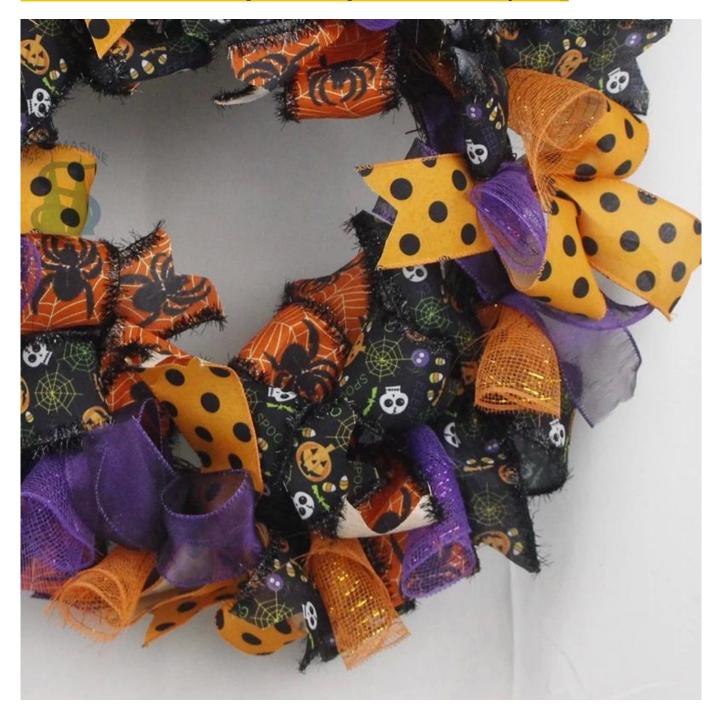

24 inch halloween wreath for front door party home wall festival hanging decoration

Can be add LED Lights: The dark colors helps increase the Halloween atmosphere, multi LED lights make it visible for the Halloween night, spooky and scary enough.

Multi size: The outer diameter is about 15-30 inches, Can be applied to many places for decoration, enough as Halloween decoration for front door and wall.

DIY design customization:We can modify any ornaments according to your needs, come up with new ideas, and design new Halloween decorations