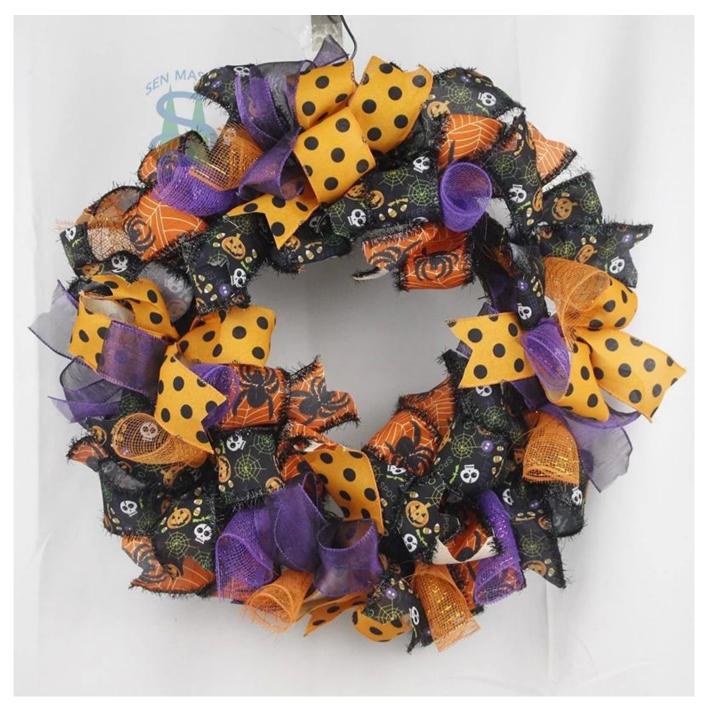

24 inch halloween wreath for front door party home wall festival hanging decoration

Can be add LED Lights: The dark colors helps increase the Halloween atmosphere, multi LED lights make it visible for the Halloween night, spooky and scary enough.

Multi size: The outer diameter is about 15-30 inches, Can be applied to many places for decoration, enough as Halloween decoration for front door and wall.

DIY design customization:We can modify any ornaments according to your needs, come up with new ideas, and design new Halloween decorations