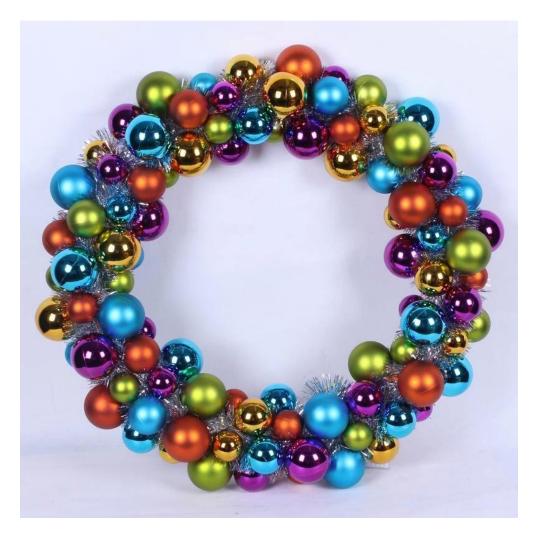

## 24inch Colorful Special Christmas Ball Wreath

Our Company Sen Masine Christmas Arts Co.,ltd, have more than 20 years's manufacturing experience in festival decorations and serve for QVC, Tesco, Target, Puleo, Shangri-la hotel, Printemps and so on.

<u>Christmas ball wreath</u> is one of our common products. It's wildly used for wall/door hanging decorative. We produce decorative christmas ball wreath by ourselves, size from 15cm to 4m diameter. It could be customized as your design.