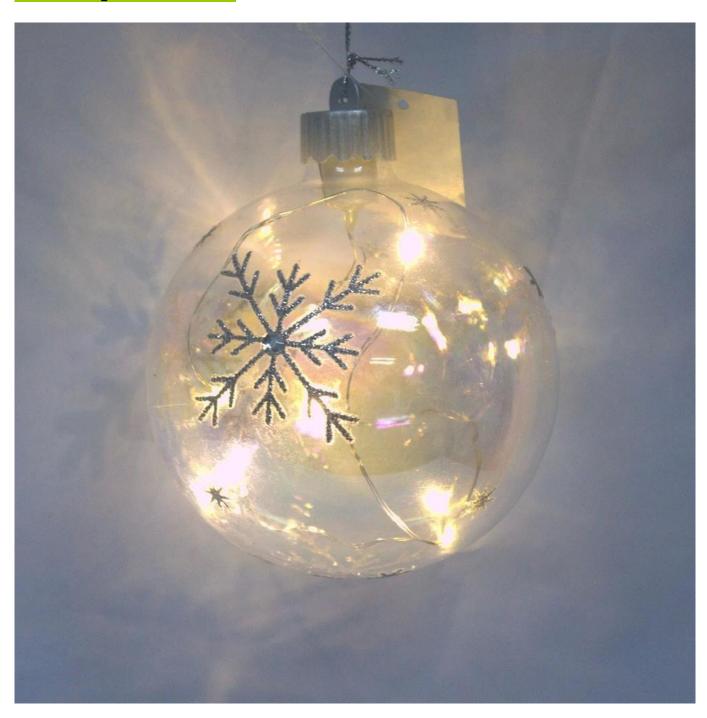

# **Product presentation:**

# PRODUCT Specification:

| <b>Product Type:</b> | Christmas Unbreakable Ornament                         |  |  |  |
|----------------------|--------------------------------------------------------|--|--|--|
| Material:            | Glass                                                  |  |  |  |
| Diameter:            | 8 cm                                                   |  |  |  |
| Moq:                 | 1000 pieces                                            |  |  |  |
| Packaging:           | Bubble Bag                                             |  |  |  |
| Payment Term:        | L/C, T/t (30% deposit), Western Union,<br>PayPal, cash |  |  |  |
| Delivery time:       | CIF, FOB Shenzhen, Express, by air                     |  |  |  |