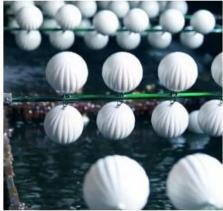

# **Product presentation:**

# PRODUCT Specification:

| <b>Product Type:</b> | Christmas Unbreakable Ornament                         |  |  |  |
|----------------------|--------------------------------------------------------|--|--|--|
| Material:            | Glass                                                  |  |  |  |
| Diameter:            | 8 cm                                                   |  |  |  |
| Moq:                 | 1000 pieces                                            |  |  |  |
| Packaging:           | Bubble Bag                                             |  |  |  |
| Payment Term:        | L/C, T/t (30% deposit), Western Union,<br>PayPal, cash |  |  |  |
| Delivery time:       | CIF, FOB Shenzhen, Express, by air                     |  |  |  |