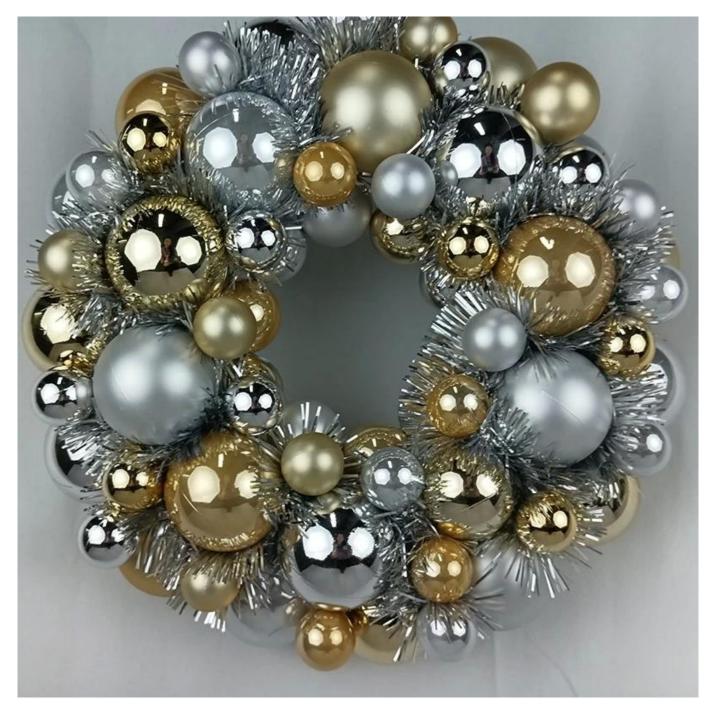

33cm ball christmas wreath with gold sliver baubles ornaments mixed tinsel door hanging decoration

Please feel free to send "inquiries" for specific details at any time□

Whether you're seeking traditional decorations or want something unique and creative, Senmasine manufacturers offer an abundant selection. Let's embrace the joy and creativity of this festive season together! If you have any further questions, feel free to ask.