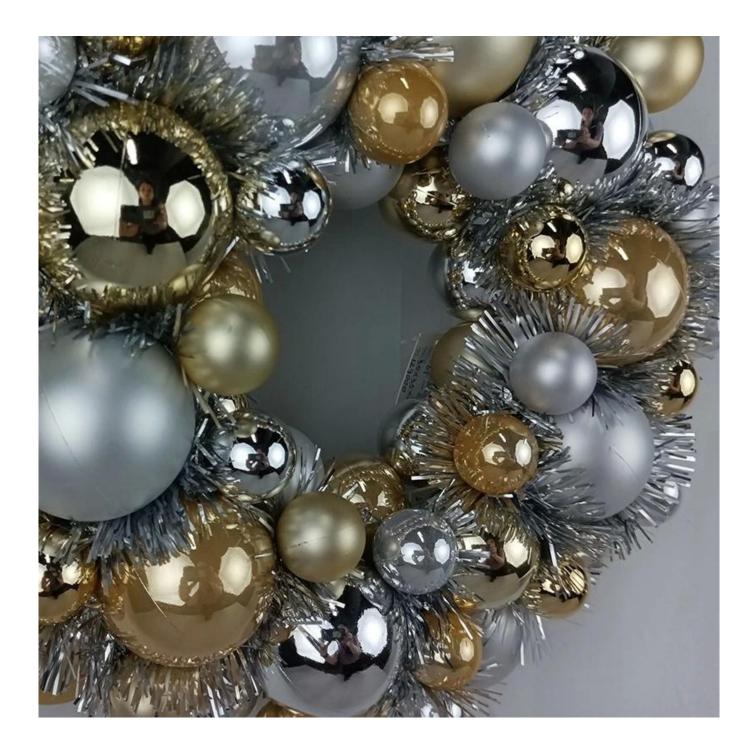

33cm ball christmas wreath with gold sliver baubles ornaments mixed tinsel door hanging decoration

Please feel free to send "inquiries" for specific details at any time□

Whether you're seeking traditional decorations or want something unique and creative, Senmasine manufacturers offer an abundant selection. Let's embrace the joy and creativity of this festive season together! If you have any further questions, feel free to ask.