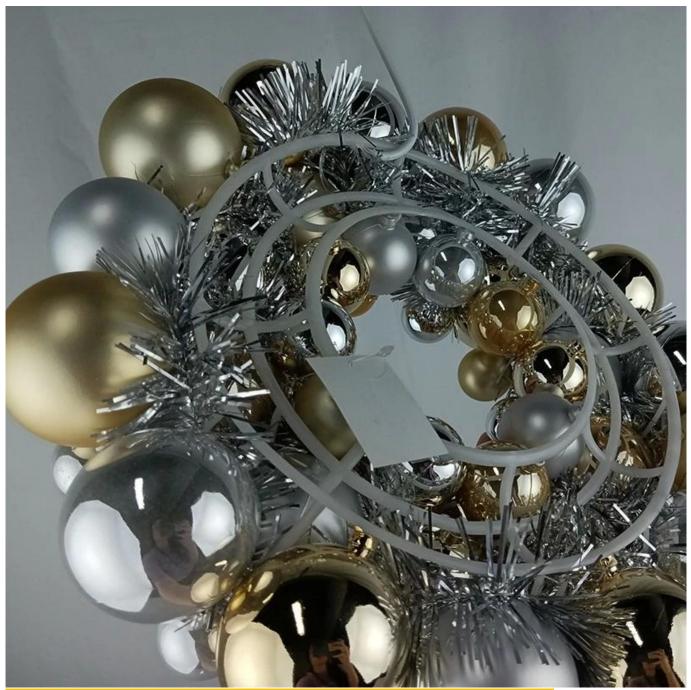

33cm ball christmas wreath with gold sliver baubles ornaments mixed tinsel door hanging decoration

Please feel free to send "inquiries" for specific details at any time□

Whether you're seeking traditional decorations or want something unique and creative, Senmasine manufacturers offer an abundant selection. Let's embrace the joy and creativity of this festive season together! If you have any further questions, feel free to ask.