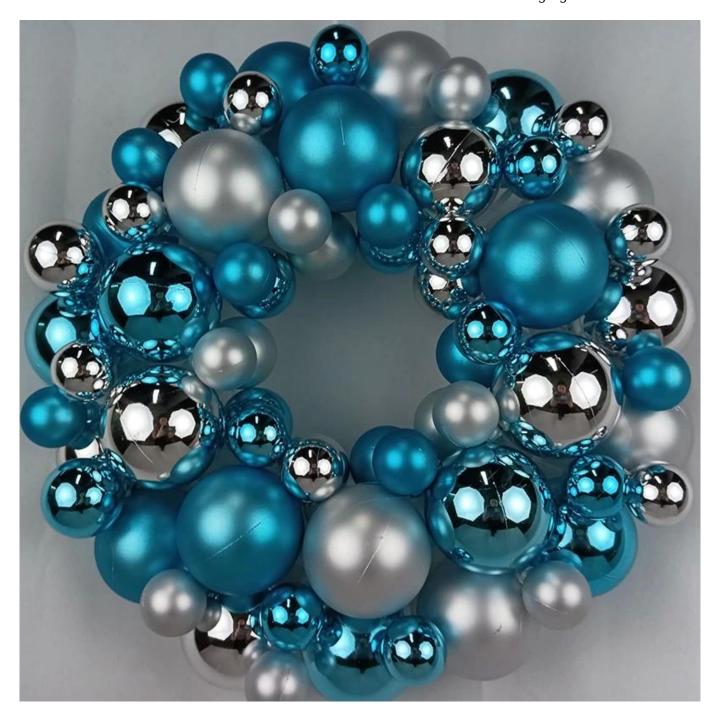

33cm ball wreath mixed blue sliver baubles Christmas festival front door hanging decoration

Please feel free to send "inquiries" for specific details at any time□

Whether you're seeking traditional decorations or want something unique and creative, Senmasine manufacturers offer an abundant selection. Let's embrace the joy and creativity of this festive season together! If you have any further questions, feel free to ask.