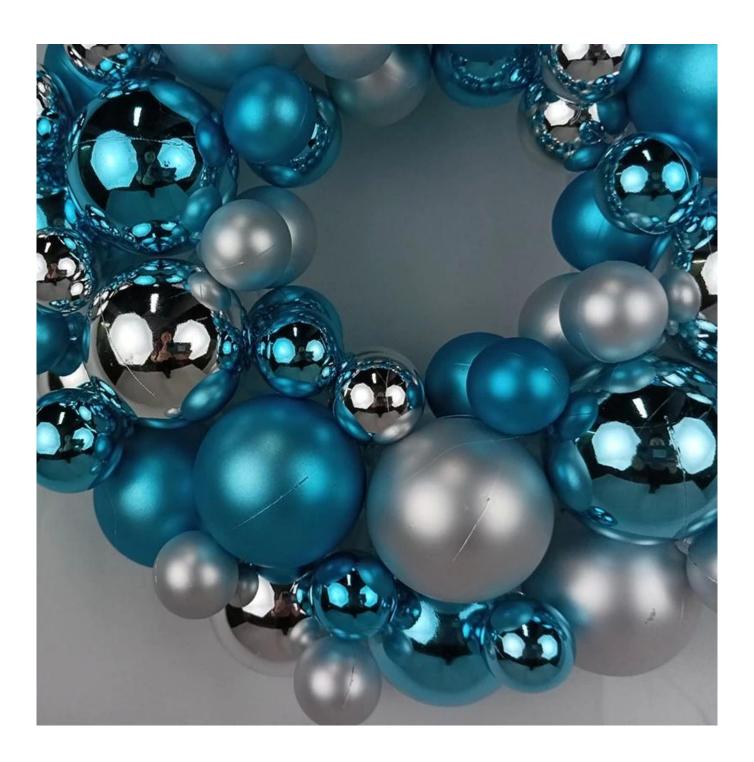

33cm ball wreath mixed blue sliver baubles Christmas festival front door hanging decoration

Please feel free to send "inquiries" for specific details at any time□

Whether you're seeking traditional decorations or want something unique and creative, Senmasine manufacturers offer an abundant selection. Let's embrace the joy and creativity of this festive season together! If you have any further questions, feel free to ask.