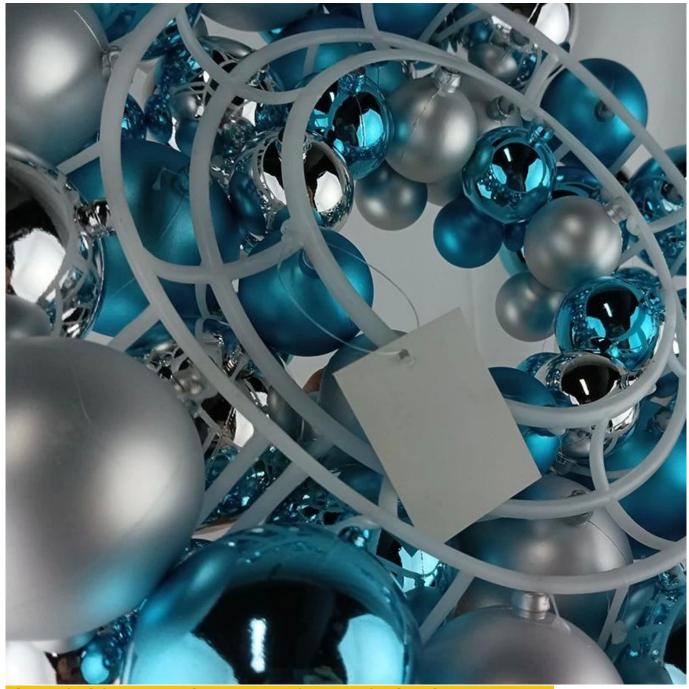

33cm ball wreath mixed blue sliver baubles Christmas festival front door hanging decoration

Please feel free to send "inquiries" for specific details at any time□

Whether you're seeking traditional decorations or want something unique and creative, Senmasine manufacturers offer an abundant selection. Let's embrace the joy and creativity of this festive season together! If you have any further questions, feel free to ask.