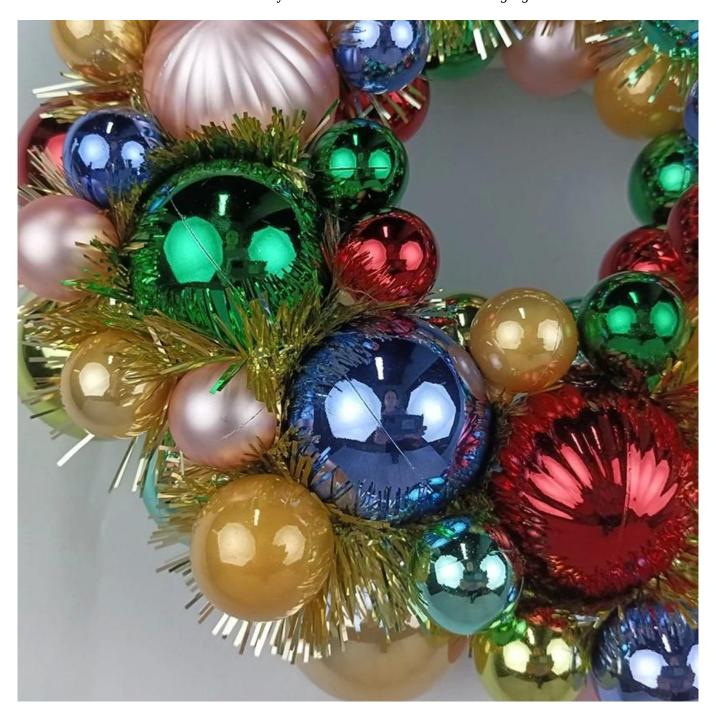

33 cm bauble wreath with colorful shiny ball mixed tinsel front door hanging xmas decoration

Please feel free to send "inquiries" for specific details at any time□

Whether you're seeking traditional decorations or want something unique and creative, Senmasine manufacturers offer an abundant selection. Let's embrace the joy and creativity of this festive season together! If you have any further questions, feel free to ask.