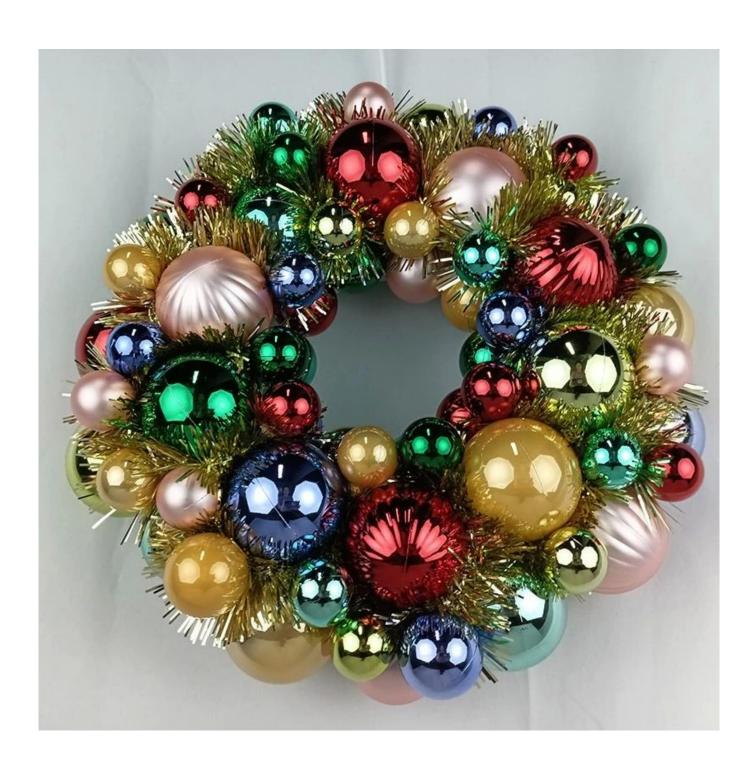

33 cm bauble wreath with colorful shiny ball mixed tinsel front door hanging xmas decoration

Please feel free to send "inquiries" for specific details at any time□

Whether you're seeking traditional decorations or want something unique and creative, Senmasine manufacturers offer an abundant selection. Let's embrace the joy and creativity of this festive season together! If you have any further questions, feel free to ask.