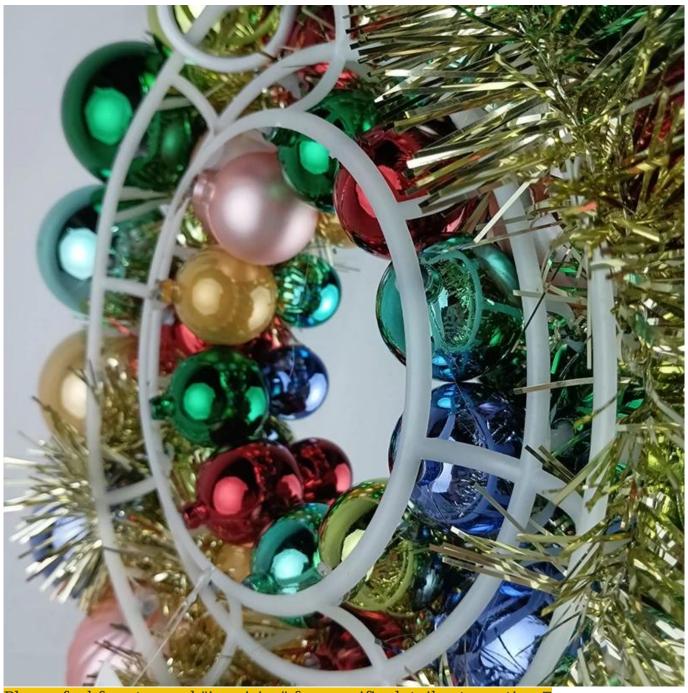

33 cm bauble wreath with colorful shiny ball mixed tinsel front door hanging xmas decoration

Please feel free to send "inquiries" for specific details at any time□

Whether you're seeking traditional decorations or want something unique and creative, Senmasine manufacturers offer an abundant selection. Let's embrace the joy and creativity of this festive season together! If you have any further questions, feel free to ask.