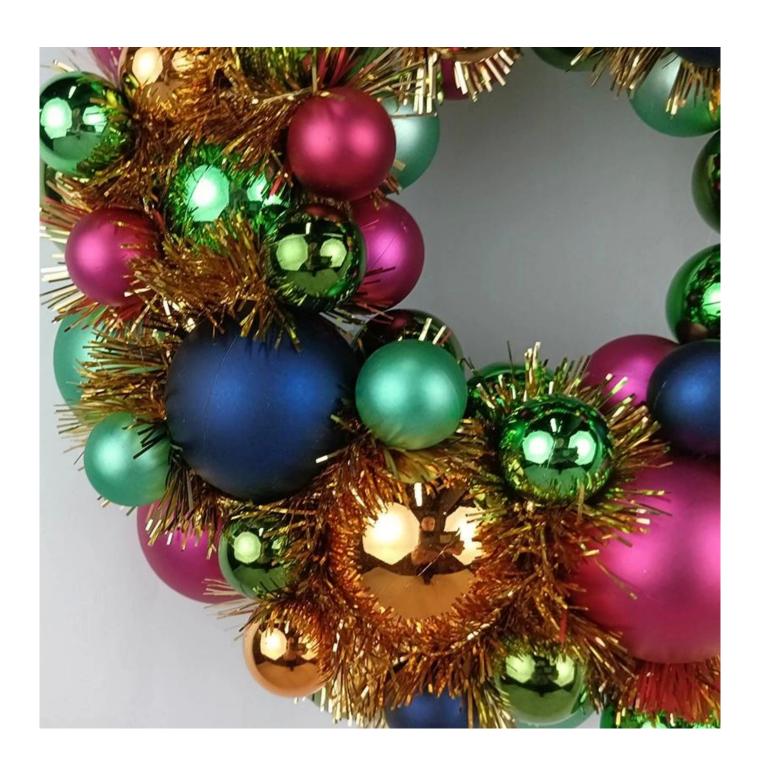

33cm christmas bauble wreath for front door xmas festival hanging decoration mixed colorful balls

Please feel free to send "inquiries" for specific details at any time□

Whether you're seeking traditional decorations or want something unique and creative, Senmasine manufacturers offer an abundant selection. Let's embrace the joy and creativity of this festive season together! If you have any further questions, feel free to ask.