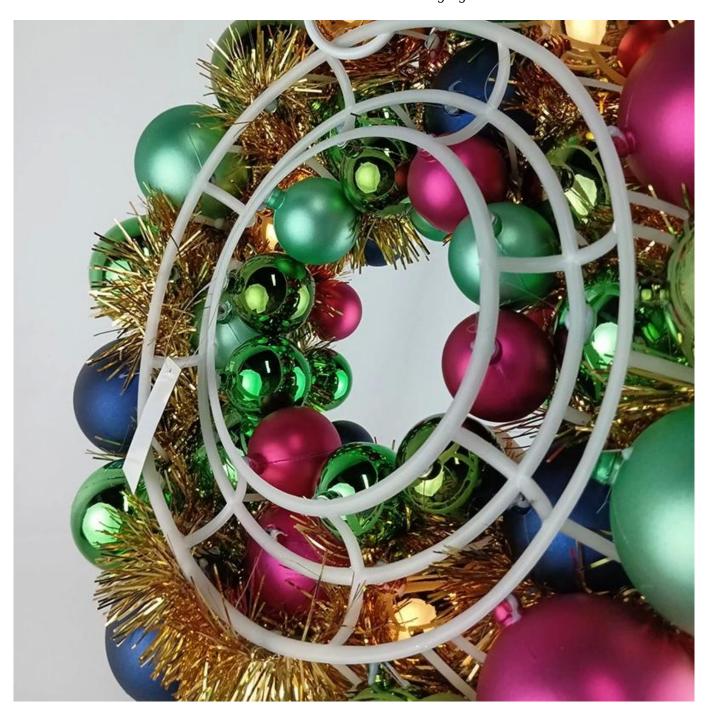

33cm christmas bauble wreath for front door xmas festival hanging decoration mixed colorful balls

Please feel free to send "inquiries" for specific details at any time□

Whether you're seeking traditional decorations or want something unique and creative, Senmasine manufacturers offer an abundant selection. Let's embrace the joy and creativity of this festive season together! If you have any further questions, feel free to ask.