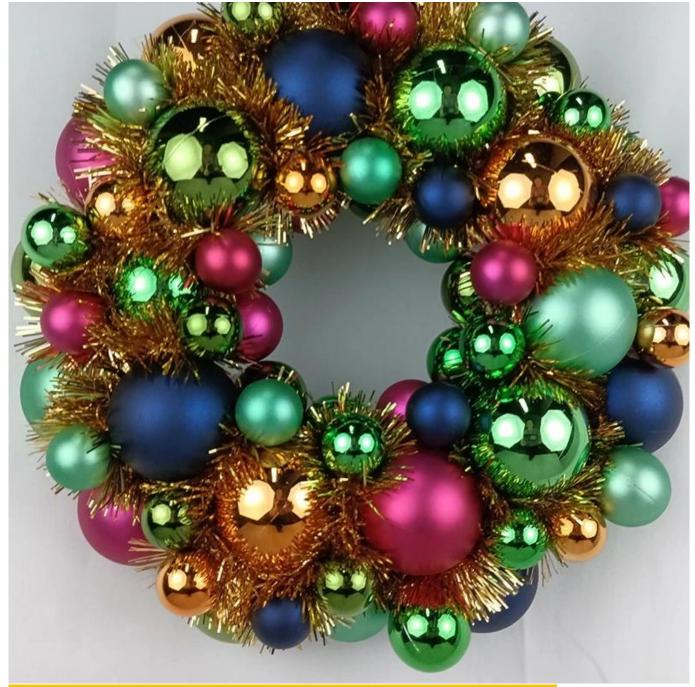

33cm christmas bauble wreath for front door xmas festival hanging decoration mixed colorful balls

Please feel free to send "inquiries" for specific details at any time□

Whether you're seeking traditional decorations or want something unique and creative, Senmasine manufacturers offer an abundant selection. Let's embrace the joy and creativity of this festive season together! If you have any further questions, feel free to ask.