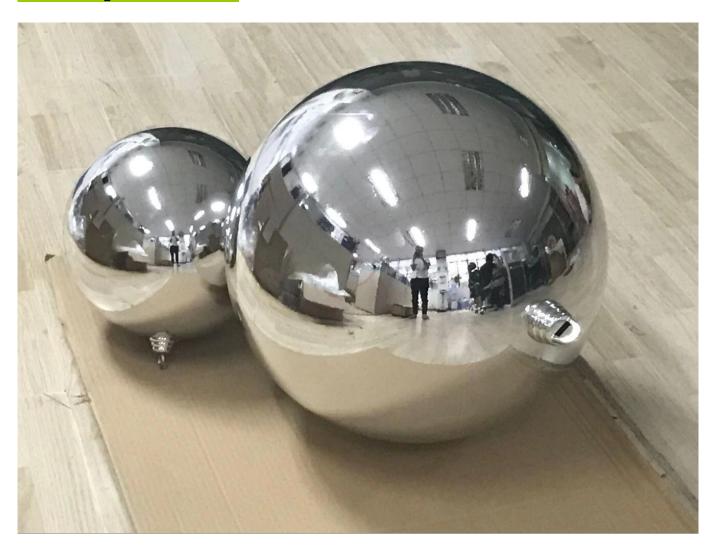

# **Product presentation:**

# **PRODUCT Specification:**

| Product Type:         | Christmas Unbreakable Ornament                         |  |  |  |
|-----------------------|--------------------------------------------------------|--|--|--|
| Material:             | plastic                                                |  |  |  |
| Diameter:             | 400 cm                                                 |  |  |  |
| Moq:                  | 100 pcs                                                |  |  |  |
| Packaging: Bubble Bag |                                                        |  |  |  |
| Payment Term:         | L/C, T/t (30% deposit), Western Union,<br>PayPal, cash |  |  |  |
| Delivery time:        | CIF, FOB Shenzhen, Express, by air                     |  |  |  |
| Certificate:          | REACH, RoHS, EN71, CE etc                              |  |  |  |