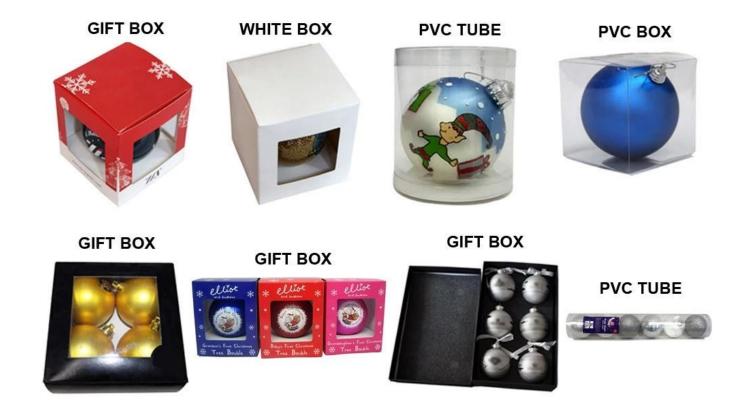

able Ornament                         |  |  |  |
|-----------------------|--------------------------------------------------------|--|--|--|
| Material:             | plastic                                                |  |  |  |
| Diameter:             | 400 cm                                                 |  |  |  |
| Moq:                  | 100 pcs                                                |  |  |  |
| Packaging: Bubble Bag |                                                        |  |  |  |
| Payment Term:         | L/C, T/t (30% deposit), Western Union,<br>PayPal, cash |  |  |  |
| Delivery time:        | CIF, FOB Shenzhen, Express, by air                     |  |  |  |
| Certificate:          | REACH, RoHS, EN71, CE etc                              |  |  |  |

# Packaging:



# Load:



**Production process:** 



1. Prototype 2. Oilling 3. Electroplating



## Our factory:









Certification:

### CERTIFICATE



## **Show:**



## **Company Profile:**

#### **ABOUT US**





#### Sen Masine Christmas Arts (Shenzhen) Co.,Ltd.

is a professional manufacturer of Christmas balls and Christmas trees of choice for some of the top names in retail and merchandising since 1996. We are capable of supplying different styles of products and doing OEM or customization which with

high quality and competitive price. Meanwhile,we're BSCI&SEDEX certified manufacturer and committed to using safe and environmental materials for all our products.















### **OUR ADVANTAGES**

#### Sen Masine Christmas Arts (Shenzhen) Co., Ltd

is a China based manufacturer who is