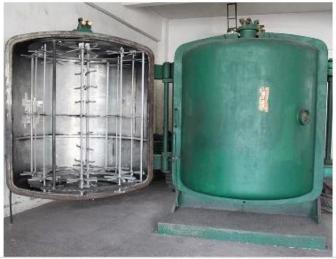

-----------------------|--|--|--|
| Material:             | plastic                                                |  |  |  |
| Diameter:             | 400 cm                                                 |  |  |  |
| Moq:                  | 100 pcs                                                |  |  |  |
| Packaging: Bubble Bag |                                                        |  |  |  |
| Payment Term:         | L/C, T/t (30% deposit), Western Union,<br>PayPal, cash |  |  |  |
| Delivery time:        | CIF, FOB Shenzhen, Express, by air                     |  |  |  |
| Certificate:          | REACH, RoHS, EN71, CE etc                              |  |  |  |

# Packaging:



# Load:



**Production process:** 



1. Prototype 2. Oilling 3. Electroplating



## Our factory:









Certification:

### CERTIFICATE



## **Show:**



## **Company Profile:**

#### **ABOUT US**





#### Sen Masine Christmas Arts (Shenzhen) Co.,Ltd.

is a professional manufacturer of Christmas balls and Christmas trees of choice for some of the top names in retail and merchandising since 1996. We are capable of supplying different styles of products and doing OEM or customization which with

high quality and competitive price. Meanwhile,we're BSCI&SEDEX certified manufacturer and committed to using safe and environmental materials for all our products.















### **OUR ADVANTAGES**

#### Sen Masine Christmas Arts (Shenzhen) Co., Ltd

is a China based manufacturer who is specializing in production of Christmas ball and Christmas tree since 1996. We're committing to supplying g