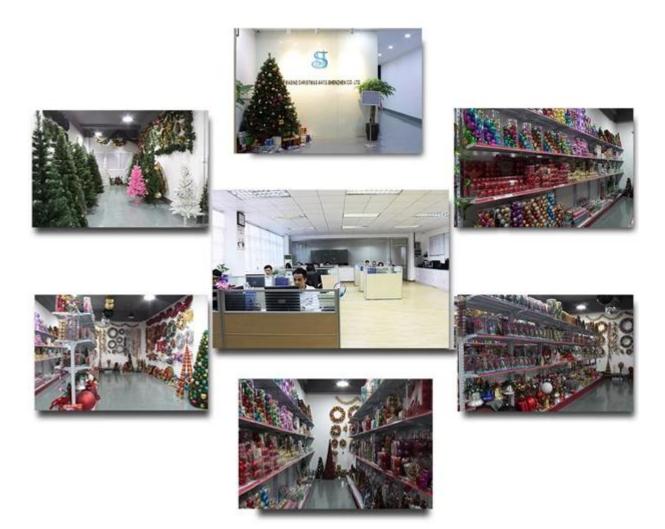

| plastic                                                |  |  |  |
| Diameter:             | 400 cm                                                 |  |  |  |
| Moq:                  | 100 pcs                                                |  |  |  |
| Packaging: Bubble Bag |                                                        |  |  |  |
| Payment Term:         | L/C, T/t (30% deposit), Western Union,<br>PayPal, cash |  |  |  |
| Delivery time:        | CIF, FOB Shenzhen, Express, by air                     |  |  |  |
| Certificate:          | REACH, RoHS, EN71, CE etc                              |  |  |  |

# Packaging:



# Load:



**Production process:** 



1. Prototype 2. Oilling 3. Electroplating



## Our factory:









Certification:

### CERTIFICATE



## **Show:**



## **Company Profile:**

#### **ABOUT US**





#### Sen Masine Christmas Arts (Shenzhen) Co.,Ltd.

is a professional manufacturer of Christmas balls and Christmas trees of choice for some of the top names in retail and merchandising since 1996. We are capable of supplying different styles of products and doing OEM or customization which with

high quality and competitive price. Meanwhile,we're BSCI&SEDEX certified manufacturer and committed to using safe and environmental materials for all our products.















### **OUR ADVANTAGES**

#### Sen Masine Christmas Arts (Shenzhen) Co., Ltd

is a China based manufacturer who is specializing in production of Christmas ball and Christmas tree since 1996. We're committing to supplying good quality products with competitive prices for cust