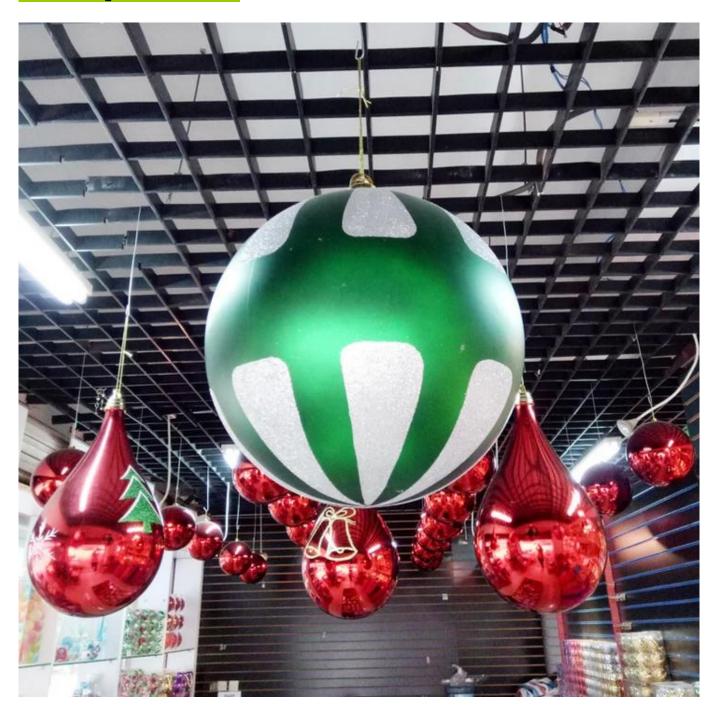

# **Product presentation:**

## **PRODUCT Specification:**

| <b>Product Type:</b> | Christmas Unbreakable Ornament                                    |  |  |
|----------------------|-------------------------------------------------------------------|--|--|
| Material:            | Plastic                                                           |  |  |
| Diameter:            | 40 cm                                                             |  |  |
| Moq:                 | 500 pcs                                                           |  |  |
| Packaging:           | Bubble Bag                                                        |  |  |
| Payment Term:        | Payment Term: L/C, T/t (30% deposit), Western Union, PayPal, cash |  |  |
| Delivery time:       | CIF, FOB Shenzhen, Express, by air                                |  |  |