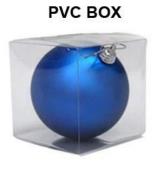

|  |  |
|----------------------|-------------------------------------------------------------------|--|--|
| Material:            | Plastic                                                           |  |  |
| Diameter:            | 40 cm                                                             |  |  |
| Moq:                 | 500 pcs                                                           |  |  |
| Packaging:           | Bubble Bag                                                        |  |  |
| Payment Term:        | Payment Term: L/C, T/t (30% deposit), Western Union, PayPal, cash |  |  |
| Delivery time:       | CIF, FOB Shenzhen, Express, by air                                |  |  |

Certificate:

REACH, RoHS, EN71, CE etc

## **Packaging:**









GIFT BOX





PVC TUBE

#### **Load:**



## **Production process:**







1. Prototype

2. Oilling

3. Electroplating







4. Spraying

5. Drying

6. Assembling

## Our factory:









**Certification:** 

#### CERTIFICATE



## **Show:**



#### **Company Profile:**

#### **ABOUT US**





#### Sen Masine Christmas Arts (Shenzhen) Co.,Ltd.

is a professional manufacturer of Christmas balls and Christmas trees of choice for some of the top names in retail and merchandising since 1996. We are capable of supplying different styles of products and doing OEM or customization which with

high quality and competitive price. Meanwhile,we're BSCI&SEDEX certified manufacturer and committed to using safe and environmental materials for all our products.















#### **OUR ADVANTAGES**