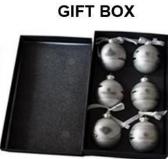

|  |  |
|----------------------|-------------------------------------------------------------------|--|--|
| Material:            | Plastic                                                           |  |  |
| Diameter:            | 40 cm                                                             |  |  |
| Moq:                 | 500 pcs                                                           |  |  |
| Packaging:           | Bubble Bag                                                        |  |  |
| Payment Term:        | Payment Term: L/C, T/t (30% deposit), Western Union, PayPal, cash |  |  |
| Delivery time:       | CIF, FOB Shenzhen, Express, by air                                |  |  |

Certificate:

REACH, RoHS, EN71, CE etc

## **Packaging:**









GIFT BOX





PVC TUBE

#### **Load:**



## **Production process:**







1. Prototype

2. Oilling

3. Electroplating







4. Spraying

5. Drying

6. Assembling

## Our factory:









**Certification:** 

#### CERTIFICATE



## **Show:**



#### **Company Profile:**

#### **ABOUT US**





#### Sen Masine Christmas Arts (Shenzhen) Co.,Ltd.

is a professional manufacturer of Christmas balls and Christmas trees of choice for some of the top names in retail and merchandising since 1996. We are capable of supplying different styles of products and doing OEM or customization which with

high quality and competitive price. Meanwhile,we're BSCI&SEDEX certified manufacturer and committed to using safe and environmental materials for all our products.















#### **OUR ADVANTAGES**

#### Sen Mas