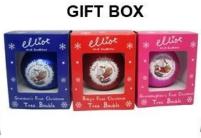

|  |  |
|----------------------|-------------------------------------------------------------------|--|--|
| Material:            | Plastic                                                           |  |  |
| Diameter:            | 40 cm                                                             |  |  |
| Moq:                 | 500 pcs                                                           |  |  |
| Packaging:           | Bubble Bag                                                        |  |  |
| Payment Term:        | Payment Term: L/C, T/t (30% deposit), Western Union, PayPal, cash |  |  |
| Delivery time:       | CIF, FOB Shenzhen, Express, by air                                |  |  |

Certificate:

REACH, RoHS, EN71, CE etc

## **Packaging:**









GIFT BOX





PVC TUBE

#### **Load:**



## **Production process:**







1. Prototype

2. Oilling

3. Electroplating







4. Spraying

5. Drying

6. Assembling

## Our factory:









**Certification:** 

#### CERTIFICATE



## **Show:**



#### **Company Profile:**

#### **ABOUT US**





#### Sen Masine Christmas Arts (Shenzhen) Co.,Ltd.

is a professional manufacturer of Christmas balls and Christmas trees of choice for some of the top names in retail and merchandising since 1996. We are capable of supplying different styles of products and doing OEM or customization which with

high quality and competitive price. Meanwhile,we're BSCI&SEDEX certified manufacturer and committed to using safe and environmental materials for all our products.















#### **OUR ADVANTAGES**

#### Sen M