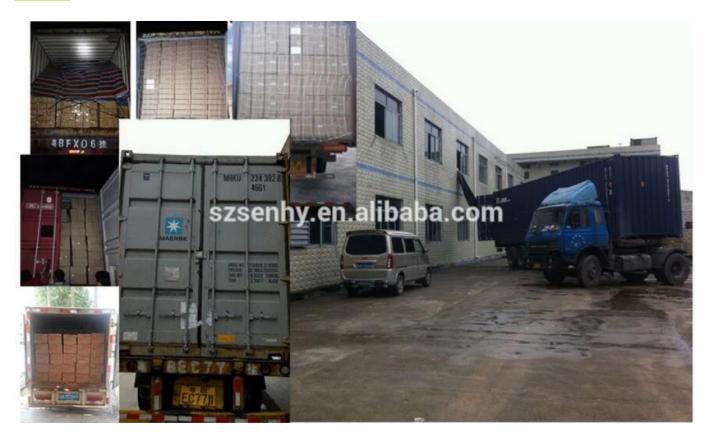

-----------------------------------------------------|--|--|--|
| Material:             | plastic                                                |  |  |  |
| Diameter:             | 33 cm                                                  |  |  |  |
| Moq:                  | <b>1:</b> 500 sets                                     |  |  |  |
| Packaging: Bubble Bag |                                                        |  |  |  |
| Payment Term:         | L/C, T/t (30% deposit), Western Union,<br>PayPal, cash |  |  |  |
| Delivery time:        | ime: CIF, FOB Shenzhen, Express, by air                |  |  |  |

**Certificate:** 

REACH, RoHS, EN71, CE etc

## Packaging:







**PVC TUBE** 



**PVC BOX** 



**GIFT BOX** 



**GIFT BOX** 



**GIFT BOX** 



**PVC TUBE** 



### **Load:**



## **Production process:**







1. Prototype

2. Oilling

3. Electroplating







4. Spraying

5. Drying

6. Assembling

## Our factory:









Certification:

#### CERTIFICATE



## **Show:**



### **Company Profile:**

#### **ABOUT US**





#### Sen Masine Christmas Arts (Shenzhen) Co.,Ltd.

is a professional manufacturer of Christmas balls and Christmas trees of choice for some of the top names in retail and merchandising since 1996. We are capable of supplying different styles of products and doing OEM or customization which with

high quality and competitive price. Meanwhile,we're BSCI&SEDEX certified manufacturer and committed to using safe and environmental materials for all our products.















#### **OUR ADVANTAGES**

#### Sen Masine Christmas Arts (Shenzhen) Co.,