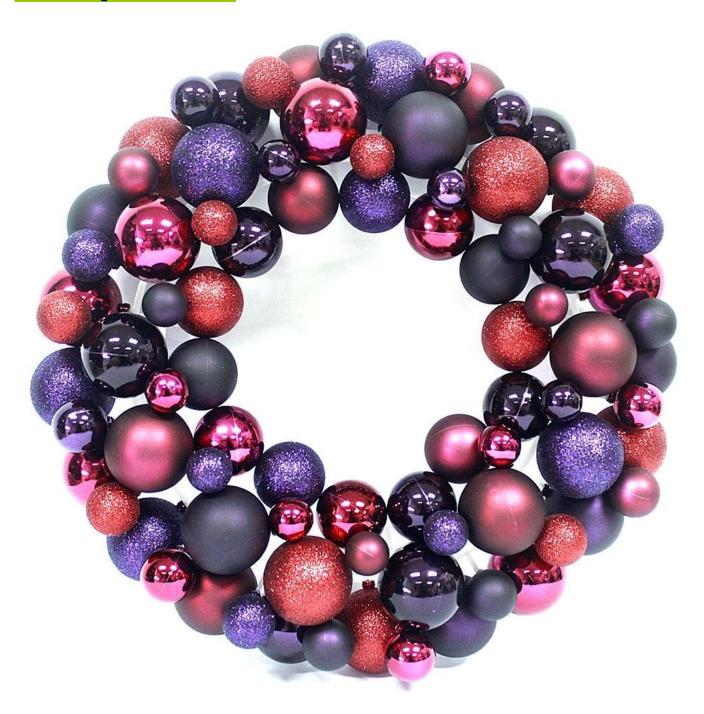

# **Product presentation:**

# PRODUCT Specification:

| <b>Product Type:</b>  | Christmas Unbreakable Ornament                         |  |  |  |
|-----------------------|--------------------------------------------------------|--|--|--|
| Material:             | plastic                                                |  |  |  |
| Diameter:             | 33 cm                                                  |  |  |  |
| Moq:                  | <b>1:</b> 500 sets                                     |  |  |  |
| Packaging: Bubble Bag |                                                        |  |  |  |
| Payment Term:         | L/C, T/t (30% deposit), Western Union,<br>PayPal, cash |  |  |  |
| Delivery time:        | ime: CIF, FOB Shenzhen, Express, by air                |  |  |  |