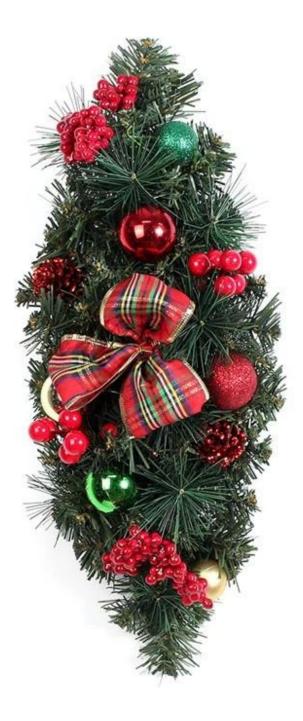

## 45cm Pine needle wreath for Christmas

<u>Christmas Wreath</u> is one of our common products. It's wildly used for wall/door hanging decorative.

We produce decorative Christmas wreath ourselves, size from 20mm to 100mm. It could be customized as your design.

We're BSCI & SEDEX certified manufacturer. Our factory are committed to use environmental, safe and harmless materials for all of our products.

## Photos of pine needle wreath:



Matched swag



Matched garland



## Specification:

| Name:                          | Pine needle wreath                                            |
|--------------------------------|---------------------------------------------------------------|
| <mark>ltem No:</mark>          | SHY17XWF13                                                    |
| <mark>Material:</mark>         | Pine needle                                                   |
| <mark>Color:</mark>            | colorful, can be customized                                   |
| Technique:                     | Handmade                                                      |
| <mark>Quality</mark>           | 1. Third party inspection: Acceptable                         |
| <mark>control</mark>           | 2. welcome to inspection yoursel