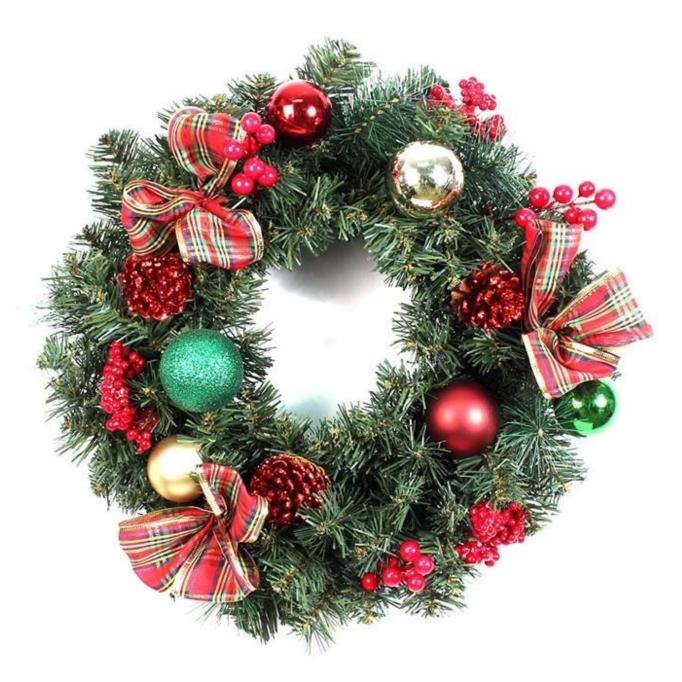

## 45cm Pine needle wreath for Christmas

<u>Christmas Wreath</u> is one of our common products. It's wildly used for wall/door hanging decorative.

We produce decorative Christmas wreath ourselves, size from 20mm to 100mm. It could be customized as your design.

## Photos of pine needle wreath:

Matched swag

Matched garland

## Specification:

| Name:                          | Pine needle wreath                                            |
|--------------------------------|---------------------------------------------------------------|
| <mark>ltem No:</mark>          | SHY17XWF13                                                    |
| <mark>Material:</mark>         | Pine needle                                                   |
| <mark>Color:</mark>            | colorful, can be customized                                   |
| Technique:                     | Handmade                                                      |
| <mark>Quality</mark>           | 1. Third party inspection: Acceptable                         |
| <mark>control</mark>           | 2. welcome to inspection yourself                             |
| &Inspection                    |                                                               |
| Construction                   | Pine needle+ bow I+cone + berry                               |
| Shipment:                      | By sea or by air, Express by UPS/DHL/TNT/ARMAX /EMS and so on |
| Packing:                       | 1pc/pp bag, Standard export carton, 50*50*15cm                |
| Lead time:                     | About 25days after order confirmation. (based on MOQ)         |
| Sample                         | 5-7days                                                       |
| production                     |                                                               |
| time:                          |                                                               |
| <mark>Price</mark>             | FOB Shenzhen Yantian                                          |
| <mark>OEM and</mark>           | 1).Customized Logo: Acceptable;                               |
| <mark>ODM:</mark>              | 2).Changing on material, color, shape : Acceptable;           |
| <b>.</b>                       | 3).Develop on artwork and sketch: Acceptable                  |
| <mark>Our</mark><br>Advantages |                                                               |
| <mark>Advantages</mark>        | 1.any enquiry from you always can be replied at first         |
|                                | 2.high quality and best price                                 |
|                                | 3.punctual delivery time                                      |
|                                | 4.good service                                                |
|                                | 5.welcome to customer's design                                |
|                                | 6.welcome to visit our company and factory                    |