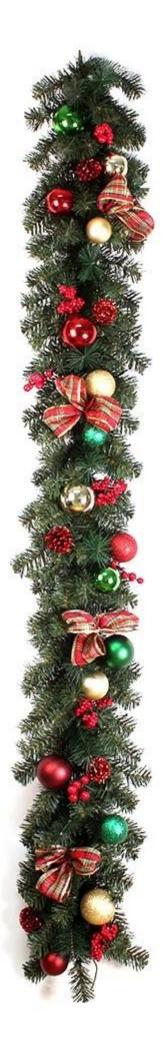

## 45cm Pine needle wreath for Christmas

<u>Christmas Wreath</u> is one of our common products. It's wildly used for wall/door hanging decorative.

We produce decorative Christmas wreath ourselves, size from 20mm to 100mm. It could be customized as your design.

We're BSCI & SEDEX certified manufacturer. Our factory are committed to use environmental, safe and harmless materials for all of our products.

## Photos of pine needle wreath:



Matched swag



Matched garland



## Specification:

| Name:                          | Pine needle wreath                                            |
|--------------------------------|---------------------------------------------------------------|
| <mark>ltem No:</mark>          | SHY17XWF13                                                    |
| <mark>Material:</mark>         | Pine needle                                                   |
| <mark>Color:</mark>            | colorful, can be customized                                   |
| Technique:                     | Handmade                                                      |
| <mark>Quality</mark>           | 1. Third party inspection: Acceptable                         |
| <mark>control</mark>           | 2. welcome to inspection yourself