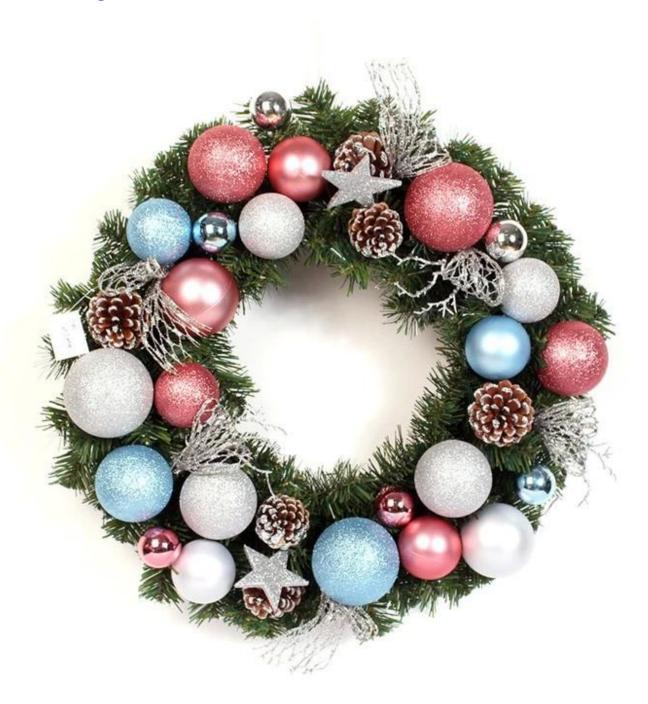

## Photos of large Christmas wreath:

**Specification:** 

| Name:                   | Large christmas wreath                                        |
|-------------------------|---------------------------------------------------------------|
| <mark>ltem No:</mark>   | TVR217008                                                     |
| Material:               | Plastic                                                       |
| Color:                  | colorful, can be customized                                   |
| <mark>Technique:</mark> | Handmade                                                      |
| <mark>Quality</mark>    | 1. Third party inspection: Acceptable                         |
| <mark>control</mark>    | 2. welcome to inspection yourself                             |
| &Inspection             |                                                               |
| Construction            | flower+ball+cone                                              |
| <mark>Shipment:</mark>  | By sea or by air, Express by UPS/DHL/TNT/ARMAX /EMS and so on |
| Packing:                | 1pc/pp bag, Standard export carton, 50*50*15cm                |
| Lead time:              | About 25days after order confirmation. (based on MOQ)         |
| Sample                  | 5-7days                                                       |
| production              | J-7uays                                                       |
| time:                   |                                                               |
| Price                   | FOB Shenzhen Yantian                                          |
| OEM and                 | 1).Customized Logo: Acceptable;                               |
| <mark>ODM:</mark>       | 2).Changing on material, color, shape : Acceptable;           |
|                         | <ol><li>Develop on artwork and sketch: Acceptable</li></ol>   |
| <mark>Our</mark>        |                                                               |
| <mark>Advantages</mark> | 1.any enquiry from you always can be replied at first         |
|                         | 2.high quality and best price                                 |
|                         | 3.punctual delivery time                                      |
|                         | 4.good service                                                |
|                         | 5.welcome to customer's design                                |
|                         | 5                                                             |