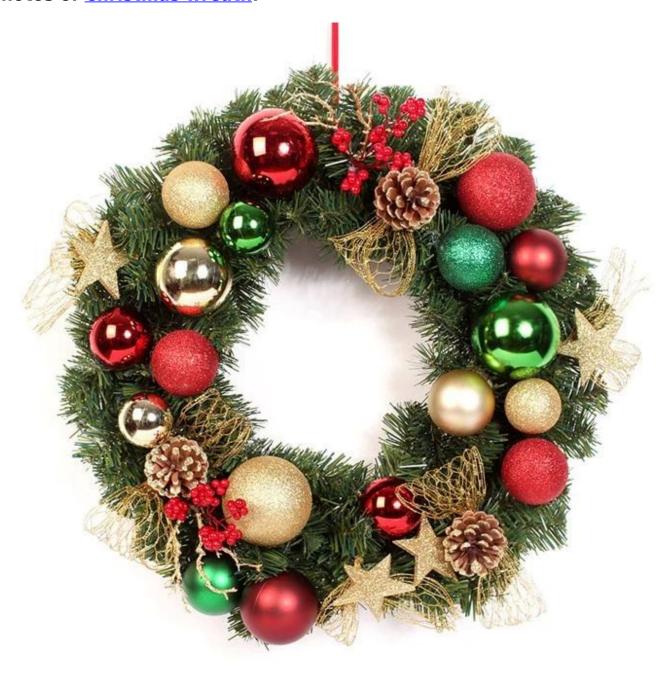

### **Photos of Christmas wreath:**

### 55cm Christmas wreaths for sale

<u>Christmas Wreath</u> is one of our common products. It's wildly used for wall/door hanging decorative.

We produce decorative Christmas wreath ourselves, size from 20mm to 100mm. It could be customized as your design.