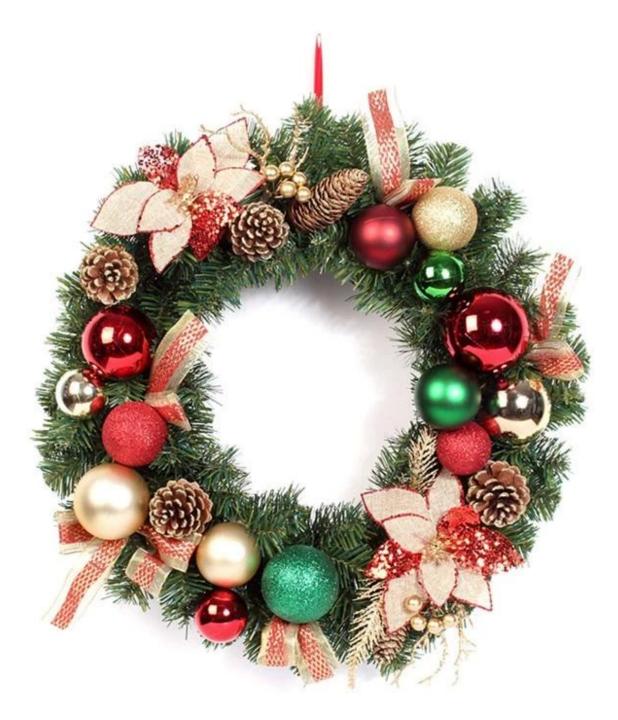

### **Photos of Christmas wreath:**

### 55cm Christmas wreaths for sale

<u>Christmas Wreath</u> is one of our common products. It's wildly used for wall/door hanging decorative.

We produce decorative Christmas wreath ourselves, size from 20mm to 100mm. It could be customized as your design.