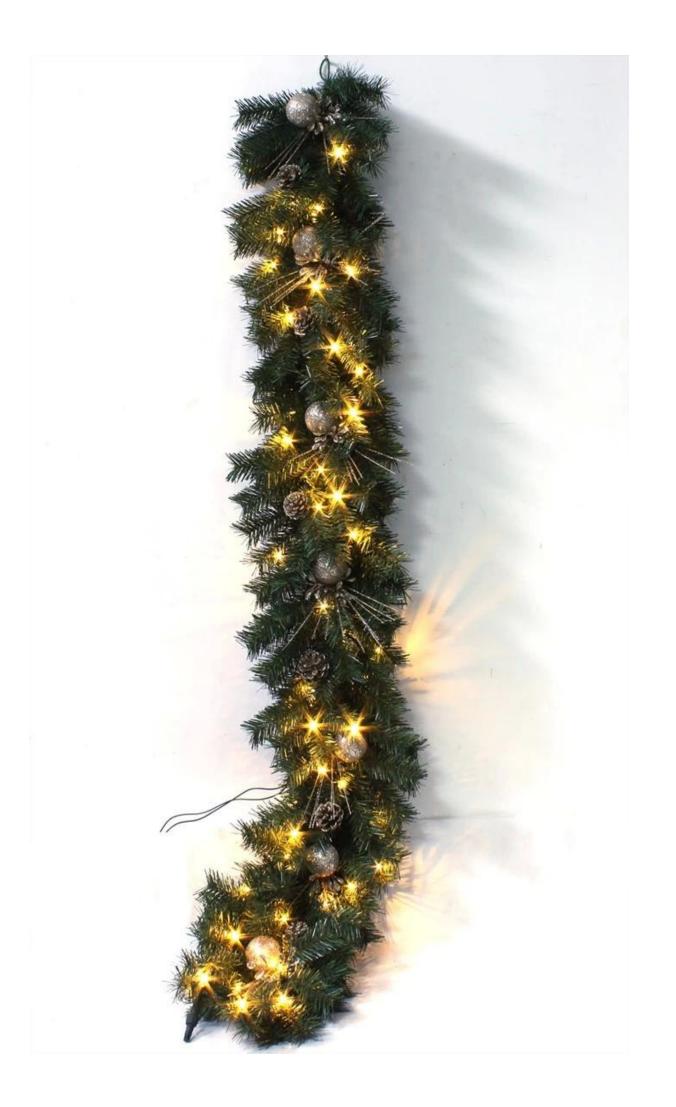

### Photos of christmas lighted garland:

**Christmas Garland** is one of our common products. It's wildly used for wall/door hanging decorative.

We produce decorative Christmas garland ourselves, size from 20mm to 100mm. It could be customized as your design.