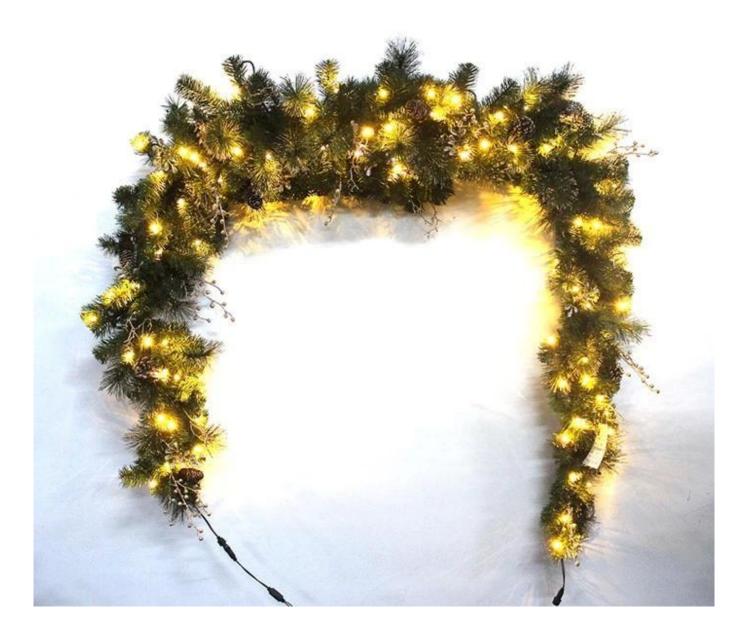

### Photos of christmas lighted garland:

**Christmas Garland** is one of our common products. It's wildly used for wall/door hanging decorative.

We produce decorative Christmas garland ourselves, size from 20mm to 100mm. It could be customized as your design.