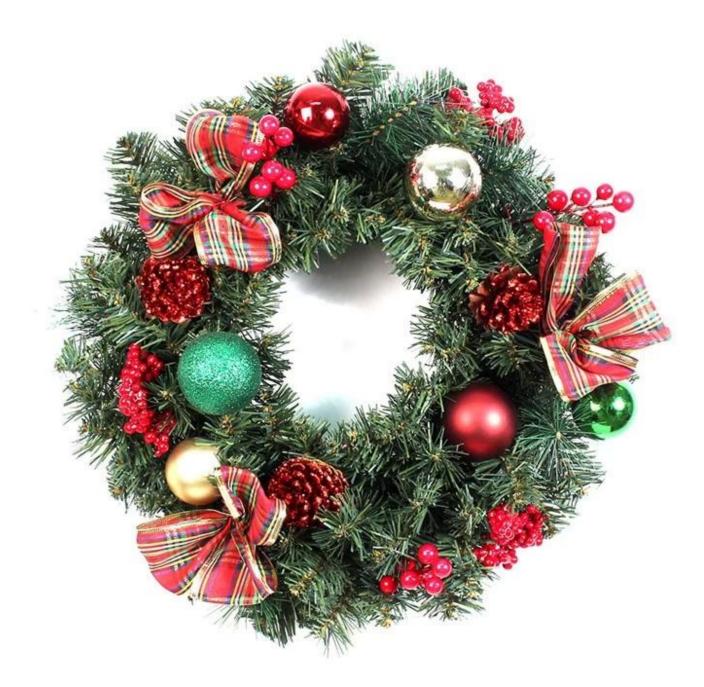

## 60 cm artificial Christmas pine wreath

<u>Christmas wreath</u> Is one of our common products. It is widely used for wall hanging decoration/door.

Our Christmas wreaths to decorate their size from 20 mm 100 mm. It can be used as a custom to your design.

## Photo Artificial pine wreath:

Match ornaments