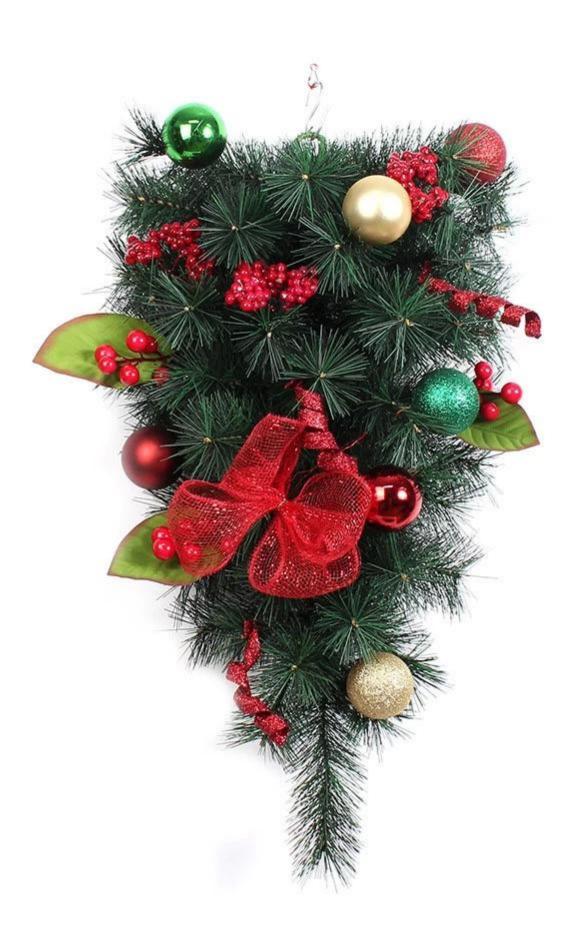

## 60 cm artificial Christmas pine wreath

<u>Christmas wreath</u> Is one of our common products. It is widely used for wall hanging decoration/door.

Our Christmas wreaths to decorate their size from 20 mm 100 mm. It can be used as a custom to your design.

## Photo Artificial pine wreath:

Match ornaments