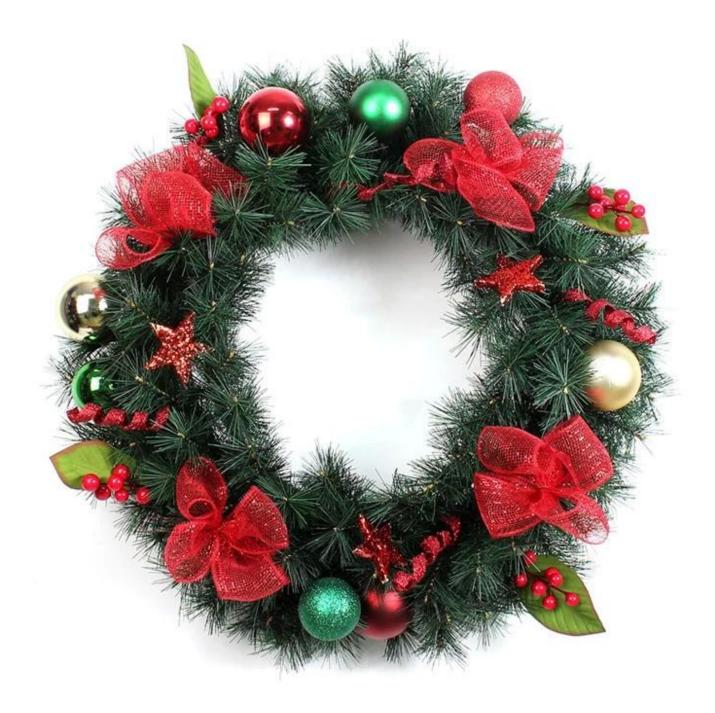

## 60 cm artificial Christmas pine wreath

<u>Christmas wreath</u> Is one of our common products. It is widely used for wall hanging decoration/door.

Our Christmas wreaths to decorate their size from 20 mm 100 mm. It can be used as a custom to your design.

## Photo Artificial pine wreath:

Match ornaments