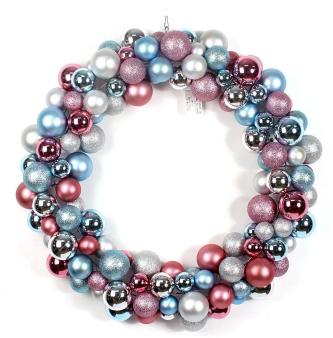

60cm large plastic Decorative Christmas Ball Wreath

Our Company Sen Masine Christmas Arts Co., ltd, have more than 20 years's manufacturing experience in festival decorations and serve for QVC, Tesco, Target, Puleo, Shangri-la hotel, Printemps and so on.

<u>Christmas ball wreath</u> is one of our common products. It's wildly used for wall/door hanging decorative. We produce decorative christmas ball wreath by ourselves, size from 15cm to 4m diameter. It could be customized as your design.