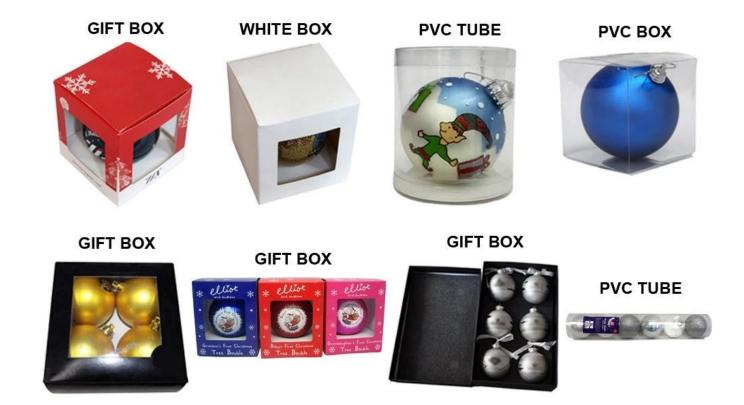

|  |  |  |
| Diameter:                                                | 6 cm                                                   |  |  |  |
| Moq:                                                     | 1000 pcs                                               |  |  |  |
| Packaging:                                               | ging: PP bag                                           |  |  |  |
| Payment Term:                                            | L/C, T/t (30% deposit), Western Union,<br>PayPal, cash |  |  |  |
| <b>Delivery time:</b> CIF, FOB Shenzhen, Express, by air |                                                        |  |  |  |
| Certificate:                                             | REACH, RoHS, EN71, CE etc                              |  |  |  |

## **Packaging:**



# Load:



**Production process:** 



1. Prototype 2. Oilling 3. Electroplating



## Our factory:









Certification:

#### CERTIFICATE



## **Show:**



#### **Company Profile:**

#### **ABOUT US**





#### Sen Masine Christmas Arts (Shenzhen) Co.,Ltd.

is a professional manufacturer of Christmas balls and Christmas trees of choice for some of the top names in retail and merchandising since 1996. We are capable of supplying different styles of products and doing OEM or customization which with

high quality and competitive price. Meanwhile,we're BSCI&SEDEX certified manufacturer and committed to using safe and environmental materials for all our products.















#### **OUR ADVANTAGES**

#### Sen Masine Christmas Arts (Shenzhen) Co., Ltd

is a China based manufacturer who