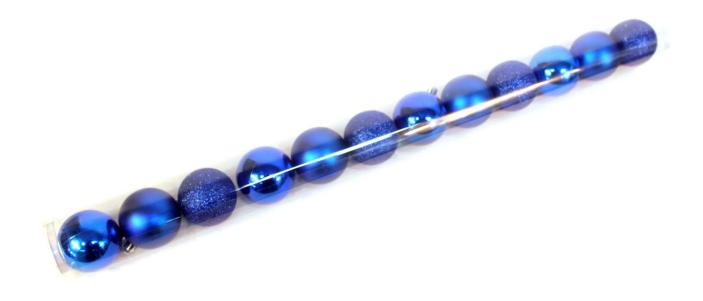

## **Product presentation:**

## **PRODUCT Specification:**

| Product Type:                                            | Christmas Unbreakable Ornament                         |  |  |  |
|----------------------------------------------------------|--------------------------------------------------------|--|--|--|
| Material:                                                | Plastic                                                |  |  |  |
| Diameter:                                                | 6 cm                                                   |  |  |  |
| Moq:                                                     | 1000 pcs                                               |  |  |  |
| Packaging:                                               | ging: PP bag                                           |  |  |  |
| Payment Term:                                            | L/C, T/t (30% deposit), Western Union,<br>PayPal, cash |  |  |  |
| <b>Delivery time:</b> CIF, FOB Shenzhen, Express, by air |                                                        |  |  |  |
| Certificate:                                             | REACH, RoHS, EN71, CE etc                              |  |  |  |