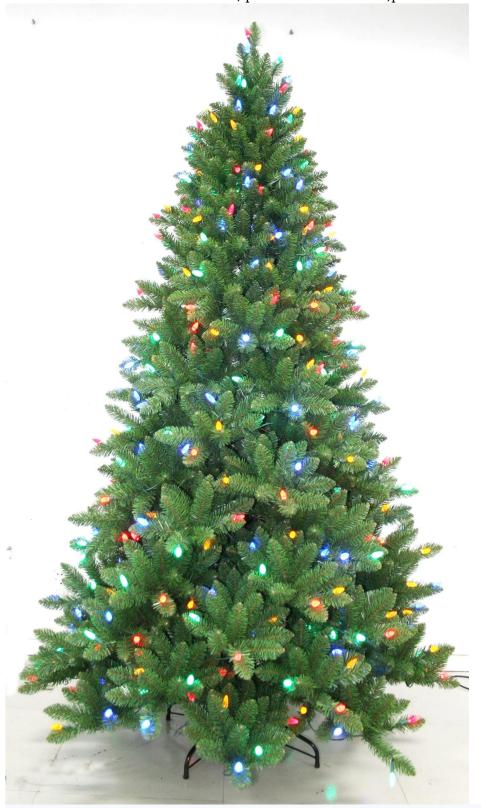

Description of Sample(s)

One(1) style of submitted sample(s) said to be: Christmas tree with LED light End Use: for Christmas decoration Country of Origin: China Country of Destination: EU

Date sample(s) Received 2012-07-12