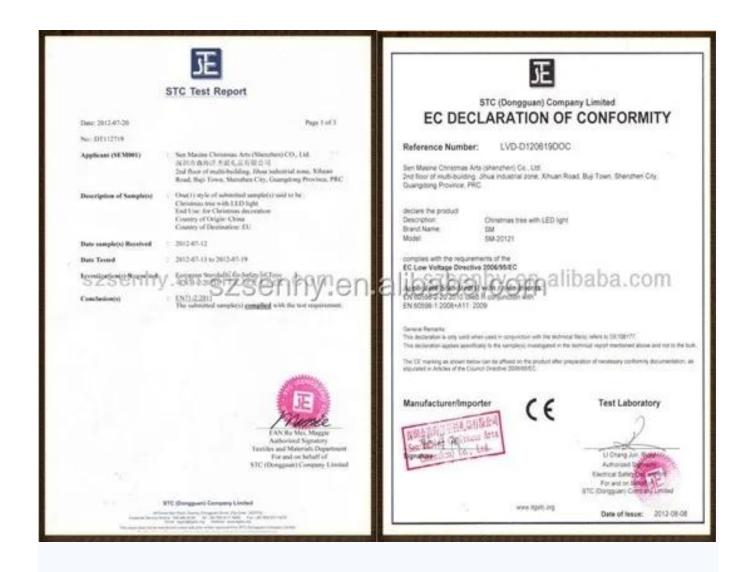

# 4.Certification

Date: 2012-07-20

Page 1 of 3

No.: DT112719

Applicant (SEM001)

: Sen Masine Christmas Arts (Sheruhen) CO., Ltd. 逐期的 統持即 美國民國 (大國民) 回 2nd floor of multi-building, Jihua industrial zone, Xihuan Road, Buji Toun, Sheruhen City, Guangdong Province, PRC

Description of Sample(s)

One(1) style of submitted sample(s) said to be: Christmas tree with LED light End Use: for Christmas decoration Country of Origin: China Country of Destination: EU

Date sample(s) Received 2012-07-12

Date Tested

: 2012-07-13 to 2012-07-19

Investigation(s) Requested : European Standards for Safety of Toys - EN71-2-2011

: EN71-2;2911
The submitted sample(s) complied with the test requirement.