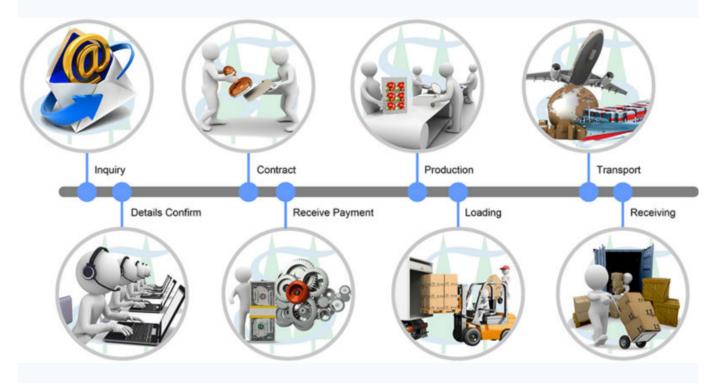

moulds. Ther are more than 300 sets of Christmas art moulds in our factory. Our vision is "Best quality with favorable price and best service !".

### 1. Our showroom





e









## 2.tips style:



Flower needle tips

Glitter pine needle tips

White tips (branches)

Snowy tips

## 3. Our production line(workshop):



4.Certification





5.fair show



### FAQ

# Why choose us?

- 1. More than 20 years' manufacturing experience & 10 years export experience.
- 2. Unique and professional technologies to meet any of your requriements.
- 3. High quality and competitive price, with good reputation in the overseas market.
- 4. Our products match EUROPE, USA cetificate(CE,ROHS, EN71,etc).
- 5. We are BSCI& SEDEX certified supplier.
- 6.customer distribution:



### **Cooperation instruct**



### Contact us

Welcome visit our website for getting more products information: http://www.szsenhy.en.alibaba.com/productlist.html Or Contact me for reply!

|  | Email: rita@senhy.com                              |
|--|----------------------------------------------------|
|  | Skype: ritasenhy                                   |
|  | TradeManager: cn1001806285                         |
|  | Tel:86-755-2854-2527-211                           |
|  | ዾ፝፼፼፟ኇዸኯ፟፼ኯኯኯኯኯኯኯኯኯኯኯኯኯኯኯኯኯኯ<br>ዾኯኯኯኯኯኯኯኯኯኯኯኯኯኯኯኯኯ |
|  | Xihuan Road, Buji Town, Shenzhen City,             |

Guangdong Province, PRC.