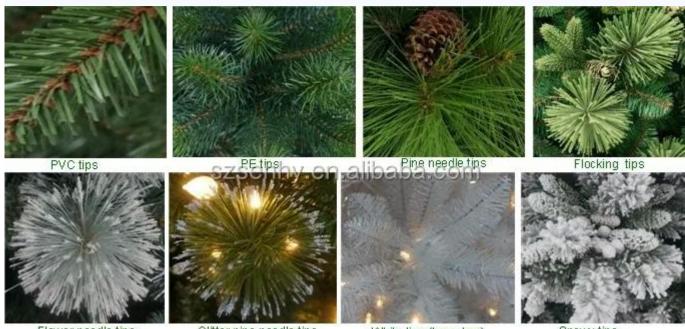

## 2.tips style:

Flower needle tips

Glitter pine needle tips

White tips (branches)

Snowy tips