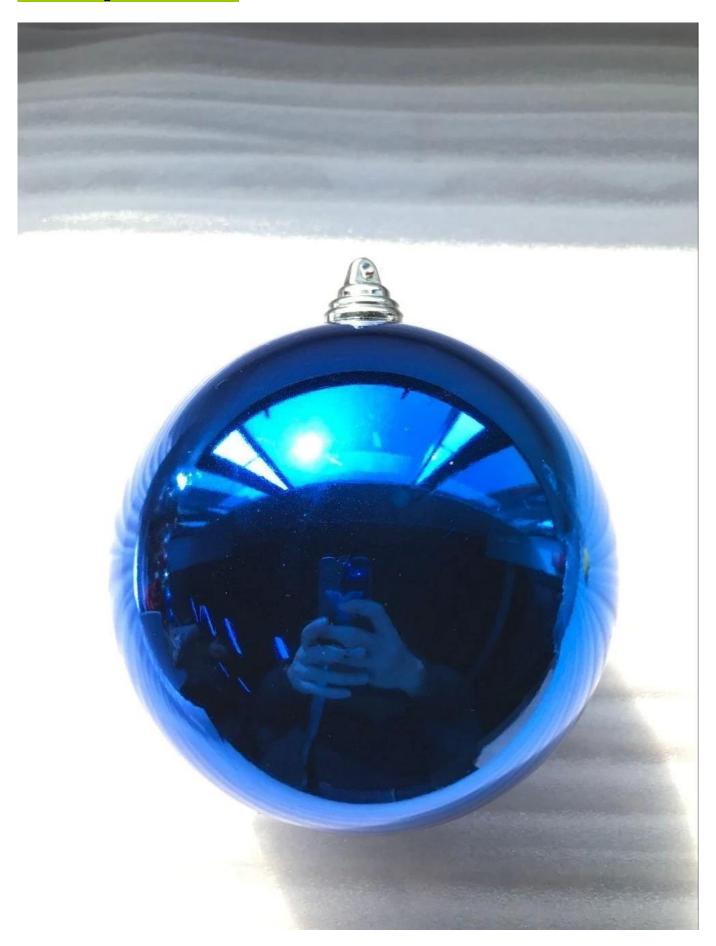

# **Product presentation:**

PRODUCT Specification:

| <b>Product Type:</b>                   | Christmas Unbreakable Ornament                         |  |  |  |
|----------------------------------------|--------------------------------------------------------|--|--|--|
| Material:                              | Plastic                                                |  |  |  |
| Diameter:                              | 20 cm                                                  |  |  |  |
| Moq:                                   | 1000 pcs                                               |  |  |  |
| Packaging:                             | PP bag                                                 |  |  |  |
| Payment Term:                          | L/C, T/t (30% deposit), Western Union,<br>PayPal, cash |  |  |  |
| Delivery time:                         | CIF, FOB Shenzhen, Express, by air                     |  |  |  |
| Certificate: REACH, RoHS, EN71, CE etc |                                                        |  |  |  |