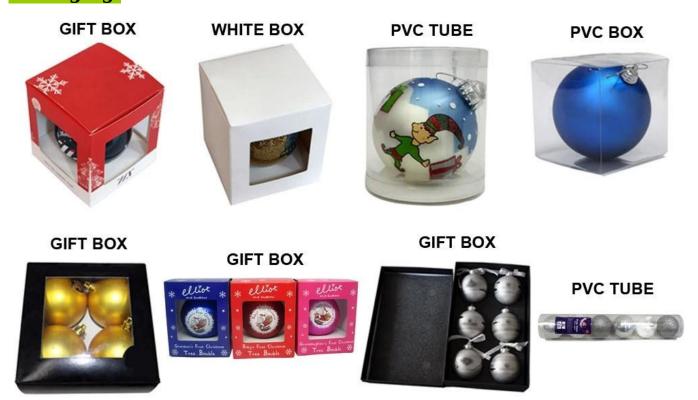

-----------|--|--|--|
| Material:                              | Plastic                                                |  |  |  |
| Diameter:                              | 20 cm                                                  |  |  |  |
| Moq:                                   | 1000 pcs                                               |  |  |  |
| Packaging:                             | PP bag                                                 |  |  |  |
| Payment Term:                          | L/C, T/t (30% deposit), Western Union,<br>PayPal, cash |  |  |  |
| Delivery time:                         | CIF, FOB Shenzhen, Express, by air                     |  |  |  |
| Certificate: REACH, RoHS, EN71, CE etc |                                                        |  |  |  |

# Packaging:



# Load:



## **Production process:**







1. Prototype

2. Oilling

3. Electroplating







4. Spraying 5. Drying 6. Assembling

# Our factory:









# **Certification:**

### CERTIFICATE



## **Show:**



### **Company Profile:**

#### **ABOUT US**





#### Sen Masine Christmas Arts (Shenzhen) Co.,Ltd.

is a professional manufacturer of Christmas balls and Christmas trees of choice for some of the top names in retail and merchandising since 1996. We are capable of supplying different styles of products and doing OEM or customization which with

high quality and competitive price. Meanwhile,we're BSCI&SEDEX certified manufacturer and committed to using safe and environmental materials for all our products.















### **OUR ADVANTAGES**

#### Sen Masine Christmas Arts (Sh