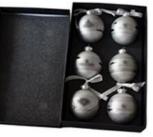

Type:         | Christmas Unbreakable Ornament                         |
|-----------------------|--------------------------------------------------------|
| Material:             | Plastic                                                |
| Diameter:             | 20 cm                                                  |
| Moq:                  | 1000 pcs                                               |
| Packaging:            | PP bag                                                 |
| Payment Term:         | L/C, T/t (30% deposit), Western Union,<br>PayPal, cash |
| <b>Delivery time:</b> | CIF, FOB Shenzhen, Express, by air                     |
| Certificate:          | REACH, RoHS, EN71, CE etc                              |

## Packaging:



**GIFT BOX** 

GIFT BOX

**GIFT BOX** 







PVC TUBE

## Load:



**Production process:** 



1. Prototype

2. Oilling

3. Electroplating



4. Spraying

5. Drying

6. Assembling

## **Our factory:**



**Certification:** 

## CERTIFICATE



Show:



### **Company Profile:**

### ABOUT US



#### OUR ADVANTAGES

#### Sen Masine Christmas Arts (Shenzhen) Co., Ltd

is a China based manufacturer who is specializing in production of Christmas ball and Christmas tree

since 1996. We're committing to supplying good quality products with competitive prices for customers,

which also win us good reputation from the oversea markets.

#### Company's Advantages:

- 1. We are BSCI and SEDEX certified manufacturer. More certificates including ISO, ROHS, REACH, CE, EN71 are available.
- 2. With more than 20 years manufacturer experience and 10