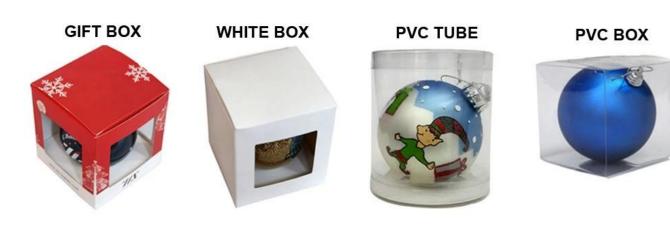

:**



# **PRODUCT Specification:**

| Product Type:         | Christmas Unbreakable Ornament                         |
|-----------------------|--------------------------------------------------------|
| Material:             | Plastic                                                |
| Diameter:             | 20 cm                                                  |
| Moq:                  | 1000 pcs                                               |
| Packaging:            | PP bag                                                 |
| Payment Term:         | L/C, T/t (30% deposit), Western Union,<br>PayPal, cash |
| <b>Delivery time:</b> | CIF, FOB Shenzhen, Express, by air                     |
| Certificate:          | REACH, RoHS, EN71, CE etc                              |

## Packaging:



**GIFT BOX** 

GIFT BOX

**GIFT BOX** 







PVC TUBE

## Load:



**Production process:** 



1. Prototype

2. Oilling

3. Electroplating



4. Spraying

5. Drying

6. Assembling

## **Our factory:**



**Certification:** 

## CERTIFICATE



Show:



### **Company Profile:**

### ABOUT US



#### OUR ADVANTAGES

#### Sen Masine Christmas Arts (Shenzhen) Co., Ltd

is a China based manufacturer who is specializing in production of Christmas ball and Christmas tree

since 1996. We're committing to supplying good quality products with competitive prices for customers,

which also win us good reputation from the oversea markets.

#### Company's Advantages:

- 1. We are BSCI and SEDEX certified manufacturer. More certificates including ISO, ROHS, REACH, CE, EN71 are available.
- 2. With more