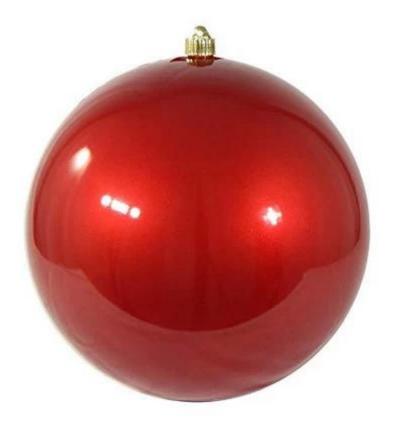

## **Product presentation:**

# **PRODUCT Specification:**

| Product Type:         | Christmas Unbreakable Ornament                         |
|-----------------------|--------------------------------------------------------|
| Material:             | Plastic                                                |
| Diameter:             | 20 cm                                                  |
| Moq:                  | 1000 pcs                                               |
| Packaging:            | PP bag                                                 |
| Payment Term:         | L/C, T/t (30% deposit), Western Union,<br>PayPal, cash |
| <b>Delivery time:</b> | CIF, FOB Shenzhen, Express, by air                     |
| Certificate:          | REACH, RoHS, EN71, CE etc                              |