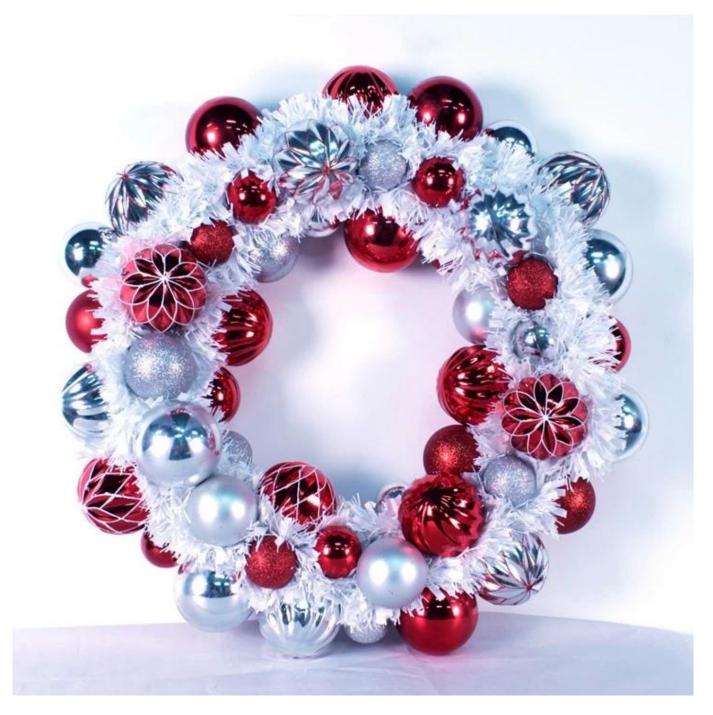

### 70cm Personalized christmas wreaths

<u>Christmas wreath</u> is one of our common products. It is widely used for wall hanging decoration/door.

Our Christmas wreaths to decorate their size from 20 mm 100 mm. It can be used as a custom to your design.

## **Photo of Personalized christmas wreath:**

#### **Match ornaments**

### **Specifications:**

Name: Personalized christmas wreath

Control no: SHY214230 Material: tinsel/plastic

Colour: Colorful you can customize

Technology: Handmade

Quality 1. Third party inspection: acceptable