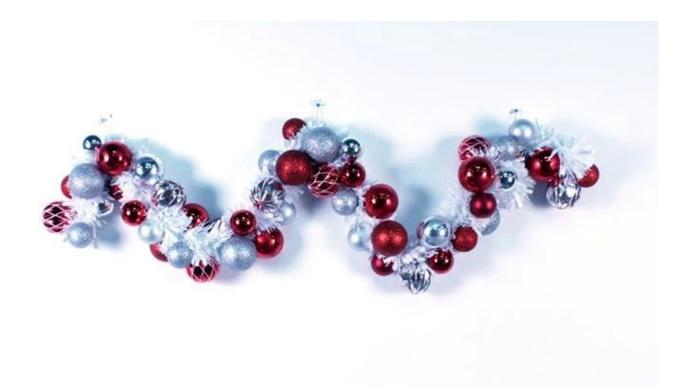

### 70cm Personalized christmas wreaths

<u>Christmas wreath</u> is one of our common products. It is widely used for wall hanging decoration/door.

Our Christmas wreaths to decorate their size from 20 mm 100 mm. It can be used as a custom to your design.

We BSCI & SEDEX certified manufacturer. Our factory is committed to using all of our products, environment, safety and environmentally sound materials.

## **Photo of Personalized christmas wreath:**



#### **Match ornaments**



### **Specifications:**

Name: Personalized christmas wreath

Control no: SHY214230 Material: tinsel/plastic

Colour: Colorful you can customize

Technology: Handmade

Quality 1. Third party inspection: acceptable

control and 2. Welcome to check their inspection

Construction Pine needle + bow + Berry

Shipment: By sea or air, Express by UPS/DHL/TNT/ARMAX/EMS

Package: 1pc/pp bag Standard export carton, carton 76\* 16 \* 73cm

Lead time: On the left has 25 days after order confirmation. (Minimum order quantity)

Sample More than 5-7 days production

time:

Price FOB Yantian port in Shenzhen
OEM and 1). Customized logo: acceptable;

ODM: 2). Changing materials, color, shape: acceptable; 3). Developing artwork and sketch: acceptable

### <mark>Our</mark> advantages

- 1. any query, select