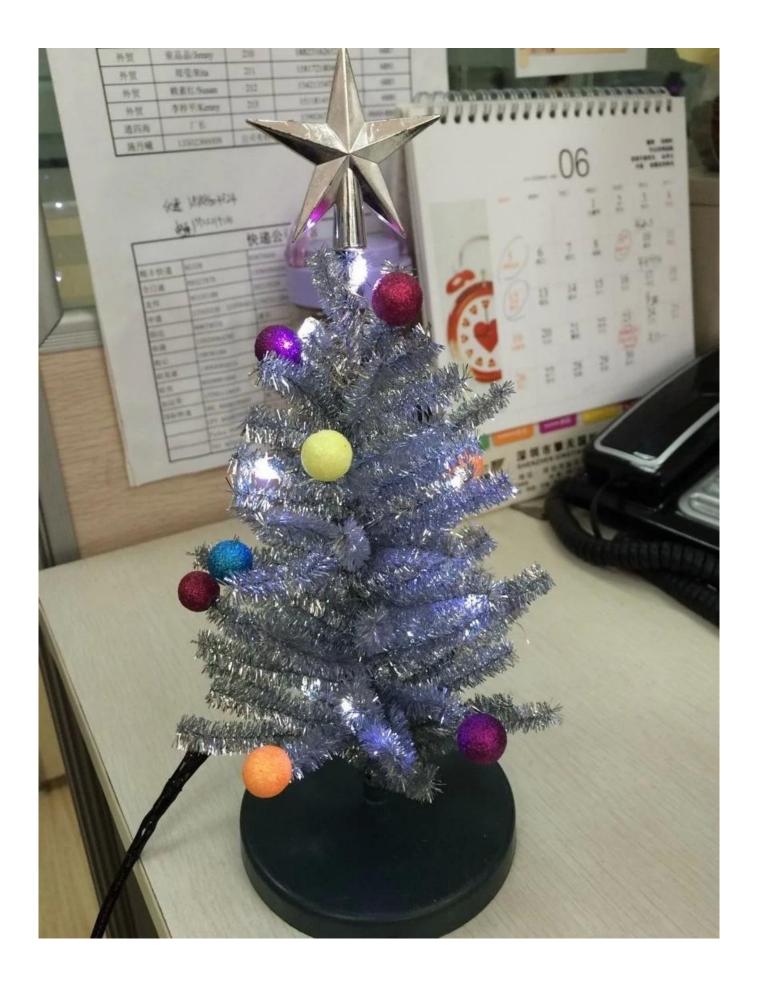

## **Product Description**

| Size     | 8inch                                |
|----------|--------------------------------------|
| Tips     | 30 tips                              |
| MOQ      | 100pcs                               |
| Material | natural accessories :cone and twigs; |
|          | fabric accessories:flowers and fruit |