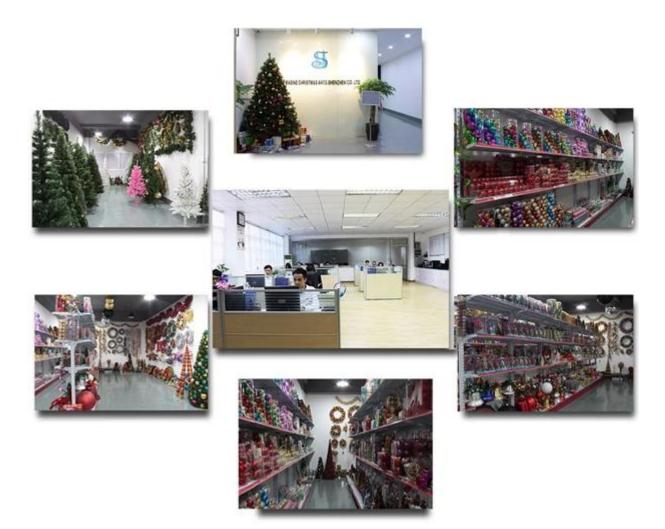

|  |
| Diameter:      | 15 cm                                                  |  |  |
| Moq:           | 1000 pcs                                               |  |  |
| Packaging:     | PP bag                                                 |  |  |
| Payment Term:  | L/C, T/t (30% deposit), Western Union,<br>PayPal, cash |  |  |
| Delivery time: | CIF, FOB Shenzhen, Express, by air                     |  |  |

**Certificate:** 

REACH, RoHS, EN71, CE etc

## Packaging:







**PVC TUBE** 



**PVC BOX** 



**GIFT BOX** 



**GIFT BOX** 



**GIFT BOX** 



**PVC TUBE** 



### **Load:**



## **Production process:**







1. Prototype

2. Oilling

3. Electroplating







4. Spraying

5. Drying

6. Assembling

## Our factory:









Certification:

#### CERTIFICATE



## **Show:**



### **Company Profile:**

#### **ABOUT US**





#### Sen Masine Christmas Arts (Shenzhen) Co.,Ltd.

is a professional manufacturer of Christmas balls and Christmas trees of choice for some of the top names in retail and merchandising since 1996. We are capable of supplying different styles of products and doing OEM or customization which with

high quality and competitive price. Meanwhile,we're BSCI&SEDEX certified manufacturer and committed to using safe and environmental materials for all our products.















#### **OUR ADVANTAGES**

#### Sen Masine Christmas Arts (Shenzhen) Co., Ltd

is a China based manufacturer who is specializing in production of Christmas ball and Christmas tree since 1996. We're committing to supplying good quality products with competitive prices for cu