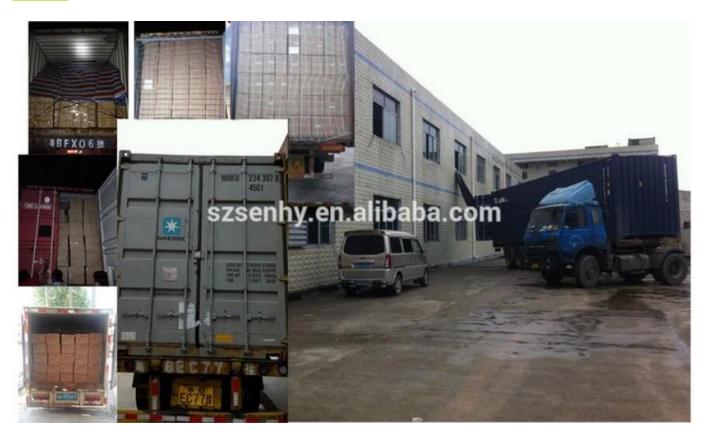

Ornament                         |  |  |
|----------------|--------------------------------------------------------|--|--|
| Material:      | Plastic                                                |  |  |
| Diameter:      | 15 cm                                                  |  |  |
| Moq:           | 1000 pcs                                               |  |  |
| Packaging:     | PP bag                                                 |  |  |
| Payment Term:  | L/C, T/t (30% deposit), Western Union,<br>PayPal, cash |  |  |
| Delivery time: | CIF, FOB Shenzhen, Express, by air                     |  |  |

**Certificate:** 

REACH, RoHS, EN71, CE etc

## Packaging:







**PVC TUBE** 



**PVC BOX** 



**GIFT BOX** 



**GIFT BOX** 



**GIFT BOX** 



**PVC TUBE** 



### **Load:**



## **Production process:**







1. Prototype

2. Oilling

3. Electroplating







4. Spraying

5. Drying

6. Assembling

## Our factory:









Certification:

#### CERTIFICATE



## **Show:**



### **Company Profile:**

#### **ABOUT US**





#### Sen Masine Christmas Arts (Shenzhen) Co.,Ltd.

is a professional manufacturer of Christmas balls and Christmas trees of choice for some of the top names in retail and merchandising since 1996. We are capable of supplying different styles of products and doing OEM or customization which with

high quality and competitive price. Meanwhile,we're BSCI&SEDEX certified manufacturer and committed to using safe and environmental materials for all our products.















#### **OUR ADVANTAGES**

#### Sen Masine Christmas Arts (Shenzhen) Co.,