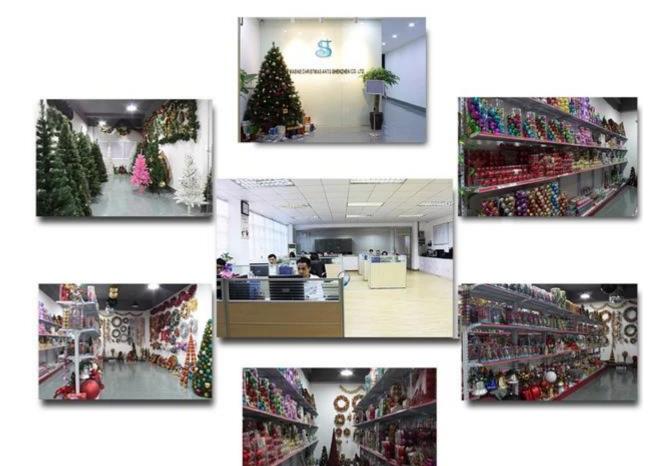

|--------------------------------------------------------|
| Material:      | Glass                                                  |
| Diameter:      | 8 cm                                                   |
| Moq:           | 1000 pieces                                            |
| Packaging:     | Bubble Bag                                             |
| Payment Term:  | L/C, T/t (30% deposit), Western Union,<br>PayPal, cash |
| Delivery time: | CIF, FOB Shenzhen, Express, by air                     |

# Certificate: REACH, RoHS, EN71, CE etc Packaging: VHITE BOX PVC TUBE PVC BOX Image: Sift BOX I

## Load:



# **Production process:**





2. Oilling



3. Electroplating



4. Spraying

5. Drying

6. Assembling

## **Our factory:**



**Certification:** 

## CERTIFICATE



Show:



### **Company Profile:**

### ABOUT US



### OUR ADVANTAGES

### Sen Masine Christmas Arts (Shenzhen) Co., Ltd

is a China based manufacturer who is specializing in production of Christmas ball and Christmas tree

since 1996. We're committing to supplying good quality products with competitive prices for customers,

which also win us good reputation from the oversea markets.

### Company's Advantages:

- 1. We are BSCI and SEDEX certified manufacturer. More certificates including ISO, ROHS, REACH, CE, EN71 are available.
- 2. With more than 20 years manufacturer experience and 10 years export experience
- 3. We are supplier of retail giants and famous brands such as TESCO, ALDI, QVC, CTS, BBB, KMART COCA-COLA etc.
- 4. We can produce 100,000 pcs Christmas balls and 1,000 Christmas trees