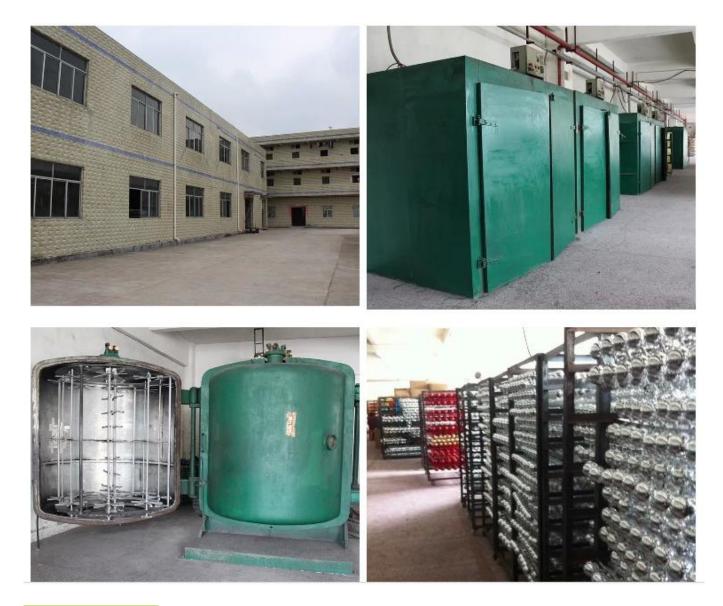

ment                         |
|----------------|--------------------------------------------------------|
| Material:      | Glass                                                  |
| Diameter:      | 8 cm                                                   |
| Moq:           | 1000 pieces                                            |
| Packaging:     | Bubble Bag                                             |
| Payment Term:  | L/C, T/t (30% deposit), Western Union,<br>PayPal, cash |
| Delivery time: | CIF, FOB Shenzhen, Express, by air                     |

# Certificate: REACH, RoHS, EN71, CE etc Packaging: VHITE BOX PVC TUBE PVC BOX Image: Sift BOX I

## Load:



# **Production process:**





2. Oilling



3. Electroplating



4. Spraying

5. Drying

6. Assembling

## **Our factory:**



**Certification:** 

## CERTIFICATE



Show:



### **Company Profile:**

### ABOUT US



### OUR ADVANTAGES

### Sen Masine Christmas Arts (Shenzhen) Co., Ltd

is a China based manufacturer who is specializing in production of Christmas ball and Christmas tree

since 1996. We're committing to supplying good quality products with competitive prices for customers,

which also win us good reputation from the oversea markets.

### Company's Advantages:

- 1. We are BSCI and SEDEX certified manufacturer. More certificates including ISO, ROHS, REACH, CE, EN71 are available.
- 2. With more than 20 years manufacturer experience and 10 years export experience
- 3. We are supplier of retail giants and famous brands such as TESCO, ALDI, QVC, CTS, BBB, KMART COCA-COLA etc.
- 4. We can produce 100,0