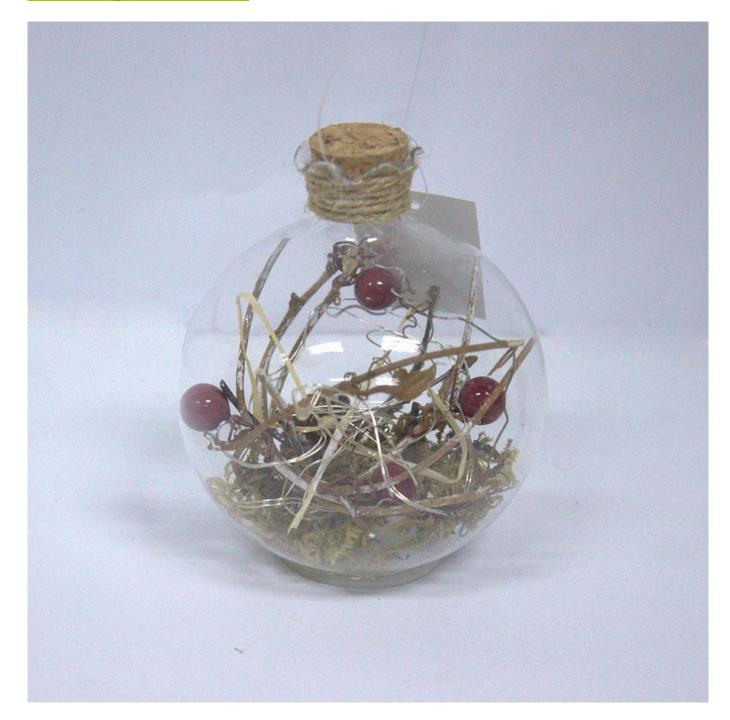

# **Product presentation:**

# **PRODUCT Specification:**

| Product Type:  | Christmas Unbreakable Ornament                         |
|----------------|--------------------------------------------------------|
| Material:      | Glass                                                  |
| Diameter:      | 8 cm                                                   |
| Moq:           | 1000 pieces                                            |
| Packaging:     | Bubble Bag                                             |
| Payment Term:  | L/C, T/t (30% deposit), Western Union,<br>PayPal, cash |
| Delivery time: | CIF, FOB Shenzhen, Express, by air                     |