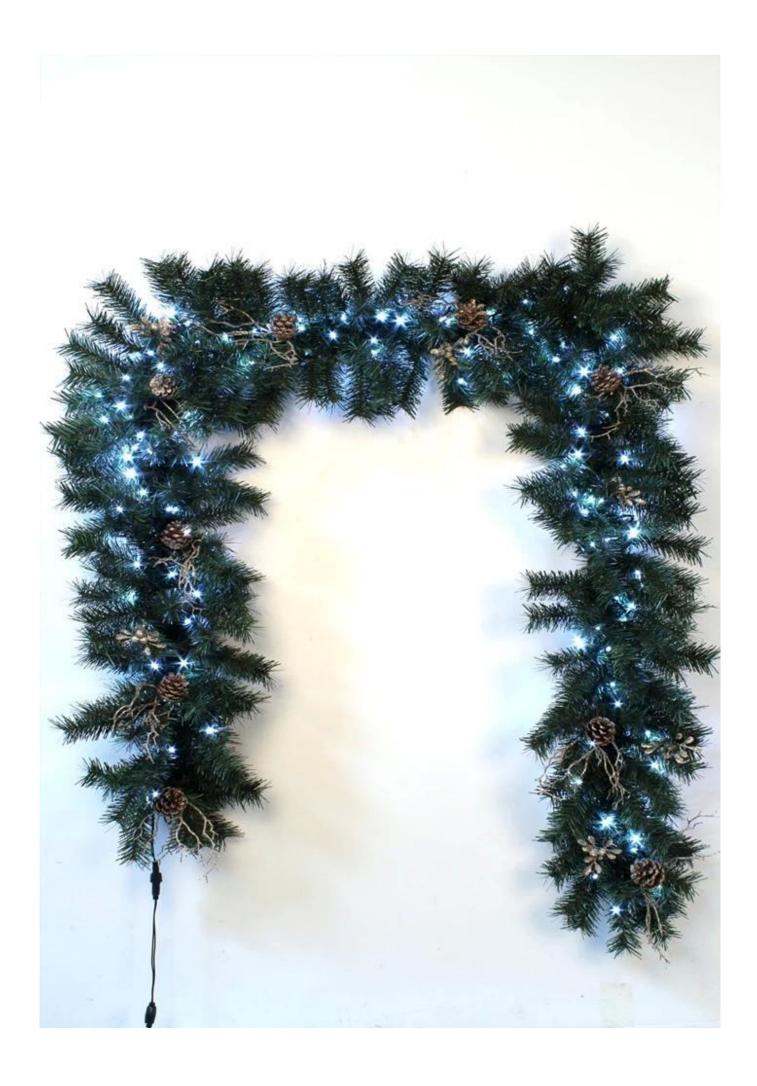

## **Photos of Luxury led christmas garland:**

Similar Luxury led christmas garland

**Christmas Garland** is one of our common products. It's wildly used for wall/door hanging decorative.

We produce decorative Christmas garland ourselves, size from 20mm to 100mm. It could be customized as your design.

## **Specification:**

| Name:                   | Luxury led Christmas Garland                                                                                                     |
|-------------------------|----------------------------------------------------------------------------------------------------------------------------------|
| Item No:                | SHY214605                                                                                                                        |
| Material:               | PVC/Plastic                                                                                                                      |
| Color:                  | blue , can be customized                                                                                                         |
| Technique:              | Handmade                                                                                                                         |
| <b>Quality</b>          | 1. Third party inspection: Acceptable                                                                                            |
| control<br>&Inspection  | 2. welcome to inspection yourself                                                                                                |
| Construction            | collapsible +led lights                                                                                                          |
| <b>Shipment:</b>        | By sea or by air, Express by UPS/DHL/TNT/ARMAX /EMS and so on                                                                    |
| Packing:                | 1pc/pp bag, Standard export carton, 55*50*50cm                                                                                   |
| Lead time:              | About 25-30 days after order confirmation. (based on MOQ)                                                                        |
| Sample production time: | 5-7days                                                                                                                          |
| Price                   | FOB Shenzhen Yantian                                                                                                             |
| OEM and ODM:            | 1).Customized Logo: Acceptable; 2).Changing on material, color, shape : Acceptable; 3).Develop on artwork and sketch: Acceptable |
| <mark>Our</mark>        |                                                                                                                                  |
| Advantages              | 1.any enquiry from you always can be replied at first                                                                            |
|                         | 2.high quality and best price                                                                                                    |
|                         | 3.punctual delivery time                                                                                                         |
|                         | 4.good service                                                                                                                   |
|                         | 5.welcome to customer's design                                                                                                   |
|                         | 6.welcome to visit our company and factory                                                                                       |