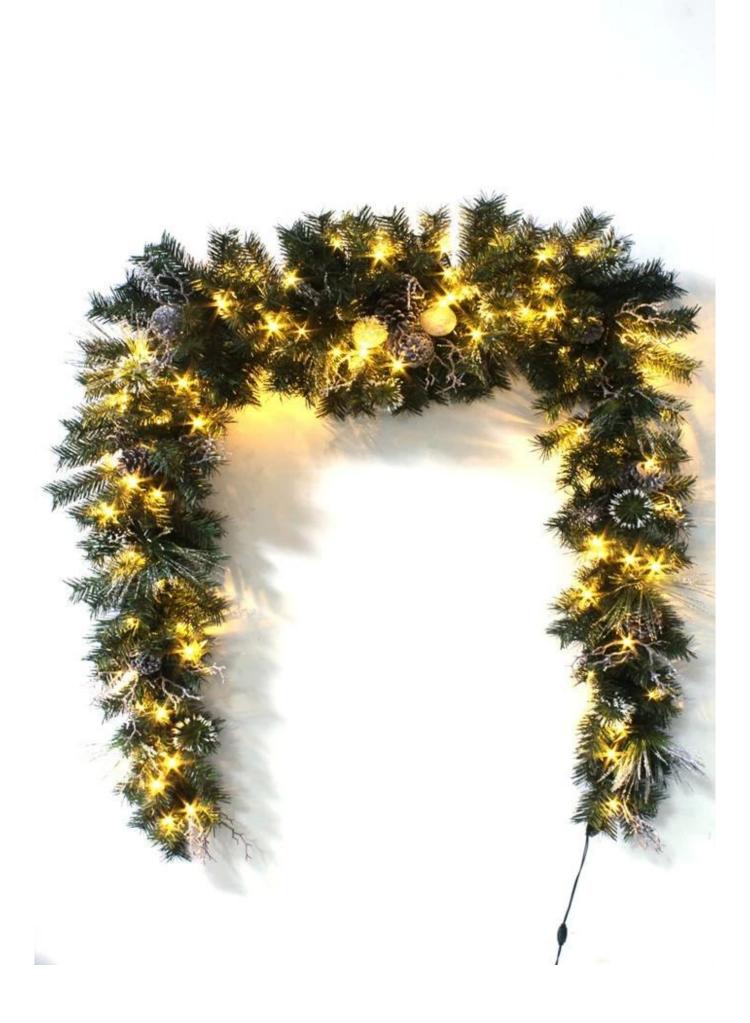

## **Photos of Luxury led christmas garland:**

Similar Luxury led christmas garland

**Christmas Garland** is one of our common products. It's wildly used for wall/door hanging decorative.

We produce decorative Christmas garland ourselves, size from 20mm to 100mm. It could be customized as your design.

## **Specification:**

| Name:                   | Luxury led Christmas Garland                                                                                                     |
|-------------------------|----------------------------------------------------------------------------------------------------------------------------------|
| Item No:                | SHY214605                                                                                                                        |
| Material:               | PVC/Plastic                                                                                                                      |
| Color:                  | blue , can be customized                                                                                                         |
| Technique:              | Handmade                                                                                                                         |
| <b>Quality</b>          | 1. Third party inspection: Acceptable                                                                                            |
| control<br>&Inspection  | 2. welcome to inspection yourself                                                                                                |
| Construction            | collapsible +led lights                                                                                                          |
| <b>Shipment:</b>        | By sea or by air, Express by UPS/DHL/TNT/ARMAX /EMS and so on                                                                    |
| Packing:                | 1pc/pp bag, Standard export carton, 55*50*50cm                                                                                   |
| Lead time:              | About 25-30 days after order confirmation. (based on MOQ)                                                                        |
| Sample production time: | 5-7days                                                                                                                          |
| Price                   | FOB Shenzhen Yantian                                                                                                             |
| OEM and ODM:            | 1).Customized Logo: Acceptable; 2).Changing on material, color, shape : Acceptable; 3).Develop on artwork and sketch: Acceptable |
| <mark>Our</mark>        |                                                                                                                                  |
| Advantages              | 1.any enquiry from you always can be replied at first                                                                            |
|                         | 2.high quality and best price                                                                                                    |
|                         | 3.punctual delivery time                                                                                                         |
|                         | 4.good service                                                                                                                   |
|                         | 5.welcome to customer's design                                                                                                   |
|                         | 6.welcome to visit our company and factory                                                                                       |