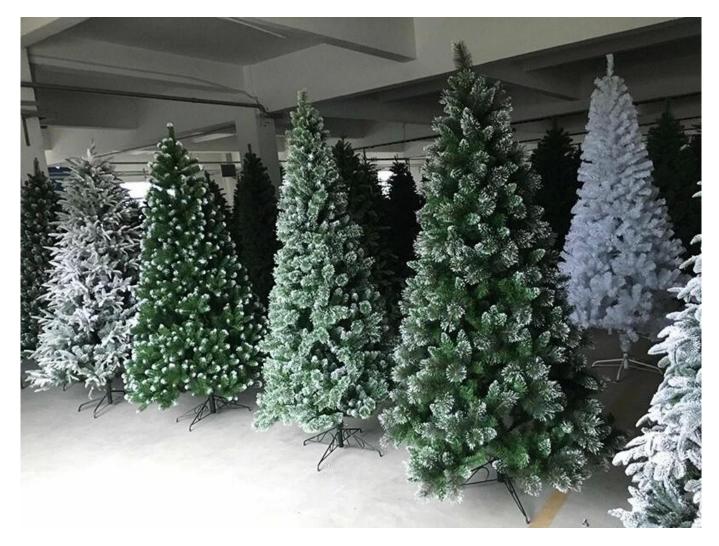

$1392 \ {\it Tips} \ 7.5 \\ {\it ft} \ {\it Needle Mixed Pvc Artificial Christmas Tree With Pine Cones Indoor Outdoor Holiday} \\ {\it Xmas Home Decoration}$ 

Please feel free to send "inquiries" for specific details at any time□