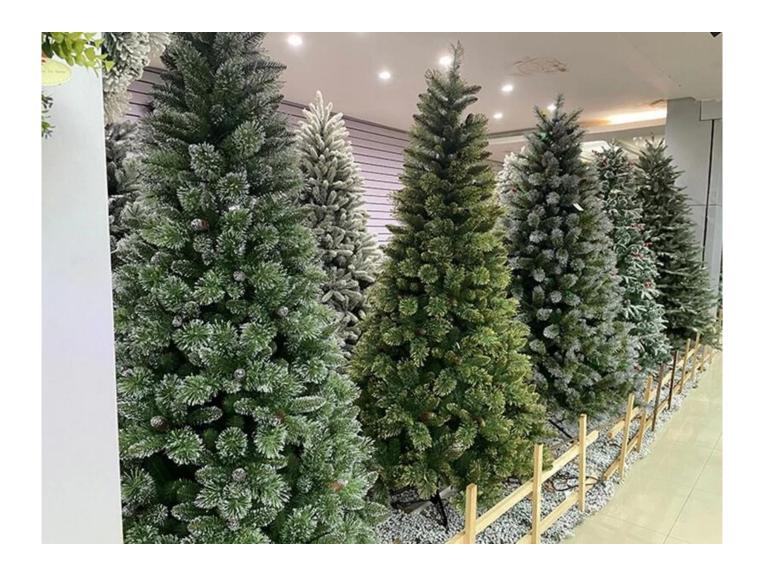

$1392 \ {\it Tips} \ 7.5 \\ {\it ft} \ {\it Needle Mixed Pvc Artificial Christmas Tree With Pine Cones Indoor Outdoor Holiday} \\ {\it Xmas Home Decoration}$ 

Please feel free to send "inquiries" for specific details at any time□