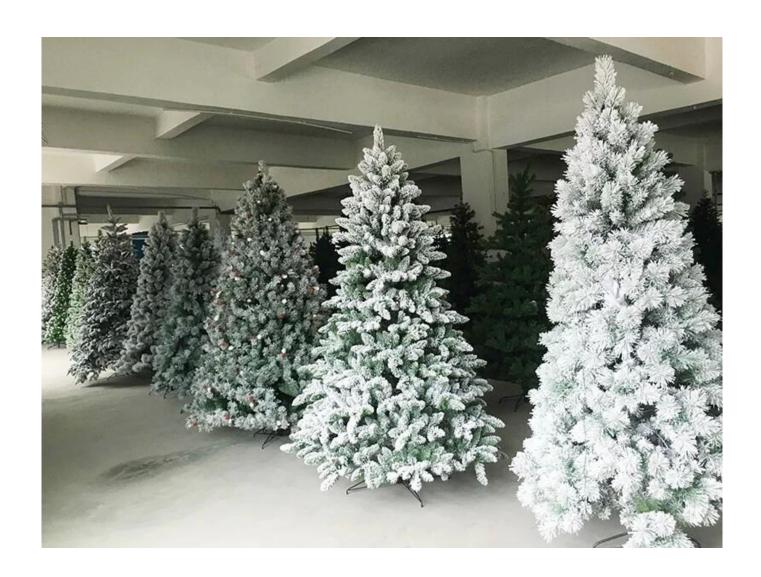

$1392 \ {\it Tips} \ 7.5 \\ {\it ft} \ {\it Needle Mixed Pvc Artificial Christmas Tree With Pine Cones Indoor Outdoor Holiday} \\ {\it Xmas Home Decoration}$ 

Please feel free to send "inquiries" for specific details at any time□