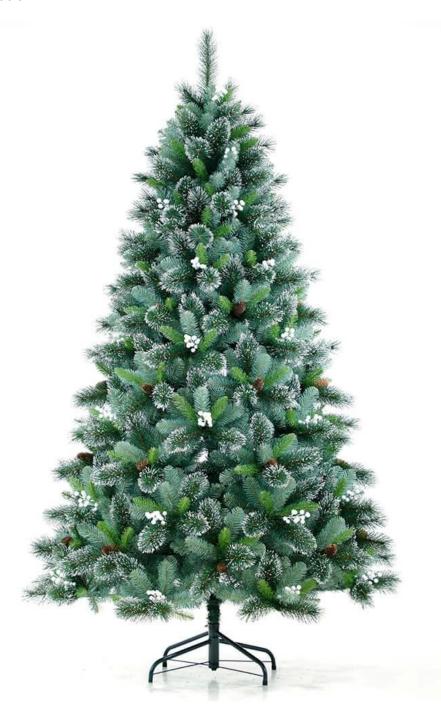

$1392 \ {\it Tips} \ 7.5 \\ {\it ft} \ {\it Needle Mixed Pvc Artificial Christmas Tree With Pine Cones Indoor Outdoor Holiday} \\ {\it Xmas Home Decoration}$ 

Please feel free to send "inquiries" for specific details at any time□