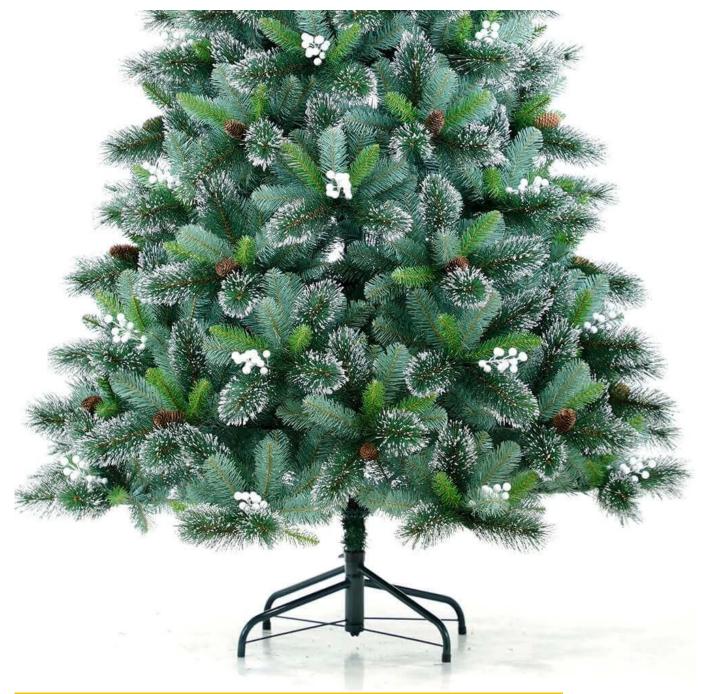

$1392 \ {\it Tips} \ 7.5 \\ {\it ft} \ {\it Needle Mixed Pvc Artificial Christmas Tree With Pine Cones Indoor Outdoor Holiday} \\ {\it Xmas Home Decoration}$ 

Please feel free to send "inquiries" for specific details at any time□