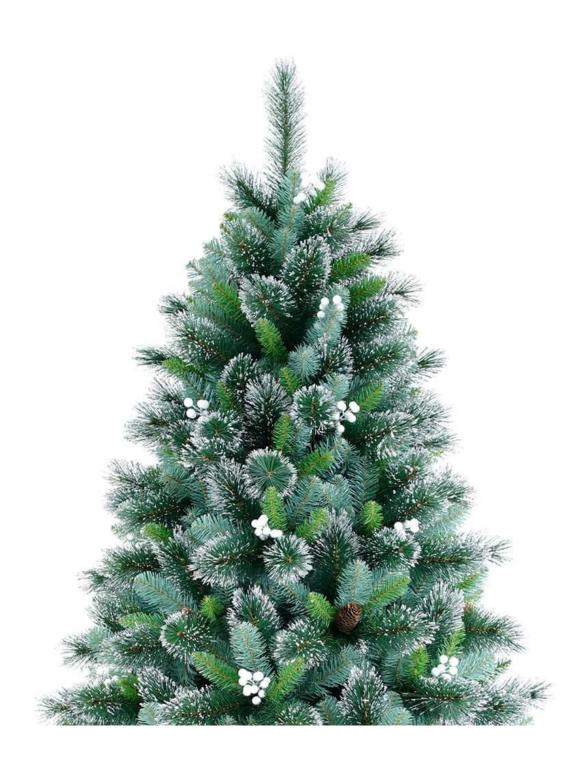

$1392 \ {\it Tips} \ 7.5 \\ {\it ft} \ {\it Needle Mixed Pvc Artificial Christmas Tree With Pine Cones Indoor Outdoor Holiday} \\ {\it Xmas Home Decoration}$ 

Please feel free to send "inquiries" for specific details at any time□