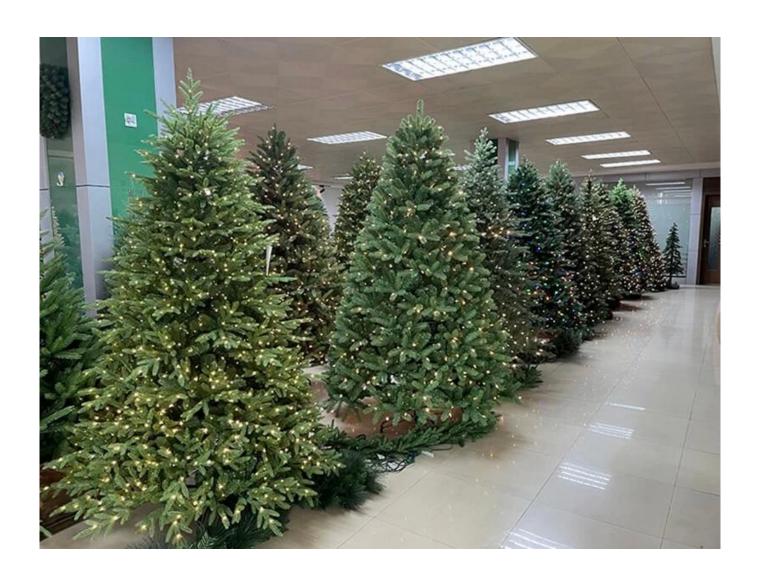

$1392 \ {\it Tips} \ 7.5 \\ {\it ft} \ {\it Needle Mixed Pvc Artificial Christmas Tree With Pine Cones Indoor Outdoor Holiday} \\ {\it Xmas Home Decoration}$ 

Please feel free to send "inquiries" for specific details at any time□