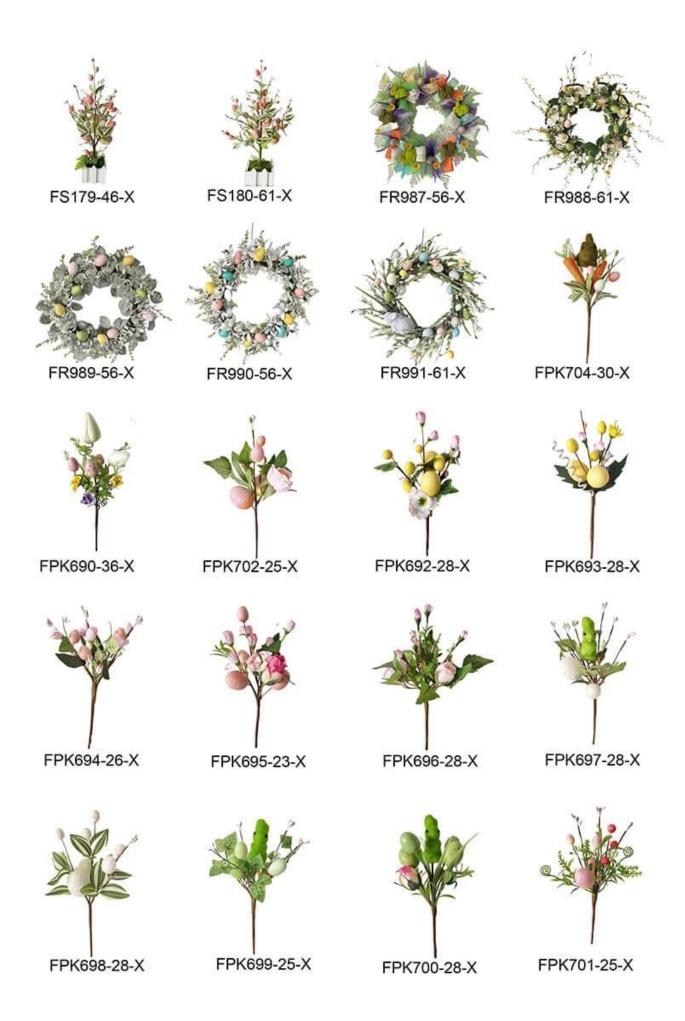

Artificial Easter Wreath With Colorful Eggs Rabbit Flowers Green Leaves Decoration

We can provide Easter decoration products such as Easter wreath, Easter eggs, Easter rabbits, Easter garlands, Easter tree, etc. The size and style can be customized according to your requirements. We customize new styles every year, and you are also welcome to visit our sample room[]