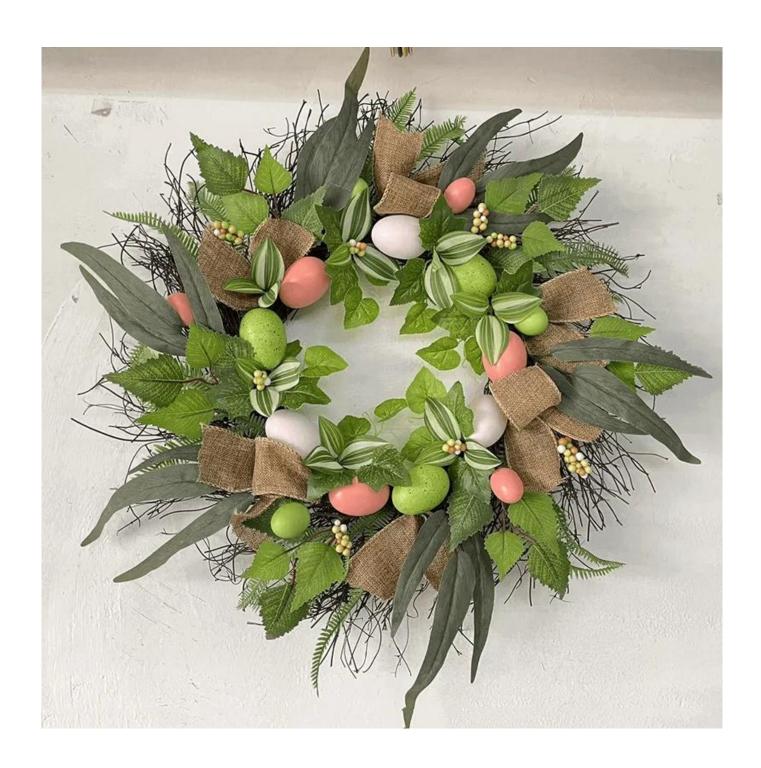

Artificial Easter Wreath With Colorful Eggs Rabbit Flowers Green Leaves Decoration

We can provide Easter decoration products such as Easter wreath, Easter eggs, Easter rabbits, Easter garlands, Easter tree, etc. The size and style can be customized according to your requirements. We customize new styles every year, and you are also welcome to visit our sample room[]