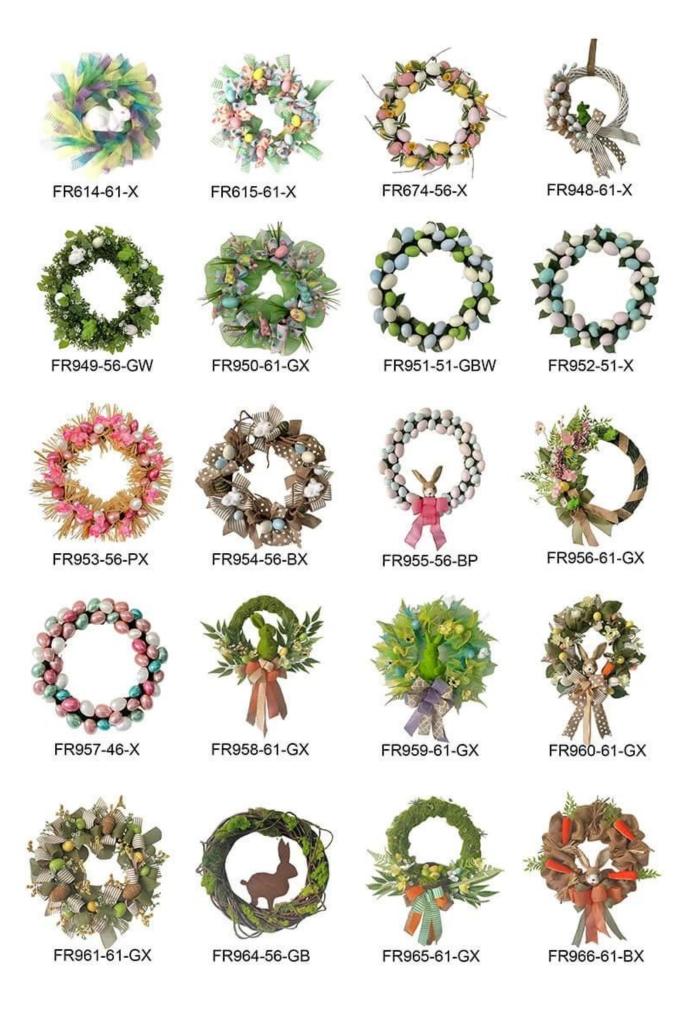

Artificial Easter Wreath With Colorful Eggs Rabbit Flowers Green Leaves Decoration

We can provide Easter decoration products such as Easter wreath, Easter eggs, Easter rabbits, Easter garlands, Easter tree, etc. The size and style can be customized according to your requirements. We customize new styles every year, and you are also welcome to visit our sample room[]