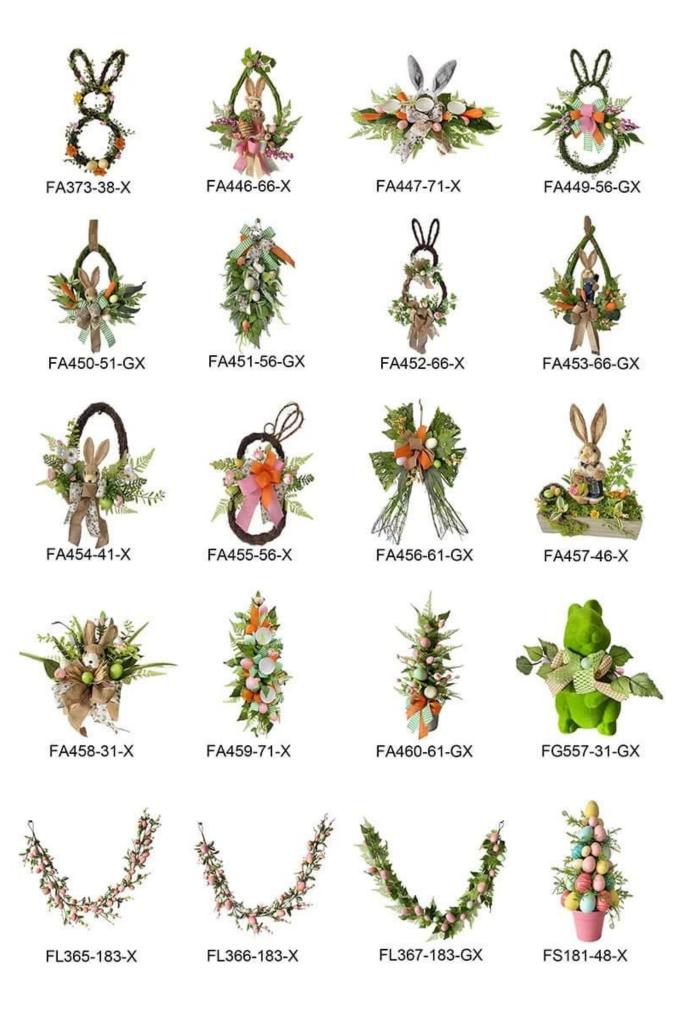

Artificial Easter Wreath With Colorful Eggs Rabbit Flowers Green Leaves Decoration

We can provide Easter decoration products such as Easter wreath, Easter eggs, Easter rabbits, Easter garlands, Easter tree, etc. The size and style can be customized according to your requirements. We customize new styles every year, and you are also welcome to visit our sample room[]

## One-stop Procurement

We Can Provide Multi-category Product Portfolio Design
Services, christmas Ball, christmas Tree, christmas Wreath, christmas
Garlands, baubles Wreath, baubles Garlands, baubles Conetree, christmas
Decoration, pop-up Christmas Tree, disco Mirror Ball, halloween
Wreath, halloween Pumpkin, fall Harvest Pumpkin, autumn Wreath, autumn
Garlands, easter Egg, easter Wreath