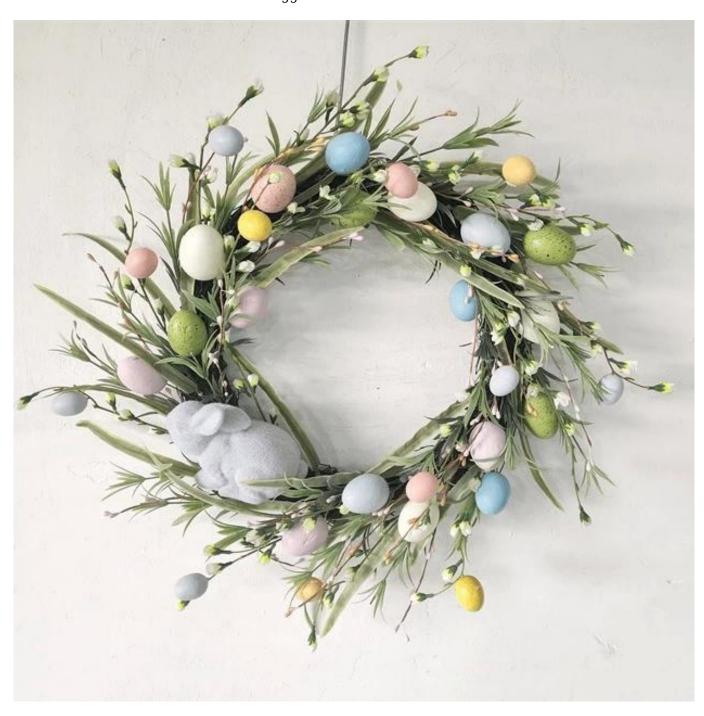

Artificial Easter Wreath With Colorful Eggs Rabbit Flowers Green Leaves Decoration

We can provide Easter decoration products such as Easter wreath, Easter eggs, Easter rabbits, Easter garlands, Easter tree, etc. The size and style can be customized according to your requirements. We customize new styles every year, and you are also welcome to visit our sample room[]