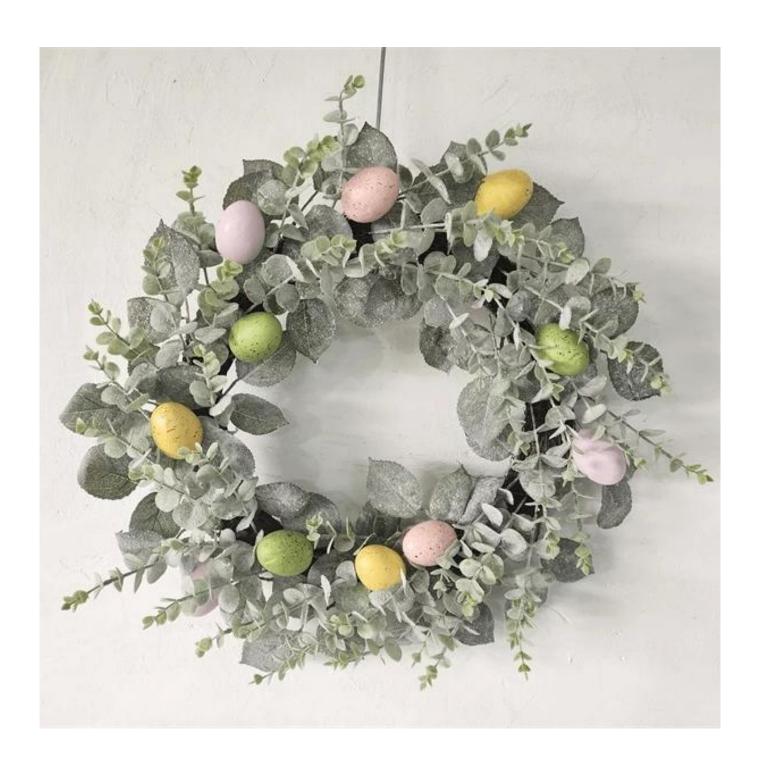

Artificial Easter Wreath With Colorful Eggs Rabbit Flowers Green Leaves Decoration

We can provide Easter decoration products such as Easter wreath, Easter eggs, Easter rabbits, Easter garlands, Easter tree, etc. The size and style can be customized according to your requirements. We customize new styles every year, and you are also welcome to visit our sample room[]