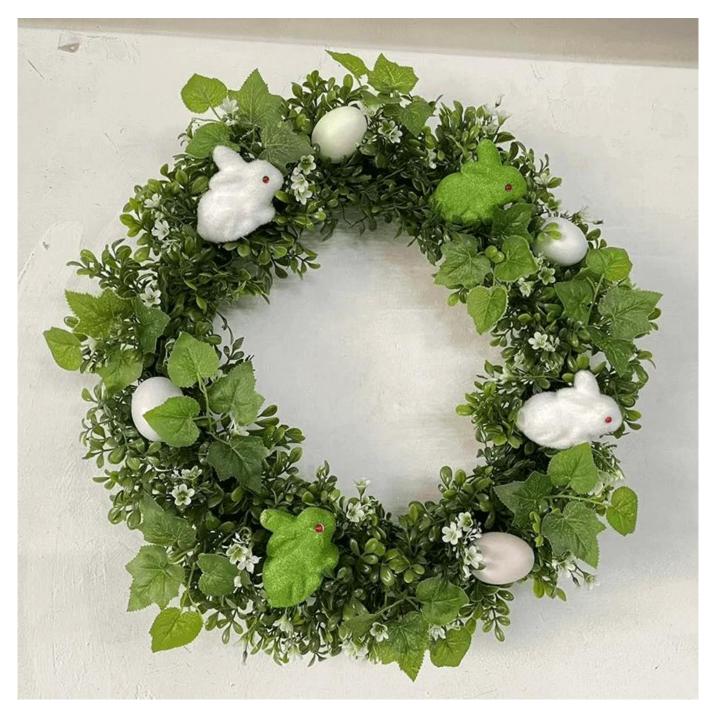

Artificial Easter Wreath With Colorful Eggs Rabbit Flowers Green Leaves Decoration

We can provide Easter decoration products such as Easter wreath, Easter eggs, Easter rabbits, Easter garlands, Easter tree, etc. The size and style can be customized according to your requirements. We customize new styles every year, and you are also welcome to visit our sample room[]