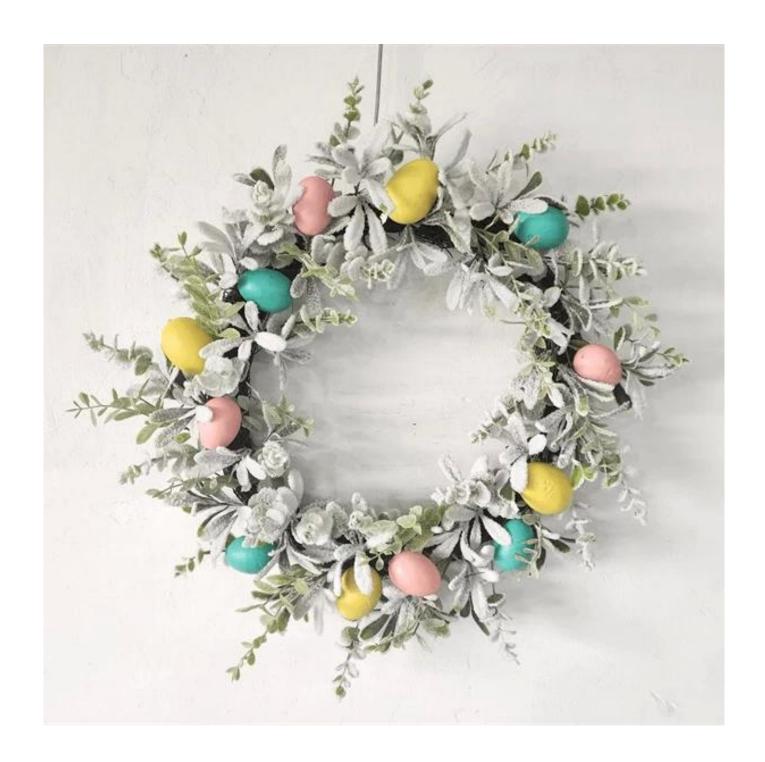

Artificial Easter Wreath With Colorful Eggs Rabbit Flowers Green Leaves Decoration

We can provide Easter decoration products such as Easter wreath, Easter eggs, Easter rabbits, Easter garlands, Easter tree, etc. The size and style can be customized according to your requirements. We customize new styles every year, and you are also welcome to visit our sample room[]