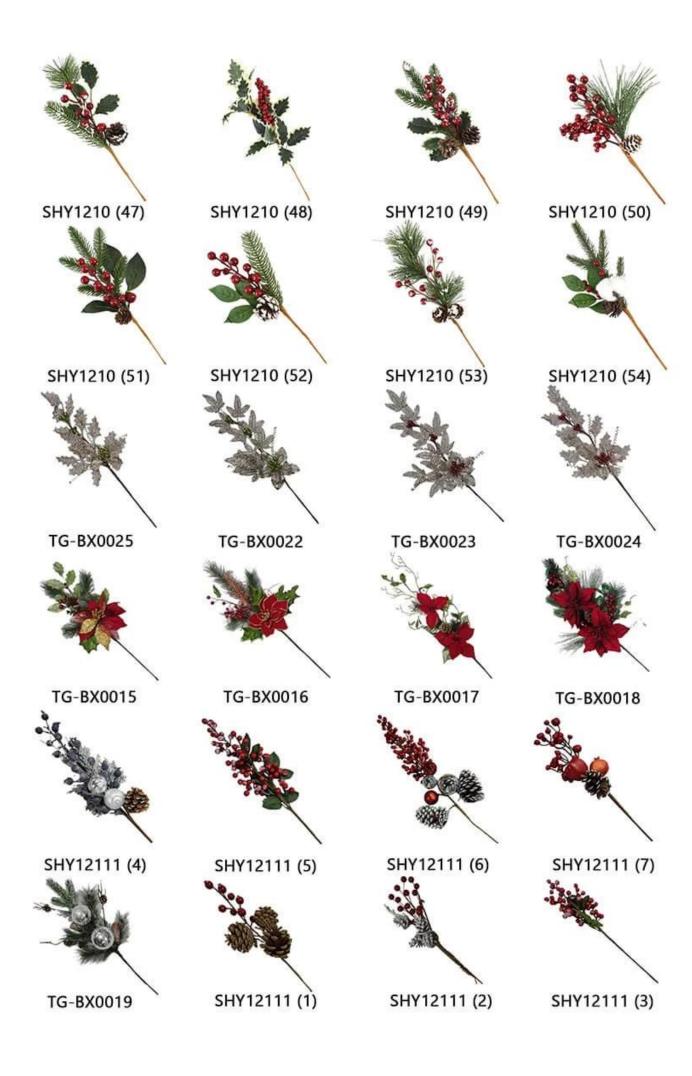

Assorted Christmas Picks with Pinecones artificial Leaves for Christmas Wreath Floral Arrangement Winter Holiday Decor

Please feel free to send "inquiries" for specific details at any time[

Whether you're seeking traditional decorations or want something unique and creative,