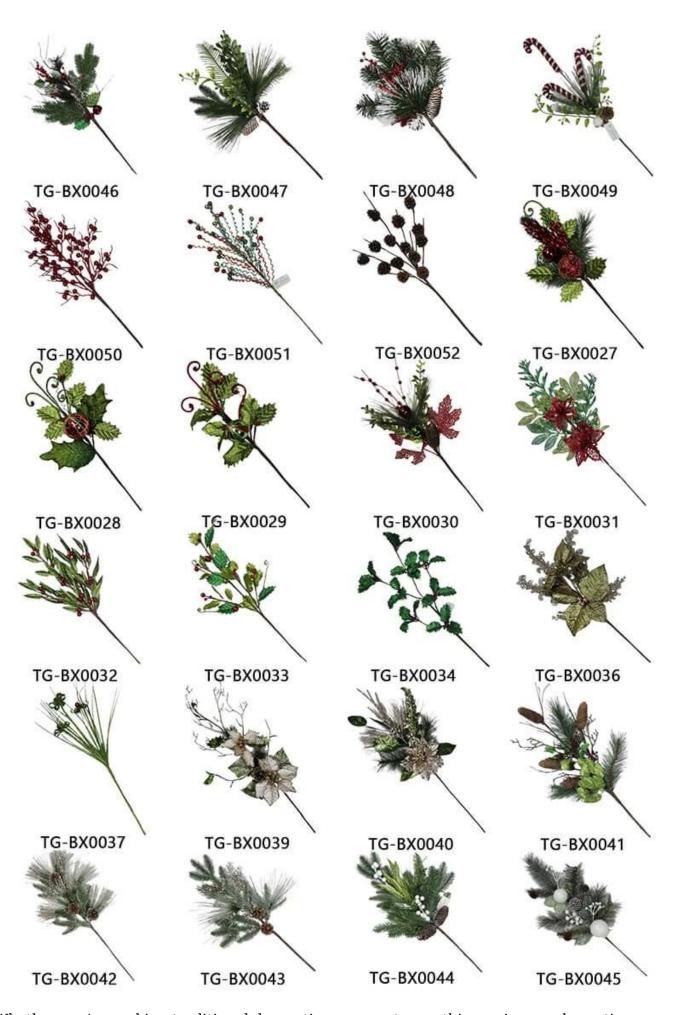

Assorted Christmas Picks with Pinecones artificial Leaves for Christmas Wreath Floral Arrangement Winter Holiday Decor

Please feel free to send "inquiries" for specific details at any time[

Whether you're seeking traditional decorations or want something unique and creative,