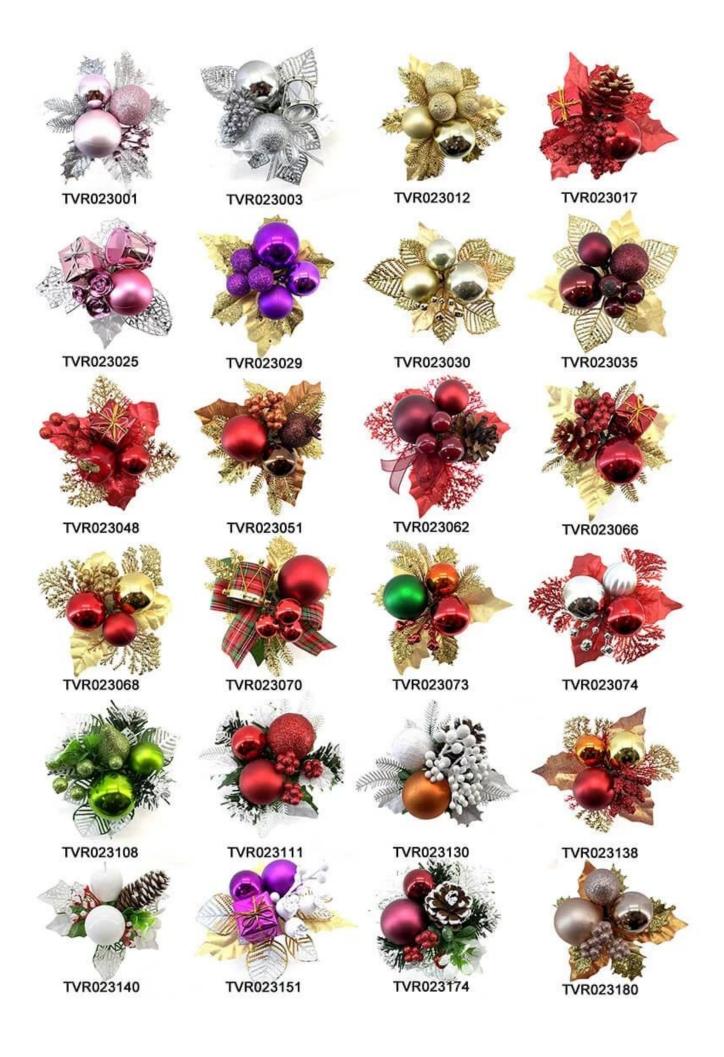

Assorted Christmas Picks with Pinecones artificial Leaves for Christmas Wreath Floral Arrangement Winter Holiday Decor

Please feel free to send "inquiries" for specific details at any time[

Whether you're seeking traditional decorations or want something unique and creative,