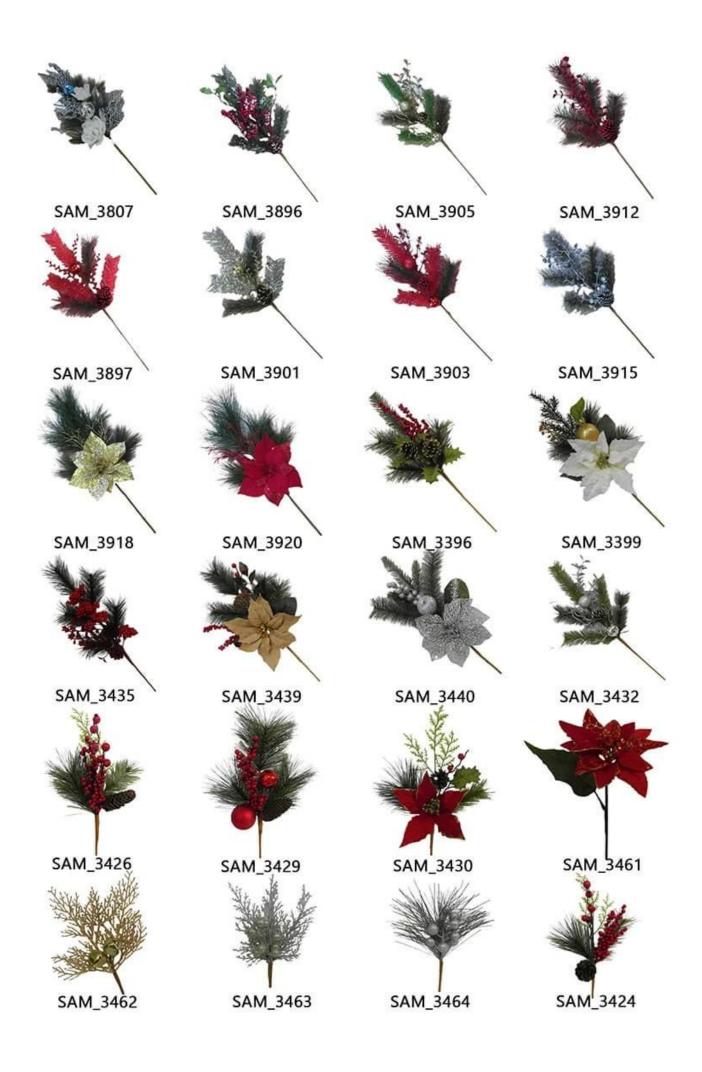

Assorted Christmas Picks with Pinecones artificial Leaves for Christmas Wreath Floral Arrangement Winter Holiday Decor

Please feel free to send "inquiries" for specific details at any time[

Whether you're seeking traditional decorations or want something unique and creative,