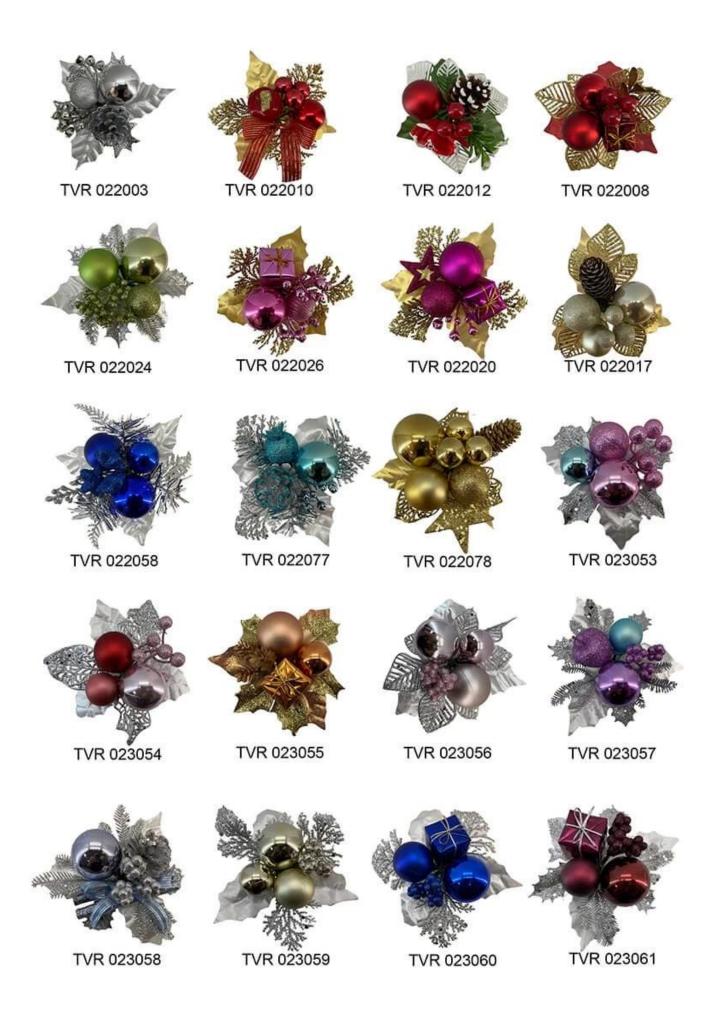

Assorted Christmas Picks with Pinecones artificial Leaves for Christmas Wreath Floral Arrangement Winter Holiday Decor

Please feel free to send "inquiries" for specific details at any time[

Whether you're seeking traditional decorations or want something unique and creative,