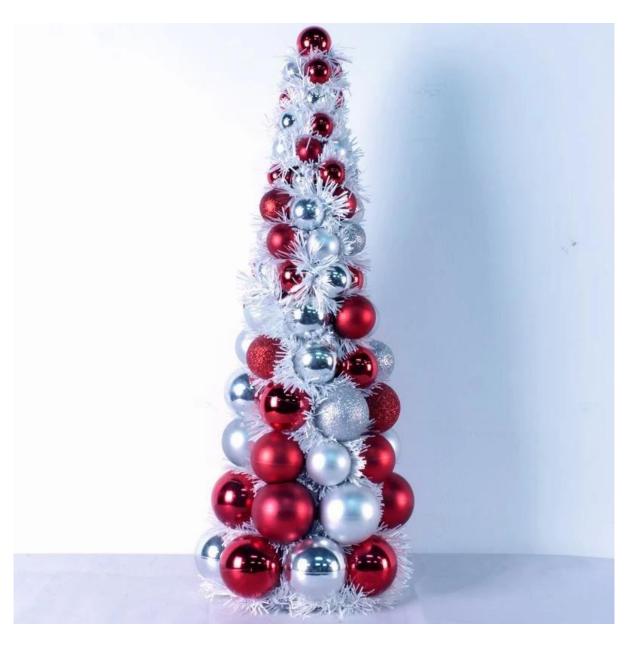

## Artificial Plastic Ball Decorative Wreath Indoor Xmas Tinsel Wreath

Artificial Plastic Ball Decorative Wreath Indoor Xmas Tinsel Tree

Artificial Plastic Ball Decorative Wreath Indoor Xmas Tinsel garland