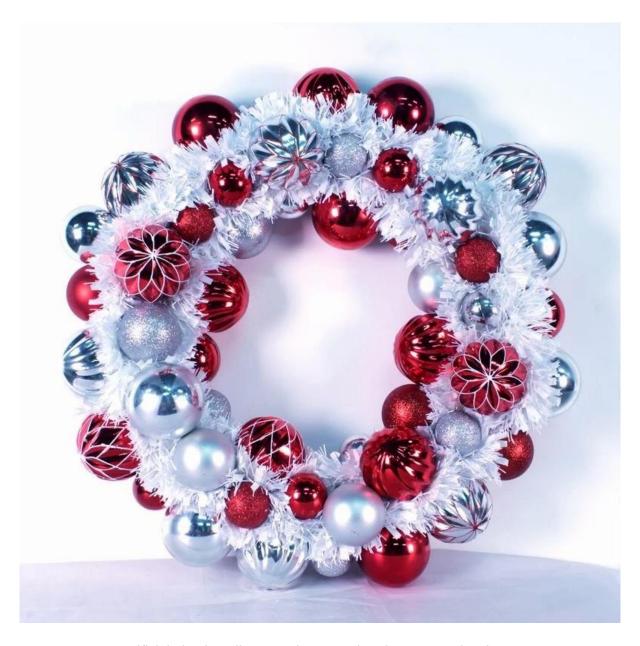

## Artificial Plastic Ball Decorative Wreath Indoor Xmas Tinsel Wreath

Artificial Plastic Ball Decorative Wreath Indoor Xmas Tinsel Tree

Artificial Plastic Ball Decorative Wreath Indoor Xmas Tinsel garland

<u>Christmas ball wreath</u> is one of our common products. It's wildly used for wall/door hanging decorative. We produce decorative christmas ball wreath by ourselves, size from 15cm to 4m diameter. It could be customized as your design.