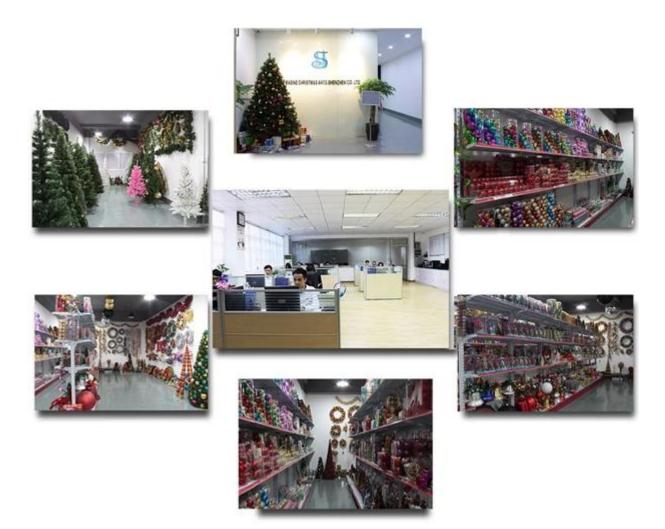

| Plastic                                                |  |  |  |
| Diameter:            | 60mm                                                   |  |  |  |
| Moq:                 | 3000 pieces                                            |  |  |  |
| Packaging:           | Poly Bag                                               |  |  |  |
| Payment Term:        | L/C, T/t (30% deposit), Western Union,<br>PayPal, cash |  |  |  |
| Delivery time:       | CIF, FOB Shenzhen, Express, by air                     |  |  |  |
| Certificate:         | rtificate: REACH, RoHS, EN71, CE etc                   |  |  |  |

# Packaging:



# Load:



**Production process:** 



1. Prototype 2. Oilling 3. Electroplating



## Our factory:









Certification:

### CERTIFICATE



## **Show:**



### **Company Profile:**

#### **ABOUT US**





#### Sen Masine Christmas Arts (Shenzhen) Co.,Ltd.

is a professional manufacturer of Christmas balls and Christmas trees of choice for some of the top names in retail and merchandising since 1996. We are capable of supplying different styles of products and doing OEM or customization which with

high quality and competitive price. Meanwhile,we're BSCI&SEDEX certified manufacturer and committed to using safe and environmental materials for all our products.















### **OUR ADVANTAGES**

#### Sen Masine Christmas Arts (Shenzhen) Co., Ltd

is a China based manufacturer who is specializing in production of Christmas ball and Christmas tree since 1996. We're committing to supplying good quality products with competitive prices for cus