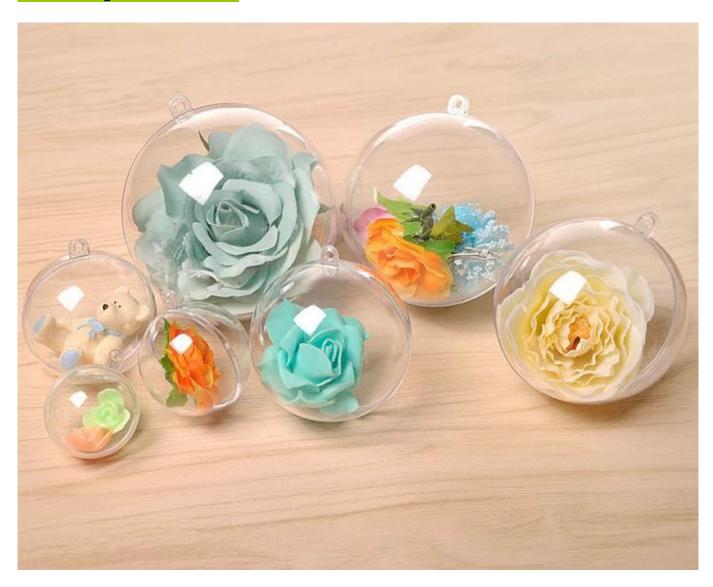

# **Product presentation:**



# PRODUCT Specification:

| <b>Product Type:</b> | Christmas Unbreakable Ball                             |  |  |  |
|----------------------|--------------------------------------------------------|--|--|--|
| Material:            | Plastic                                                |  |  |  |
| Diameter:            | 60mm                                                   |  |  |  |
| Moq:                 | 3000 pieces                                            |  |  |  |
| Packaging:           | Poly Bag                                               |  |  |  |
| Payment Term:        | L/C, T/t (30% deposit), Western Union,<br>PayPal, cash |  |  |  |
| Delivery time:       | CIF, FOB Shenzhen, Express, by air                     |  |  |  |
| Certificate:         | rtificate: REACH, R