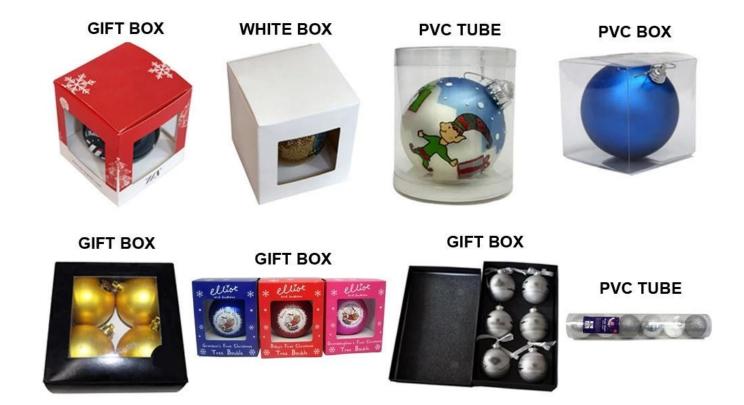

Unbreakable Ball                             |  |  |  |
|----------------------|--------------------------------------------------------|--|--|--|
| Material:            | Plastic                                                |  |  |  |
| Diameter:            | 60mm                                                   |  |  |  |
| Moq:                 | 3000 pieces                                            |  |  |  |
| Packaging:           | Poly Bag                                               |  |  |  |
| Payment Term:        | L/C, T/t (30% deposit), Western Union,<br>PayPal, cash |  |  |  |
| Delivery time:       | CIF, FOB Shenzhen, Express, by air                     |  |  |  |
| Certificate:         | rtificate: REACH, RoHS, EN71, CE etc                   |  |  |  |

# Packaging:



# Load:



**Production process:** 



1. Prototype 2. Oilling 3. Electroplating



## Our factory:









Certification:

### CERTIFICATE



## **Show:**



### **Company Profile:**

#### **ABOUT US**





#### Sen Masine Christmas Arts (Shenzhen) Co.,Ltd.

is a professional manufacturer of Christmas balls and Christmas trees of choice for some of the top names in retail and merchandising since 1996. We are capable of supplying different styles of products and doing OEM or customization which with

high quality and competitive price. Meanwhile,we're BSCI&SEDEX certified manufacturer and committed to using safe and environmental materials for all our products.















### **OUR ADVANTAGES**

#### Sen Masine Christmas Arts (Shenzhen) Co., Ltd

is a China based manufacturer who is