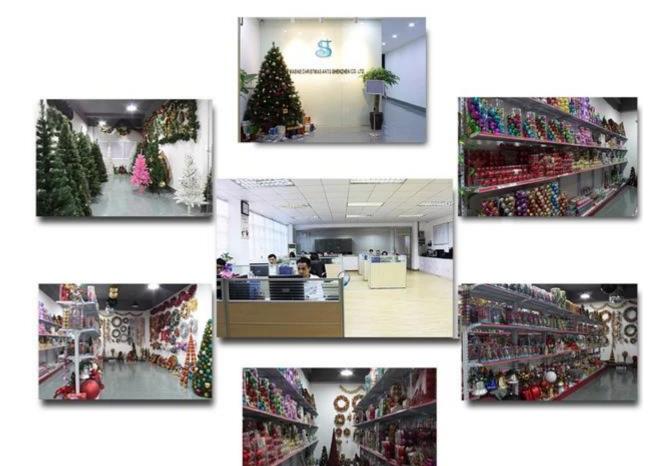

---------------------------------|
| Material:      | PET                                                    |
| Diameter:      | 10 cm                                                  |
| Moq:           | 1000 sets                                              |
| Packaging:     | Bubble Bag                                             |
| Payment Term:  | L/C, T/t (30% deposit), Western Union,<br>PayPal, cash |
| Delivery time: | CIF, FOB Shenzhen, Express, by air                     |

# Certificate: REACH, ROHS, EN71, CE etc Packaging: PVC TUBE PVC BOX Image: Construction of the structure of the struct

### Load:



# **Production process:**





2. Oilling



3. Electroplating



4. Spraying

5. Drying

6. Assembling

## **Our factory:**



**Certification:** 

## CERTIFICATE



Show:



### **Company Profile:**

### ABOUT US



### OUR ADVANTAGES

### Sen Masine Christmas Arts (Shenzhen) Co., Ltd

is a China based manufacturer who is specializing in production of Christmas ball and Christmas tree

since 1996. We're committing to supplying good quality products with competitive prices for customers,

which also win us good reputation from the oversea markets.

### Company's Advantages:

- 1. We are BSCI and SEDEX certified manufacturer. More certificates including ISO, ROHS, REACH, CE, EN71 are available.
- 2. With more than 20 years manufacturer experience and 10 years export experience
- 3. We are supplier of retail giants and famous brands such as TESCO, ALDI, QVC, CTS, BBB, KMART COCA-COLA etc.
- 4. We can produce 100,000 pcs Christmas balls and 1,000 Christmas trees