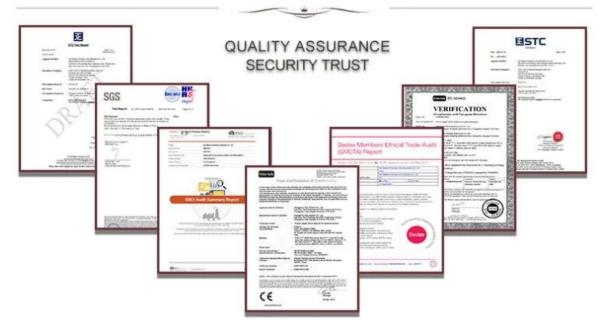

------------------------------------------|
| Material:      | PET                                                    |
| Diameter:      | 10 cm                                                  |
| Moq:           | 1000 sets                                              |
| Packaging:     | Bubble Bag                                             |
| Payment Term:  | L/C, T/t (30% deposit), Western Union,<br>PayPal, cash |
| Delivery time: | CIF, FOB Shenzhen, Express, by air                     |

# Certificate: REACH, ROHS, EN71, CE etc Packaging: PVC TUBE PVC BOX Image: Construction of the structure of the struct

### Load:



# **Production process:**





2. Oilling



3. Electroplating



4. Spraying

5. Drying

6. Assembling

## **Our factory:**



**Certification:** 

## CERTIFICATE



Show:



### **Company Profile:**

### ABOUT US



### OUR ADVANTAGES

### Sen Masine Christmas Arts (Shenzhen) Co., Ltd

is a China based manufacturer who is specializing in production of Christmas ball and Christmas tree

since 1996. We're committing to supplying good quality products with competitive prices for customers,

which also win us good reputation from the oversea markets.

### Company's Advantages:

- 1. We are BSCI and SEDEX certified manufacturer. More certificates including ISO, ROHS, REACH, CE, EN71 are available.
- 2. With more than 20 years manufacturer experience and 10 years export experience
- 3. We are supplier of retail giants and famous brands such as TESCO, ALDI, QVC, CTS, BBB, KMART COCA-COLA etc.
- 4. We can produce 100,000 pcs Christmas balls and 1,000 Christ