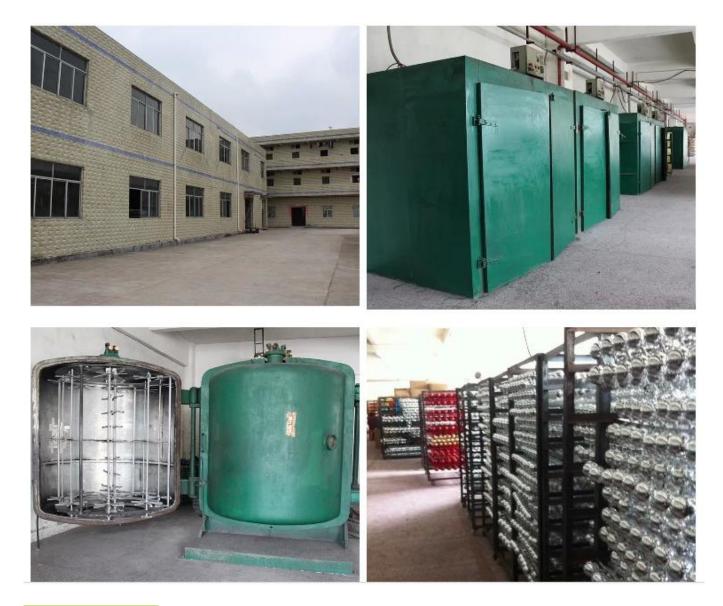

|
|----------------|--------------------------------------------------------|
| Material:      | PET                                                    |
| Diameter:      | 10 cm                                                  |
| Moq:           | 1000 sets                                              |
| Packaging:     | Bubble Bag                                             |
| Payment Term:  | L/C, T/t (30% deposit), Western Union,<br>PayPal, cash |
| Delivery time: | CIF, FOB Shenzhen, Express, by air                     |

# Certificate: REACH, ROHS, EN71, CE etc Packaging: PVC TUBE PVC BOX Image: Construction of the structure of the struct

### Load:



# **Production process:**





2. Oilling



3. Electroplating



4. Spraying

5. Drying

6. Assembling

## **Our factory:**



**Certification:** 

## CERTIFICATE



Show:



### **Company Profile:**

### ABOUT US



### OUR ADVANTAGES

### Sen Masine Christmas Arts (Shenzhen) Co., Ltd

is a China based manufacturer who is specializing in production of Christmas ball and Christmas tree

since 1996. We're committing to supplying good quality products with competitive prices for customers,

which also win us good reputation from the oversea markets.

### Company's Advantages:

- 1. We are BSCI and SEDEX certified manufacturer. More certificates including ISO, ROHS, REACH, CE, EN71 are available.
- 2. With more than 20 years manufacturer experience and 10 years export experience
- 3. We are supplier of retail giants and famous brands such as TESCO, ALDI, QVC, CTS, BBB, KMART COCA-COLA etc.
- 4. We can produce 100,0