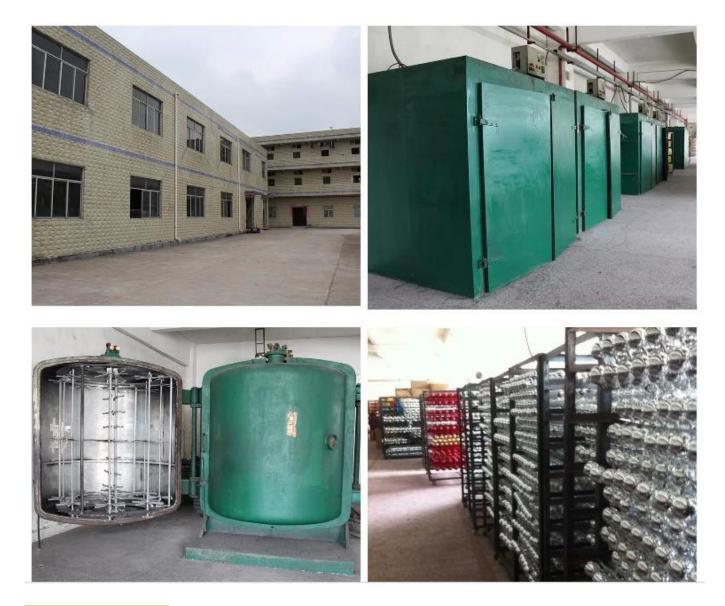

-----------|----------------------------------------------------|
| Material:      | Plastic                                            |
| Diameter:      | 60mm                                               |
| MOQ:           | 3,000 pcs                                          |
| Packing:       | Poly bag                                           |
| Payment term:  | L/C, T/T(30% deposit), West Union, Paypal,<br>Cash |
| Delivery term: | CIF, FOB SHENZHEN, EXPRESS, BY AIR                 |
| Certificate:   | Reach, ROHS, EN71, CE etc                          |







**PVC TUBE** 





**GIFT BOX** 

**GIFT BOX** 

**GIFT BOX** 









### Loading:



**Production Process:** 



1. Prototype

2. Oilling

3. Electroplating



4. Spraying

5. Drying

6. Assembling

## **Our Factory:**



**Certifications:** 

### CERTIFICATE



Showroom:



#### **Company Profile:**

#### ABOUT US



#### OUR ADVANTAGES

#### Sen Masine Christmas Arts (Shenzhen) Co., Ltd

is a China based manufacturer who is specializing in production of Christmas ball and Christmas tree

since 1996. We're committing to supplying good quality products with competitive prices for customers,

which also win us good reputation from the oversea markets.

#### Company's Advantages:

- 1. We are BSCI and SEDEX certified manufacturer. More certificates including ISO, ROHS, REACH, CE, EN71 are available.
- 2. With more than 20 years manufacturer experience and 10 years export experience
- 3. We are supplier of retail giants and famous brands such as TESCO, ALDI, QVC, CTS, BBB, KMART COCA-COLA etc.
- 4. We can pr