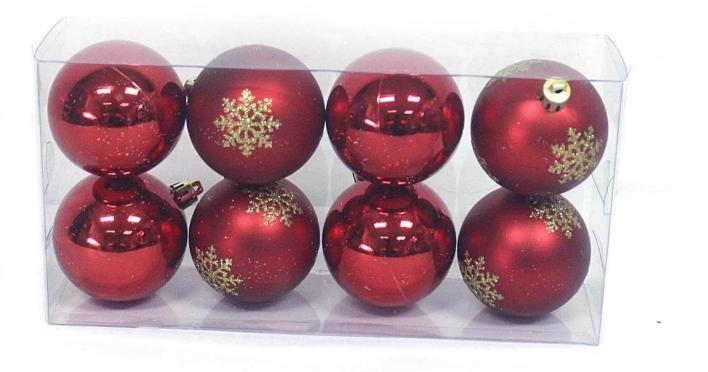

# **Product Presentation:**

# **Product Specification:**

| Product Type:  | Christmas shatterproof ball                        |
|----------------|----------------------------------------------------|
| Material:      | Plastic                                            |
| Diameter:      | 60mm                                               |
| MOQ:           | 3,000 pcs                                          |
| Packing:       | Poly bag                                           |
| Payment term:  | L/C, T/T(30% deposit), West Union, Paypal,<br>Cash |
| Delivery term: | CIF, FOB SHENZHEN, EXPRESS, BY AIR                 |
| Certificate:   | Reach, ROHS, EN71, CE etc                          |