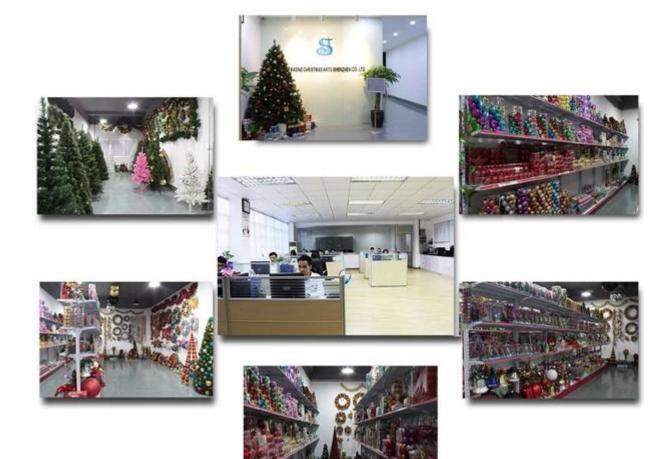

----------|
| Material:      | Plastic                                            |
| Diameter:      | 60mm                                               |
| MOQ:           | 3,000 pcs                                          |
| Packing:       | Poly bag                                           |
| Payment term:  | L/C, T/T(30% deposit), West Union, Paypal,<br>Cash |
| Delivery term: | CIF, FOB SHENZHEN, EXPRESS, BY AIR                 |
| Certificate:   | Reach, ROHS, EN71, CE etc                          |







**PVC TUBE** 





**GIFT BOX** 

**GIFT BOX** 

**GIFT BOX** 









### Loading:



**Production Process:** 



1. Prototype

2. Oilling

3. Electroplating



4. Spraying

5. Drying

6. Assembling

## **Our Factory:**



**Certifications:** 

### CERTIFICATE



Showroom:



#### **Company Profile:**

#### ABOUT US



#### OUR ADVANTAGES

#### Sen Masine Christmas Arts (Shenzhen) Co., Ltd

is a China based manufacturer who is specializing in production of Christmas ball and Christmas tree

since 1996. We're committing to supplying good quality products with competitive prices for customers,

which also win us good reputation from the oversea markets.

#### Company's Advantages:

- 1. We are BSCI and SEDEX certified manufacturer. More certificates including ISO, ROHS, REACH, CE, EN71 are available.
- 2. With more than 20 years manufacturer experience and 10 years export experience
- 3. We are supplier of retail giants and famous brands such as TESCO, ALDI, QVC, CTS, BBB, KMART COCA-COLA etc.
- 4. We can produce 100,000 pcs Christmas balls and 1,000 Christmas