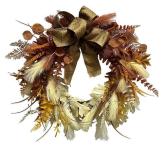

24Inch Banyan Autumn wreath for wall front door hanging fall harvest decoration DIY design customization: We can modify any ornaments according to your needs, come up with new ideas, and design new wreath decoration

About size:22-30inch or custom, Suitable for indoor and outdoor use Please feel free to send "inquiries" for specific details at any time[]

Whether you're seeking traditional decorations or want something unique and creative, Senmasine manufacturers offer an abundant selection. Let's embrace the joy and creativity of this festive season together! If you have any further questions, feel free to ask.