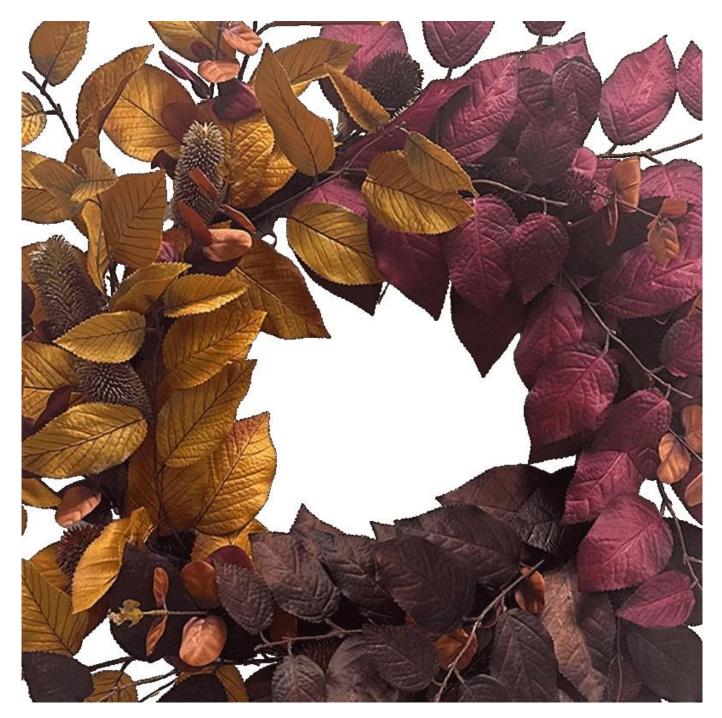

24Inch Banyan Autumn wreath for wall front door hanging fall harvest decoration DIY design customization: We can modify any ornaments according to your needs, come up with new ideas, and design new wreath decoration

About size:22-30inch or custom, Suitable for indoor and outdoor use Please feel free to send "inquiries" for specific details at any time[]

Whether you're seeking traditional decorations or want something unique and creative, Senmasine manufacturers offer an abundant selection. Let's embrace the joy and creativity of this festive season together! If you have any further questions, feel free to ask.