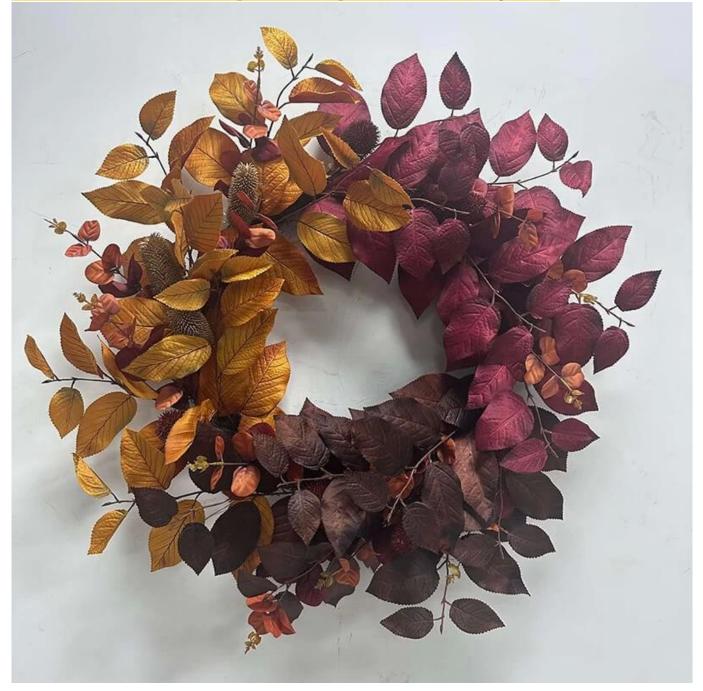

24Inch Banyan Autumn wreath for wall front door hanging fall harvest decoration DIY design customization: We can modify any ornaments according to your needs, come up with new ideas, and design new wreath decoration

About size:22-30inch or custom, Suitable for indoor and outdoor use Please feel free to send "inquiries" for specific details at any time[]

Whether you're seeking traditional decorations or want something unique and creative, Senmasine manufacturers offer an abundant selection. Let's embrace the joy and creativity of this festive season together! If you have any further questions, feel free to ask.