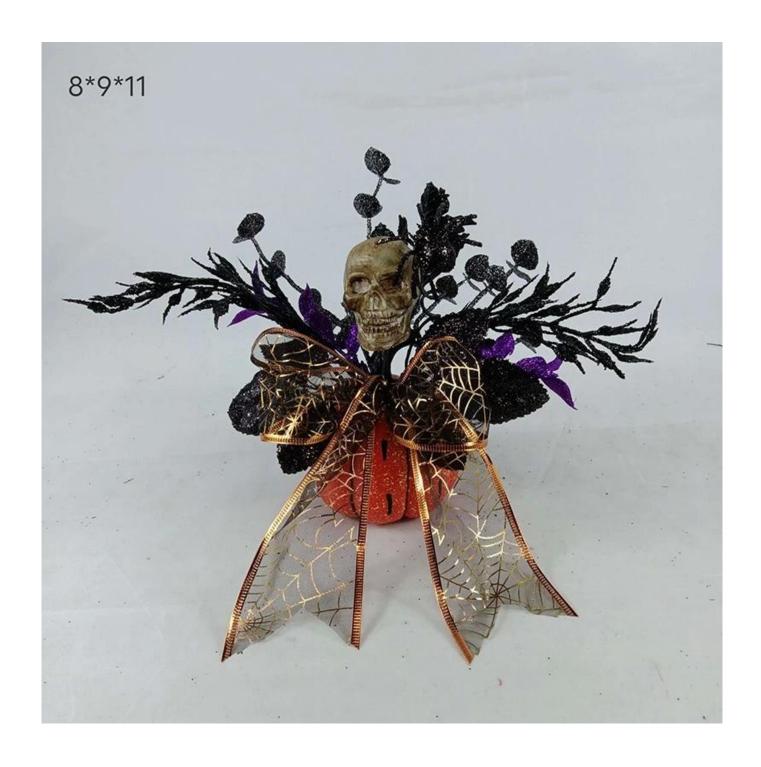

Black Halloween Pumpkin With Artificial Black Leaves Branch Mini Spider Glitter Orange Berries

Can be add LED Lights: The dark colors helps increase the Halloween atmosphere, multi LED lights make it visible for the Halloween night, spooky and scary enough.

The following is a Halloween catalog. If you would like to know more styles, please contact me