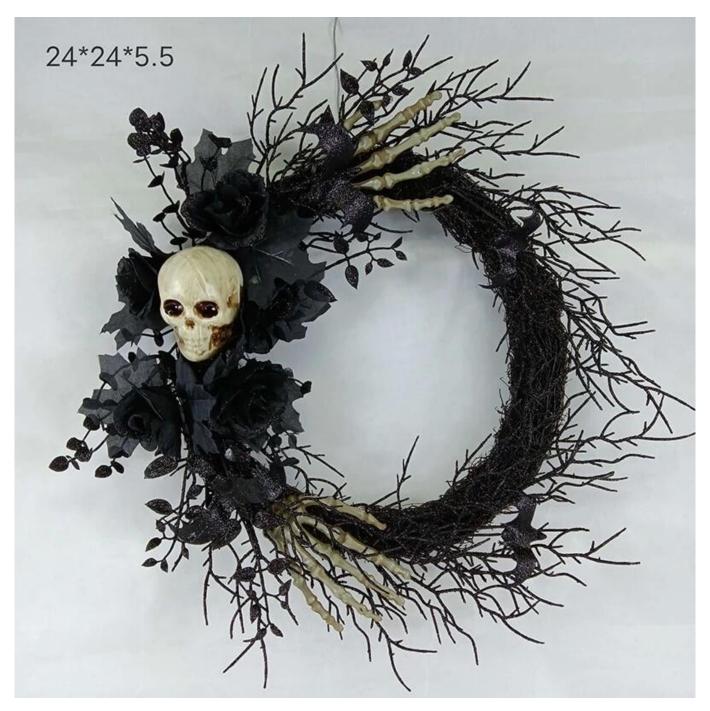

24 Inch Diy Decor Skeleton Heads Hand Glitter Black Dead Branches Artificial Roses Flowers Leaves Halloween Wreath

Can be add LED Lights: The dark colors helps increase the Halloween atmosphere, multi LED lights make it visible for the Halloween night, spooky and scary enough. They are powered by 3 AA batteries (batteries not included) Multi size: The outer diameter is about 15-30 inches, Can be applied to many places for decoration, enough as Halloween decoration for front door and wall. Please feel free to send "inquiries" for specific details at any time[]