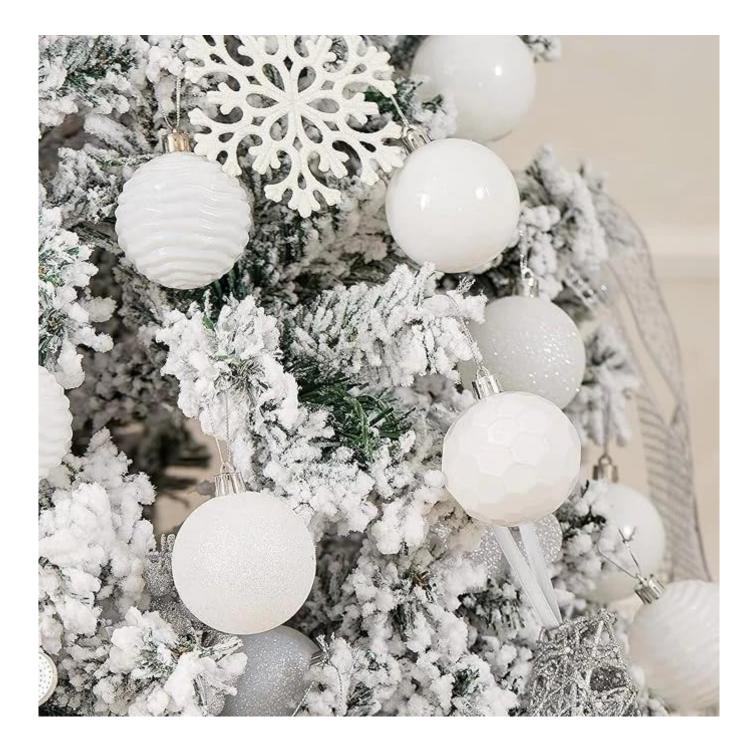

| About Product : christmas ball |                                                 |
|--------------------------------|-------------------------------------------------|
| size:                          | 60mm 24pcs                                      |
| Packing:                       | PVC/Polybag                                     |
| Payment term:                  | L/C, T/T(30% deposit), West Union, Paypal, Cash |
| <b>Delivery term:</b>          | CIF, FOB SHENZHEN, EXPRESS, BY AIR              |
| Certificate:                   | BSCI, ROHS, EN71, CE etc                        |

## **PRODUCT SIZE**

3.15" / 8CM

2.36" / 6CM

1.57" / 4CM

1.04" / 2.64CM

14" / 36CM

10" / 26CM

Please feel free to send "inquiries" for specific details at any time[]