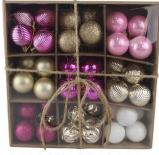

| About Product : christmas ball |                                                 |
|--------------------------------|-------------------------------------------------|
| size:                          | 60mm 24pcs                                      |
| Packing:                       | PVC/Polybag                                     |
| Payment term:                  | L/C, T/T(30% deposit), West Union, Paypal, Cash |
| <b>Delivery term:</b>          | CIF, FOB SHENZHEN, EXPRESS, BY AIR              |
| Certificate:                   | BSCI, ROHS, EN71, CE etc                        |