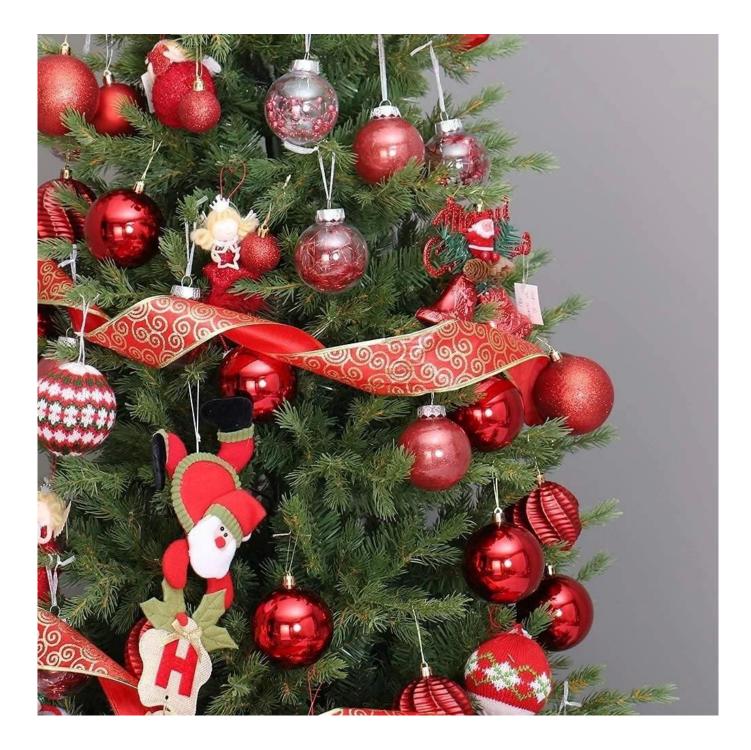

| About Product : christmas ball |                                                 |
|--------------------------------|-------------------------------------------------|
| size:                          | 60mm 24pcs                                      |
| Packing:                       | PVC/Polybag                                     |
| Payment term:                  | L/C, T/T(30% deposit), West Union, Paypal, Cash |
| <b>Delivery term:</b>          | CIF, FOB SHENZHEN, EXPRESS, BY AIR              |
| Certificate:                   | BSCI, ROHS, EN71, CE etc                        |

## **PRODUCT SIZE**

3.15" / 8CM

2.36" / 6CM

1.57" / 4CM

1.04" / 2.64CM

14" / 36CM

10" / 26CM

Please feel free to send "inquiries" for specific details at any time[]