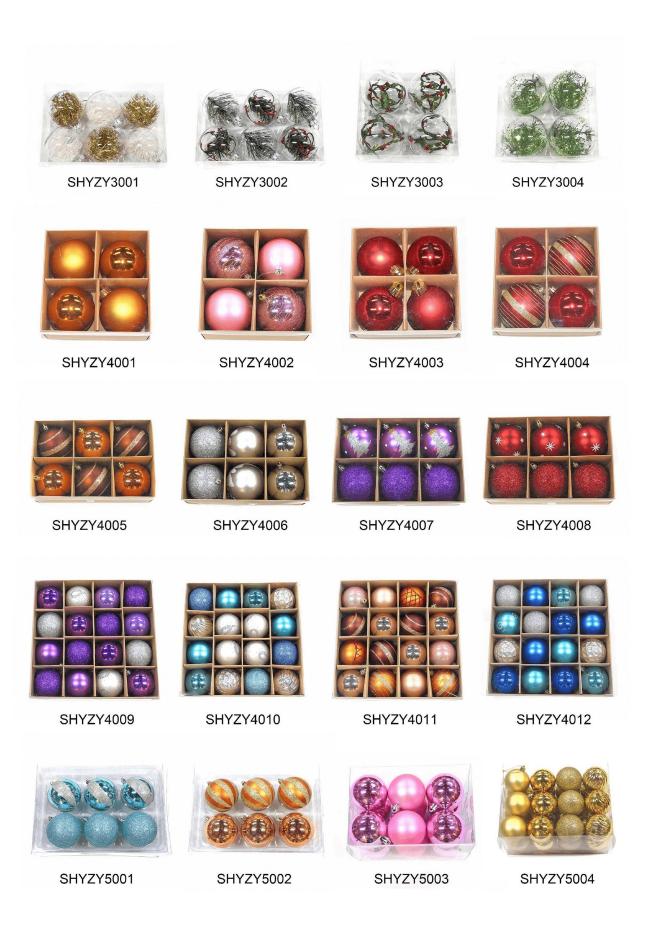

| About Product : christmas ball |                                                 |
|--------------------------------|-------------------------------------------------|
| size:                          | 60mm 24pcs                                      |
| Packing:                       | PVC/Polybag                                     |
| Payment term:                  | L/C, T/T(30% deposit), West Union, Paypal, Cash |
| <b>Delivery term:</b>          | CIF, FOB SHENZHEN, EXPRESS, BY AIR              |
| Certificate:                   | BSCI, ROHS, EN71, CE etc                        |