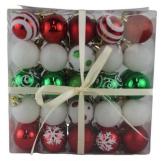

| About Product : christmas ball |                                                 |
|--------------------------------|-------------------------------------------------|
| size:                          | 60mm 24pcs                                      |
| Packing:                       | PVC/Polybag                                     |
| Payment term:                  | L/C, T/T(30% deposit), West Union, Paypal, Cash |
| <b>Delivery term:</b>          | CIF, FOB SHENZHEN, EXPRESS, BY AIR              |
| Certificate:                   | BSCI, ROHS, EN71, CE etc                        |