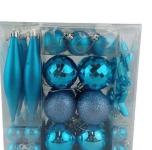

| About Product : christmas ball |                                                 |
|--------------------------------|-------------------------------------------------|
| size:                          | 60mm 24pcs                                      |
| Packing:                       | PVC/Polybag                                     |
| Payment term:                  | L/C, T/T(30% deposit), West Union, Paypal, Cash |
| <b>Delivery term:</b>          | CIF, FOB SHENZHEN, EXPRESS, BY AIR              |
| Certificate:                   | BSCI, ROHS, EN71, CE etc                        |