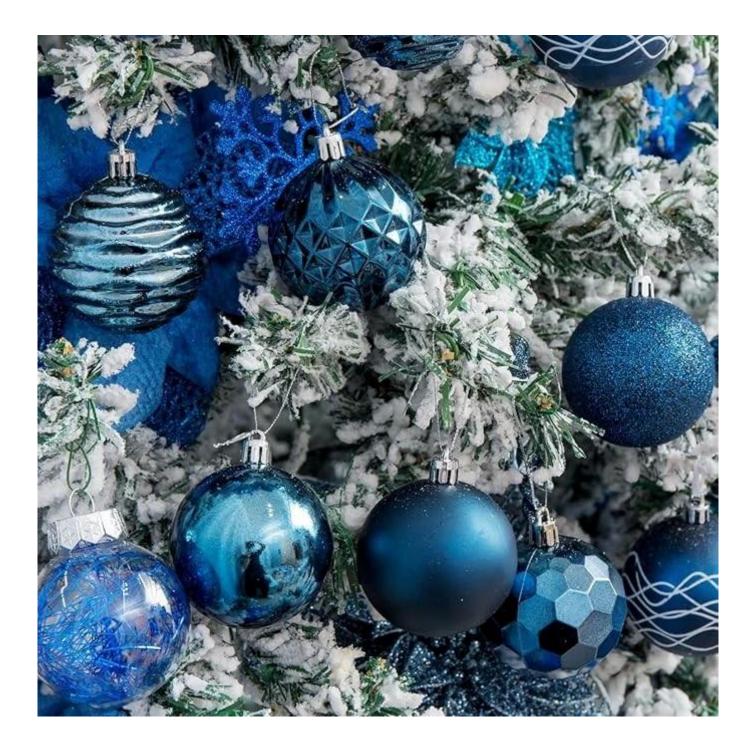

| About Product : christmas ball |                                                 |
|--------------------------------|-------------------------------------------------|
| size:                          | 60mm 24pcs                                      |
| Packing:                       | PVC/Polybag                                     |
| Payment term:                  | L/C, T/T(30% deposit), West Union, Paypal, Cash |
| <b>Delivery term:</b>          | CIF, FOB SHENZHEN, EXPRESS, BY AIR              |
| Certificate:                   | BSCI, ROHS, EN71, CE etc                        |

## **PRODUCT SIZE**

3.15" / 8CM

2.36" / 6CM

1.57" / 4CM

1.04" / 2.64CM

14" / 36CM

10" / 26CM

Please feel free to send "inquiries" for specific details at any time[]