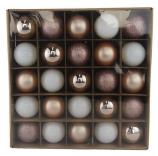

| About Product : christmas ball |                                                 |
|--------------------------------|-------------------------------------------------|
| size:                          | 60mm 24pcs                                      |
| Packing:                       | PVC/Polybag                                     |
| Payment term:                  | L/C, T/T(30% deposit), West Union, Paypal, Cash |
| <b>Delivery term:</b>          | CIF, FOB SHENZHEN, EXPRESS, BY AIR              |
| Certificate:                   | BSCI, ROHS, EN71, CE etc                        |

SHY-YB-01

SHY-YB-05

SHY-YB-08

SHY-YB-02

SHY-YB-06

SHY-YB-09

SHY-YB-03

SHY-YB-07

SHY-YB-10

SHY-YB-04

SHY-YB-11

SM-WS2310059

SM-WS2310056

SM-WS2310057

SM-WS2310058

SM-WS2310049