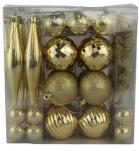

| About Product : christmas ball |                                                 |
|--------------------------------|-------------------------------------------------|
| size:                          | 60mm 24pcs                                      |
| Packing:                       | PVC/Polybag                                     |
| Payment term:                  | L/C, T/T(30% deposit), West Union, Paypal, Cash |
| <b>Delivery term:</b>          | CIF, FOB SHENZHEN, EXPRESS, BY AIR              |
| Certificate:                   | BSCI, ROHS, EN71, CE etc                        |