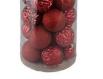

| About Product : christmas ball |                                                 |
|--------------------------------|-------------------------------------------------|
| size:                          | 60mm 24pcs                                      |
| Packing:                       | PVC/Polybag                                     |
| Payment term:                  | L/C, T/T(30% deposit), West Union, Paypal, Cash |
| <b>Delivery term:</b>          | CIF, FOB SHENZHEN, EXPRESS, BY AIR              |
| Certificate:                   | BSCI, ROHS, EN71, CE etc                        |