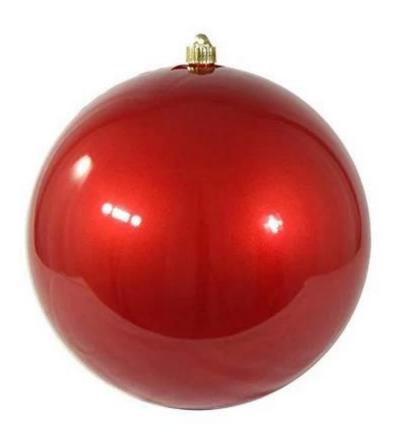

# **Product presentation:**

# PRODUCT Specification:

| <b>Product Type:</b> | Christmas Unbreakable Ornament                         |  |  |  |
|----------------------|--------------------------------------------------------|--|--|--|
| Material:            | Plastic                                                |  |  |  |
| Diameter:            | 20 cm                                                  |  |  |  |
| Moq:                 | 1000 set                                               |  |  |  |
| Packaging:           | PP bag                                                 |  |  |  |
| Payment Term:        | L/C, T/t (30% deposit), Western Union,<br>PayPal, cash |  |  |  |
| Delivery time:       | CIF, FOB Shenzhen, Express, by air                     |  |  |  |
| Certificate:         | REACH, RoHS, EN71, CE etc                              |  |  |  |