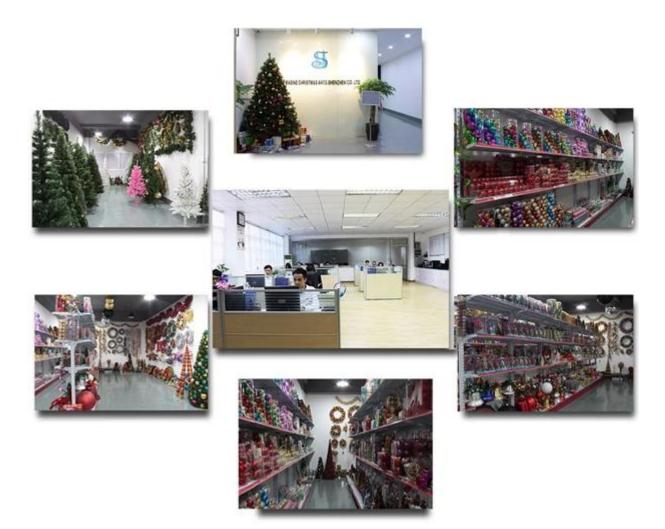

| Plastic                                                |  |  |  |
| Diameter:            | 20 cm                                                  |  |  |  |
| Moq:                 | 1000 set                                               |  |  |  |
| Packaging:           | PP bag                                                 |  |  |  |
| Payment Term:        | L/C, T/t (30% deposit), Western Union,<br>PayPal, cash |  |  |  |
| Delivery time:       | CIF, FOB Shenzhen, Express, by air                     |  |  |  |
| Certificate:         | REACH, RoHS, EN71, CE etc                              |  |  |  |

# Packaging:



# Load:



**Production process:** 



1. Prototype 2. Oilling 3. Electroplating



## Our factory:









Certification:

### CERTIFICATE



## **Show:**



## **Company Profile:**

#### **ABOUT US**





#### Sen Masine Christmas Arts (Shenzhen) Co.,Ltd.

is a professional manufacturer of Christmas balls and Christmas trees of choice for some of the top names in retail and merchandising since 1996. We are capable of supplying different styles of products and doing OEM or customization which with

high quality and competitive price. Meanwhile,we're BSCI&SEDEX certified manufacturer and committed to using safe and environmental materials for all our products.















### **OUR ADVANTAGES**

#### Sen Masine Christmas Arts (Shenzhen) Co., Ltd

is a China based manufacturer who is specializing in production of Christmas ball and Christmas tree since 1996. We're committing to supplying good quality products with competitive prices for cust