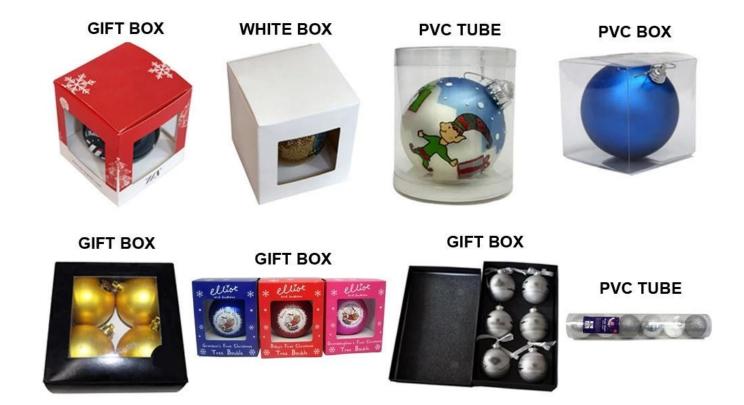

Unbreakable Ornament                         |  |  |  |
|----------------------|--------------------------------------------------------|--|--|--|
| Material:            | Plastic                                                |  |  |  |
| Diameter:            | 20 cm                                                  |  |  |  |
| Moq:                 | 1000 set                                               |  |  |  |
| Packaging:           | PP bag                                                 |  |  |  |
| Payment Term:        | L/C, T/t (30% deposit), Western Union,<br>PayPal, cash |  |  |  |
| Delivery time:       | CIF, FOB Shenzhen, Express, by air                     |  |  |  |
| Certificate:         | REACH, RoHS, EN71, CE etc                              |  |  |  |

# Packaging:



# Load:



**Production process:** 



1. Prototype 2. Oilling 3. Electroplating



## Our factory:









Certification:

### CERTIFICATE



## **Show:**



## **Company Profile:**

#### **ABOUT US**





#### Sen Masine Christmas Arts (Shenzhen) Co.,Ltd.

is a professional manufacturer of Christmas balls and Christmas trees of choice for some of the top names in retail and merchandising since 1996. We are capable of supplying different styles of products and doing OEM or customization which with

high quality and competitive price. Meanwhile,we're BSCI&SEDEX certified manufacturer and committed to using safe and environmental materials for all our products.















### **OUR ADVANTAGES**

#### Sen Masine Christmas Arts (Shenzhen) Co., Ltd

is a China based manufacturer who is