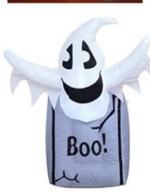

Item No:SI-B167 Description:5FT Adapter:12VDC 0.6A Fan:12VDC 0.5A LED /qty: 3 LEDs Stake:4. Rope:2

Item No:SI-B097 Description:6FT Adapter:12VDC 1.0A Fan:12VDC 0.8A LED /qty: 3 LEDs Steka:4 Rope:2

Item No:SI-B168 Description:6FT Ghost with Pumpkin Adapter:12VDC 0.6A Fan:12VDC 0.5A LED /qty:2 LEDs Stake:4 Rope:2