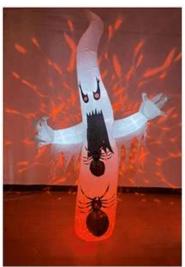

Item No:SI-B167 Description:5FT Adapter:12VDC 0.6A Fan:12VDC 0.5A LED /qty: 3 LEDs Stake:4. Rope:2

Item No:SI-B097 Description:6FT Adapter:12VDC 1.0A Fan:12VDC 0.8A LED /qty: 3 LEDs Steka:4 Rope:2

Item No:SI-B168 Description:6FT Ghost with Pumpkin Adapter:12VDC 0.6A Fan:12VDC 0.5A LED /qty:2 LEDs Stake:4 Rope:2