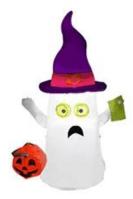

Item No:SI-B167 Description:5FT Adapter:12VDC 0.6A Fan:12VDC 0.5A LED /qty: 3 LEDs Stake:4. Rope:2

Item No:SI-B097 Description:6FT Adapter:12VDC 1.0A Fan:12VDC 0.8A LED /qty: 3 LEDs Steka:4 Rope:2

Item No:SI-B168 Description:6FT Ghost with Pumpkin Adapter:12VDC 0.6A Fan:12VDC 0.5A LED /qty:2 LEDs Stake:4 Rope:2