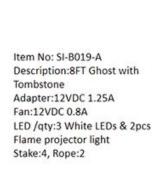

Item No:SI-B167 Description:5FT Adapter:12VDC 0.6A Fan:12VDC 0.5A LED /qty: 3 LEDs Stake:4. Rope:2

Item No:SI-B097 Description:6FT Adapter:12VDC 1.0A Fan:12VDC 0.8A LED /qty: 3 LEDs Steka:4 Rope:2

Item No:SI-B168 Description:6FT Ghost with Pumpkin Adapter:12VDC 0.6A Fan:12VDC 0.5A LED /qty:2 LEDs Stake:4 Rope:2