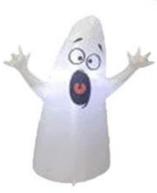

Item No:SI-B163 Description: 3.5FT Ghost Adapter:12VDC 0.6A Fan:12VDC 0.5A LED /qty:2 LEDs Stake:4 Rope:2

Item No:SI-B164 Description:4FT Ghost Adapter:12VDC 0.6A Fan:12VDC 0.5A LED /qty:1 LED Stake:4 Rope:2

Item No:SI-B155 Description:4FT Cute Ghost Adapter:12VDC 0.6A Fan:12VDC 0.5A LED /qty:1 LED Stake:4 Rope:2

Item No:SI-B152 Description:4.5FT Ghost Adapter:12V DC0.6A Fan:12VDC 0.5A LED /qty:2 LEDs Stake:4 Rope:2