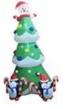

Item No:SI-B087 Description:6FT Pumpkin Adapter:12V DC 1.0A Fan:12V DC 0.8A LED /qty:2LEDs Stakes:4 Ropes:2

Item Not SI-A113 Description: 7FT Christmas Tree Adapter: 12V DC 1,0A Fan: 12VDC 0,8A LED /dgy; 7 white LEDs Stake: 4, Rope: 2

tem No: SI-A111 Description: 7,7FT Christmas Tree Adapter: 12V DC 1.0A Fan: 12VDC 0.8A LED /qty: 4 white LEDs Stake: 4, Rope: 2

Item No: SI-A102 Description: BFT Christmas Tre Adapter: 12V DC 1.0A Fan: 12VDC 0.8A LED /dtyr 6 white LEDs Stake: 4, Rope: 2