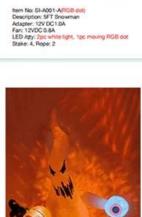

Rem No: SI-A115 Description: 8FT Christmas Tree Adapter: 12V DC 1.0A Fan: 12VDC 0.5A LED /dy: 5 white LEDs Stake: 4, Rope: 2

hem No. St-A001FIGB 6ot) Description: SFT Snowmen Assigner: 12V DCI 0A Fan: 12VDC 08A LED /qy; 2sc white light, 1pc moving FGB Stake: 4, Rope: 2