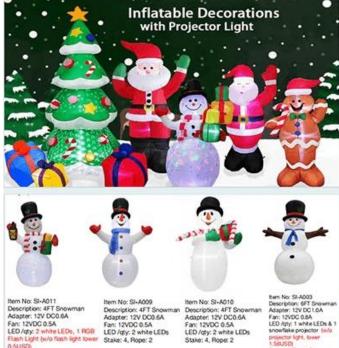

Rem No: SI-A115 Description: 8FT Christmas Tree Adapter: 12V DC 1.0A Fan: 12VDC 0.5A LED /dy: 5 white LEDs Stake: 4, Rope: 2

hem No. St-A001FIGB 6ot) Description: SFT Snowmen Assigner: 12V DCI 0A Fan: 12VDC 08A LED /qy; 2sc white light, 1pc moving FGB Stake: 4, Rope: 2

Rem No. SHA00 PIGBLINE Description: SFT Snowman Adopter: 12V DC1 0A Fan: 12VDC 03A LED Apy: 2pc white layer, 1pc moving RGB Stake: 4, Rooe: 2

Rem No: SI-A001(Sroutake) Description: SIT Srouman Adapter; 12V DC1:DA Fan: 12VDC 08A LED /epr. 2pcs white light, 1pc moking

tem No: SI-A012 Description: 6FT Snor Adapter: 12V DC 1.0A Fan: 12VDC 0.8A LED Apty: 2pc white is RIGB dot (w/o project) 1.56USu) Stake: 4, Rope: 2

Item No: SI-A012 Description: BFT Showman Adapter: 12V DC1 0A Fan: 12VDC 0.8A LED /qty: 1pc white light, 1pc in RGB dot field projector light, to

Bern No: Si-A Description: 20FT Snowman Adapter: 12V DC2\*2:SA Fan: 12VDC 2\*2:SA Fan: 12VDC 2\*2:SA LED /8ty-4pc white light, 1pc moving Ri dot (wir proprietor light, lower 1:58USD) Stake: 4, Rope: 2

Item No: SI-A001-B(Water wave)
Description: SFT Snowman
Adapte: 12V DC1:0A
Fan: 12VDC 0:8A
LED /agy; 1pc white light, 1pc Water wave
Stake: 4, Rope: 2

bem No: SI-A001-D(Xr) Description: SFT Snow Adapter: 12V DC1.0A Fan: 12VDC 0.8A LED /cty: 1pc white ligh Stake: 4, Rope: 2