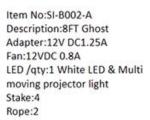

Item No:SI-B167 Description:5FT Adapter:12VDC 0.6A Fan:12VDC 0.5A LED /qty: 3 LEDs Stake:4. Rope:2

Item No:SI-B097 Description:6FT Adapter:12VDC 1.0A Fan:12VDC 0.8A LED /qty: 3 LEDs Steka:4 Rope:2

Item No:SI-B168 Description:6FT Ghost with Pumpkin Adapter:12VDC 0.6A Fan:12VDC 0.5A LED /qty:2 LEDs Stake:4 Rope:2