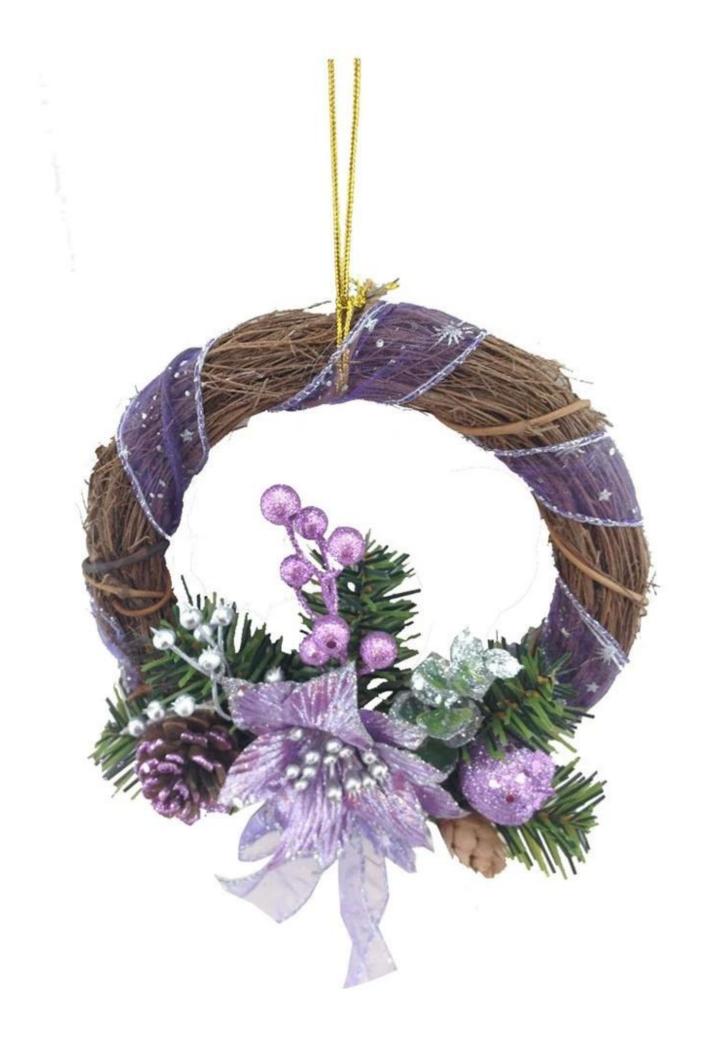

## Cheap christmas wreaths rattan ring

<u>Christmas wreath</u> is one of our common products. It is widely used for wall hanging decoration/door.

Our Christmas wreaths to decorate their size from 20 mm 100 mm. It can be used as a custom to your design.

## **Photos of <u>Cheap christmas</u> wreaths:**