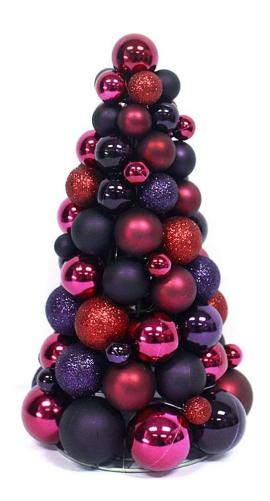

Christmas Bauble tree is one of our common products. It is widely used for table Decoration. We produce decorative Christmas tree balls on our own, Size from 20 cm to 5m height. It can be customized as your design.