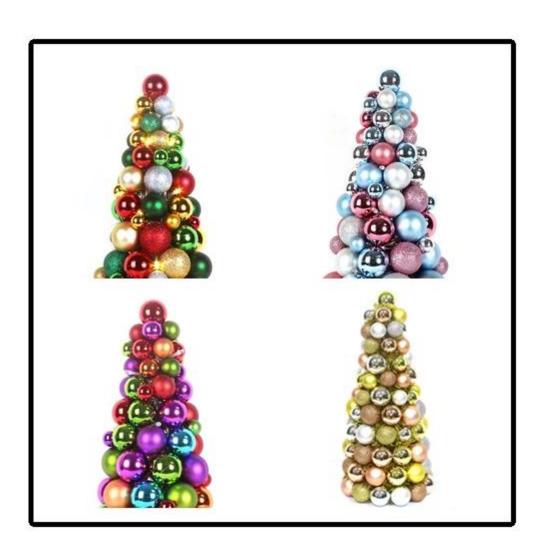

Christmas Bauble tree is one of our common products. It is widely used for table Decoration. We produce decorative Christmas tree balls on our own, Size from 20 cm to 5m height. It can be customized as your design.