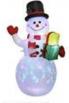

Rem No: SI-A115 Description: 8FT Christmas Tree Adapter: 12V DC 1.0A Fan: 12VDC 0.5A LED /dy: 5 white LEDs Stake: 4, Rope: 2

hem No. St-A001FIGB 6ot) Description: SFT Snowmen Assigner: 12V DCI 0A Fan: 12VDC 08A LED /qy; 2sc white light, 1pc moving FGB Stake: 4, Rope: 2

Rem No. SHA00 PIGBLINE Description: SFT Snowman Adopter: 12V DC1 0A Fan: 12VDC 03A LED Apy: 2pc white layer, 1pc moving RGB Stake: 4, Rooe: 2

Rem No: SI-A001(Sroutake) Description: SIT Srouman Adapter; 12V DC1:DA Fan: 12VDC 08A LED /epr. 2pcs white light, 1pc moking