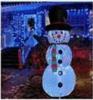

Rem No. SHA00 PIGBLINE Description: SFT Snowman Adopter: 12V DC1 0A Fan: 12VDC 03A LED Apy: 2pc white layer, 1pc moving RGB Stake: 4, Rooe: 2

Rem No: SI-A001(Sroutake) Description: SIT Srouman Adapter; 12V DC1:DA Fan: 12VDC 08A LED /epr. 2pcs white light, 1pc moking

tem No: SI-A012 Description: 6FT Snor Adapter: 12V DC 1.0A Fan: 12VDC 0.8A LED Apty: 2pc white is RIGB dot (w/o project) 1.56USu) Stake: 4, Rope: 2

Item No: SI-A012 Description: BFT Showman Adapter: 12V DC1 0A Fan: 12VDC 0.8A LED /qty: 1pc white light, 1pc in RGB dot field projector light, to

Bern No: Si-A Description: 20FT Snowman Adapter: 12V DC2\*2:SA Fan: 12VDC 2\*2:SA Fan: 12VDC 2\*2:SA LED /8ty-4pc white light, 1pc moving Ri dot (wir proprietor light, lower 1:58USD) Stake: 4, Rope: 2

Item No: SI-A001-B(Water wave)
Description: SFT Snowman
Adapte: 12V DC1:0A
Fan: 12VDC 0:8A
LED /agy; 1pc white light, 1pc Water wave
Stake: 4, Rope: 2

bem No: SI-A001-D(Xr) Description: SFT Snow Adapter: 12V DC1.0A Fan: 12VDC 0.8A LED /cty: 1pc white ligh Stake: 4, Rope: 2