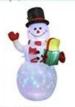

Rem No: SI-A115 Description: 8FT Christmas Tree Adapter: 12V DC 1.0A Fan: 12VDC 0.5A LED /dy: 5 white LEDs Stake: 4, Rope: 2

hem No. St-A001FIGB 6ot) Description: SFT Snowmen Assigner: 12V DCI 0A Fan: 12VDC 08A LED /qy; 2sc white light, 1pc moving FGB Stake: 4, Rope: 2

Rem No. SHA00 PIGBLINE Description: SFT Snowman Adopter: 12V DC1 0A Fan: 12VDC 03A LED Apy: 2pc white layer, 1pc moving RGB Stake: 4, Rooe: 2

Rem No: SI-A001(Sroutake) Description: SIT Srouman Adapter; 12V DC1:DA Fan: 12VDC 08A LED /epr. 2pcs white light, 1pc moking