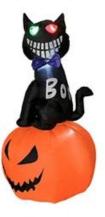

Item No:SI-B085 Description:6FT Pumpkin Adapter:12V DC 1.0A Fan:12V DC 0.8A LED /qty:3LEDs Stakes:4 Ropes:2

Item No:SI-B086 Description:6FT Cat Pumpkin Adapter:12V DC 1.0A Fan:12V DC 0.8A LED /qty:2LEDs & 2 RGB Stakes:4 Ropes:2