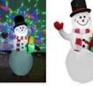

Rem No: SI-A115 Description: 8FT Christmas Tree Adapter: 12V DC 1.0A Fan: 12VDC 0.5A LED /dy: 5 white LEDs Stake: 4, Rope: 2

hem No. St-A001FIGB 6ot) Description: SFT Snowmen Assigner: 12V DCI 0A Fan: 12VDC 08A LED /qy; 2sc white light, 1pc moving FGB Stake: 4, Rope: 2

Rem No. SHA00 PIGBLINE Description: SFT Snowman Adopter: 12V DC1 0A Fan: 12VDC 03A LED Apy: 2pc white layer, 1pc moving RGB Stake: 4, Rooe: 2

Rem No: SI-A001(Sroutake) Description: SIT Srouman Adapter; 12V DC1:DA Fan: 12VDC 08A LED /epr. 2pcs white light, 1pc moking

tem No: SI-A012 Description: 6FT Snor Adapter: 12V DC 1.0A Fan: 12VDC 0.8A LED Apty: 2pc white is RIGB dot (w/o project) 1.56USu) Stake: 4, Rope: 2

Item No: SI-A012 Description: BFT Showman Adapter: 12V DC1 0A Fan: 12VDC 0.8A LED /qty: 1pc white light, 1pc in RGB dot field projector light, to