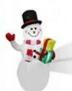

Rem No: SI-A115 Description: 8FT Christmas Tree Adapter: 12V DC 1.0A Fan: 12VDC 0.5A LED /dy: 5 white LEDs Stake: 4, Rope: 2

hem No. St-A001FIGB 6ot) Description: SFT Snowmen Assigner: 12V DCI 0A Fan: 12VDC 08A LED /qy; 2sc white light, 1pc moving FGB Stake: 4, Rope: 2