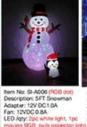

Rem No: SI-A115 Description: 8FT Christmas Tree Adapter: 12V DC 1.0A Fan: 12VDC 0.5A LED /dy: 5 white LEDs Stake: 4, Rope: 2

hem No. St-A001FIGB 6ot) Description: SFT Snowmen Assigner: 12V DCI 0A Fan: 12VDC 08A LED /qy; 2sc white light, 1pc moving FGB Stake: 4, Rope: 2