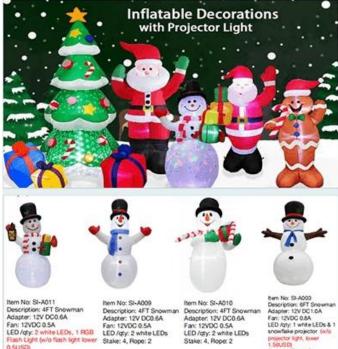

Rem No: SI-A115 Description: 8FT Christmas Tree Adapter: 12V DC 1.0A Fan: 12VDC 0.5A LED /dy: 5 white LEDs Stake: 4, Rope: 2

hem No. St-A001FIGB 6ot) Description: SFT Snowmen Assigner: 12V DCI 0A Fan: 12VDC 08A LED /qy; 2sc white light, 1pc moving FGB Stake: 4, Rope: 2

Rem No. SHA00 PIGBLINE Description: SFT Snowman Adopter: 12V DC1 0A Fan: 12VDC 03A LED Apy: 2pc white layer, 1pc moving RGB Stake: 4, Rooe: 2

Rem No: SI-A001(Sroutake) Description: SIT Srouman Adapter; 12V DC1:DA Fan: 12VDC 08A LED /epr. 2pcs white light, 1pc moking

tem No: SI-A012 Description: 6FT Snor Adapter: 12V DC 1.0A Fan: 12VDC 0.8A LED Apty: 2pc white is RIGB dot (w/o project) 1.56USu) Stake: 4, Rope: 2

Item No: SI-A012 Description: BFT Showman Adapter: 12V DC1 0A Fan: 12VDC 0.8A LED /qty: 1pc white light, 1pc in RGB dot field projector light, to