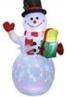

Rem No: SI-A115 Description: 8FT Christmas Tree Adapter: 12V DC 1.0A Fan: 12VDC 0.5A LED /dy: 5 white LEDs Stake: 4, Rope: 2

hem No. St-A001FIGB 6ot) Description: SFT Snowmen Assigner: 12V DCI 0A Fan: 12VDC 08A LED /qy; 2sc white light, 1pc moving FGB Stake: 4, Rope: 2

Rem No. SHA00 PIGBLINE Description: SFT Snowman Adopter: 12V DC1 0A Fan: 12VDC 03A LED Apy: 2pc white layer, 1pc moving RGB Stake: 4, Rooe: 2

Rem No: SI-A001(Sroutake) Description: SIT Srouman Adapter; 12V DC1:DA Fan: 12VDC 08A LED /epr. 2pcs white light, 1pc moking