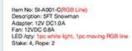

tem No: SI-A111 Description: 7,7FT Christmas Tree Adapter: 12V DC 1.0A Fan: 12VDC 0.8A LED /qty: 4 white LEDs Stake: 4, Rope: 2

Item No: SI-A102 Description: BFT Christmas Tre Adapter: 12V DC 1.0A Fan: 12VDC 0.8A LED /dtyr 6 white LEDs Stake: 4, Rope: 2