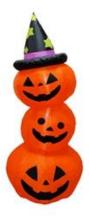

Item No:SI-B085 Description:6FT Pumpkin Adapter:12V DC 1.0A Fan:12V DC 0.8A LED /qty:3LEDs Stakes:4 Ropes:2

Item No:SI-B086 Description:6FT Cat Pumpkin Adapter:12V DC 1.0A Fan:12V DC 0.8A LED /qty:2LEDs & 2 RGB Stakes:4 Ropes:2

Item No:SI-B087 Description:6FT Pumpkin Adapter:12V DC 1.0A Fan:12V DC 0.8A LED /qty:2LEDs Stakes:4 Ropes:2

Item Not SI-A113 Description: 7FT Christmas Tree Adapter: 12V DC 1,0A Fan: 12VDC 0,8A LED /dgy; 7 white LEDs Stake: 4, Rope: 2