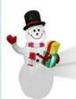

Rem No: SI-A115 Description: 8FT Christmas Tree Adapter: 12V DC 1.0A Fan: 12VDC 0.5A LED /dy: 5 white LEDs Stake: 4, Rope: 2

hem No. St-A001FIGB 6ot) Description: SFT Snowmen Assigner: 12V DCI 0A Fan: 12VDC 08A LED /qy; 2sc white light, 1pc moving FGB Stake: 4, Rope: 2

Rem No. SHA00 PIGBLINE Description: SFT Snowman Adopter: 12V DC1 0A Fan: 12VDC 03A LED Apy: 2pc white layer, 1pc moving RGB Stake: 4, Rooe: 2

Rem No: SI-A001(Sroutake) Description: SIT Srouman Adapter; 12V DC1:DA Fan: 12VDC 08A LED /epr. 2pcs white light, 1pc moking