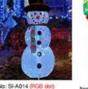

Item No: SI-A032

Description: 3.3FT Sno Adapter: 12V DC0.6A Fan: 12VDC 0.5A

LED /qty: 1 white LED Stake: 4, Rope: 2

Stake: 4, Rope: 2

LED /qty: 1 RGB moving LED:

Stake: 4, Rope: 2

Item No: SI-A014 (RGB Description: SFT Snow Adapter: 12V DC1.0A Fan: 12VDC 0.8A LED /qty: 1pc white lig LPD/B /w/o projector light