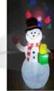

Rem No. SHA00 PIGBLINE Description: SFT Snowman Adopter: 12V DC1 0A Fan: 12VDC 03A LED Apy: 2pc white layer, 1pc moving RGB Stake: 4, Rooe: 2

Rem No: SI-A001(Sroutake) Description: SIT Srouman Adapter; 12V DC1:DA Fan: 12VDC 08A LED /epr. 2pcs white light, 1pc moking

tem No: SI-A012 Description: 6FT Snor Adapter: 12V DC 1.0A Fan: 12VDC 0.8A LED Apty: 2pc white is RIGB dot (w/o project) 1.56USu) Stake: 4, Rope: 2

Item No: SI-A012 Description: BFT Showman Adapter: 12V DC1 0A Fan: 12VDC 0.8A LED /qty: 1pc white light, 1pc in RGB dot field projector light, to