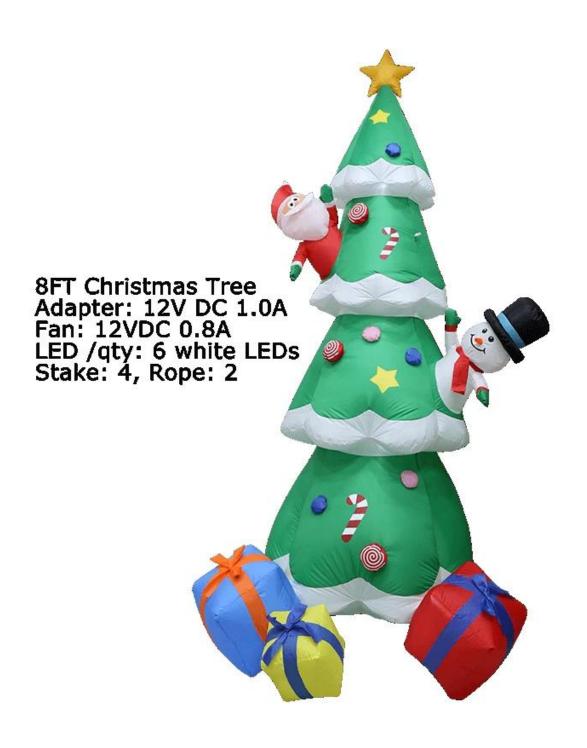

tem No: SI-A111 Description: 7,7FT Christmas Tree Adapter: 12V DC 1.0A Fan: 12VDC 0.8A LED /qty: 4 white LEDs Stake: 4, Rope: 2

Item No: SI-A102 Description: BFT Christmas Tre Adapter: 12V DC 1.0A Fan: 12VDC 0.8A LED /dtyr 6 white LEDs Stake: 4, Rope: 2

Rem No.SH-A102 (white-dot) Description BFT Christmas Tree Adapter: 12V DC 1,25A Fan: 12VDC 0,8A LED /dp; 3 white LEDs, 1 Projector Light (w/o projector light, lower 3 9USC) Stake: 4, Rope: 2

Item No: SI-A102(Snowfake)
Description: 8FT Christmas Tree
Adapte: 12V DC 1,25A
Fan: 12VDC 0,25A
Fan: 12VDC 0,8A
LED (Aty: 3 white LEDs, 1 Projector Light
(w/o projector light, lower 3 9USD)
Stake: 4, Rope: 2