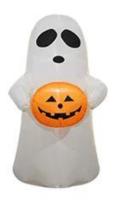

Item No:SI-B163 Description: 3.5FT Ghost Adapter:12VDC 0.6A Fan:12VDC 0.5A LED /qty:2 LEDs Stake:4 Rope:2

Item No:SI-B164 Description:4FT Ghost Adapter:12VDC 0.6A Fan:12VDC 0.5A LED /qty:1 LED Stake:4 Rope:2

Item No:SI-B155 Description:4FT Cute Ghost Adapter:12VDC 0.6A Fan:12VDC 0.5A LED /qty:1 LED Stake:4 Rope:2

Item No:SI-B152 Description:4.5FT Ghost Adapter:12V DC0.6A Fan:12VDC 0.5A LED /qty:2 LEDs Stake:4 Rope:2

Item No:SI-B167 Description:5FT Adapter:12VDC 0.6A Fan:12VDC 0.5A LED /qty: 3 LEDs Stake:4. Rope:2

Item No:SI-B097 Description:6FT Adapter:12VDC 1.0A Fan:12VDC 0.8A LED /qty: 3 LEDs Steka:4 Rope:2

Item No:SI-B168 Description:6FT Ghost with Pumpkin Adapter:12VDC 0.6A Fan:12VDC 0.5A LED /qty:2 LEDs Stake:4 Rope:2