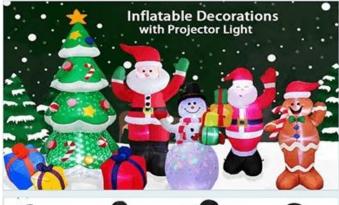

Blow Up Xmas Inflatables Decoration 4ft 7ft 8ft Build-in Led Lights Indoor Outdoor Holiday Decorative Christmas Inflatable Tree

Material: 210T polyester fiber (polyester)

The finished product includes: product, fan, lamp, transformer, neutral manual, and

corresponding accessories, which can be directly plugged in for use Protection level: IP44 for indoor and outdoor use.

7FT Christmas Tree ,Adapter:12V DC 1.5A, Fan:12VDC 1.0A, 3 white LEDs, 1 Projector Light, 5 Stakes, 2 Ropes