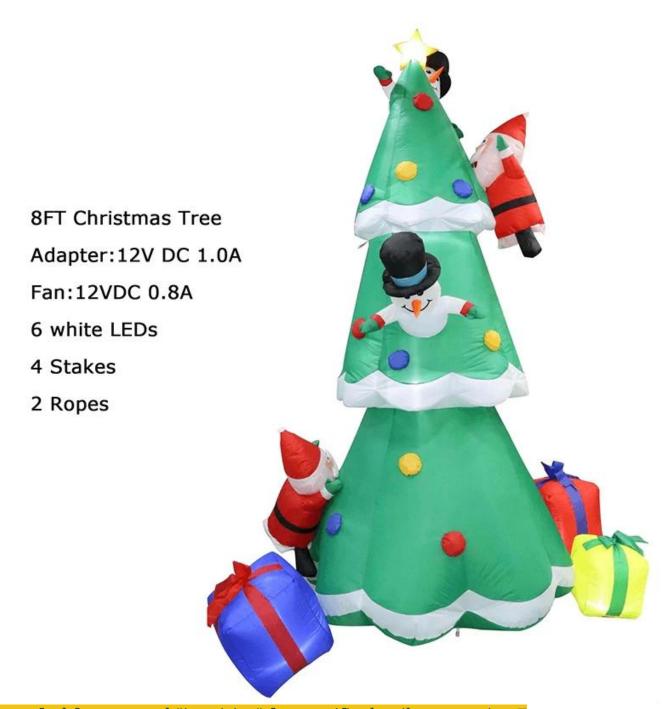

tem No: SI-A111 Description: 7,7FT Christmas Tree Adapter: 12V DC 1.0A Fan: 12VDC 0.8A LED /qty: 4 white LEDs Stake: 4, Rope: 2

Item No: SI-A102 Description: BFT Christmas Tre Adapter: 12V DC 1.0A Fan: 12VDC 0.8A LED /dtyr 6 white LEDs Stake: 4, Rope: 2

Rem No.SH-A102 (white-dot) Description BFT Christmas Tree Adapter: 12V DC 1,25A Fan: 12VDC 0,8A LED /dp; 3 white LEDs, 1 Projector Light (w/o projector light, lower 3 9USC) Stake: 4, Rope: 2

Item No: SI-A102(Snowfake)
Description: 8FT Christmas Tree
Adapte: 12V DC 1,25A
Fan: 12VDC 0,25A
Fan: 12VDC 0,8A
LED (Aty: 3 white LEDs, 1 Projector Light
(w/o projector light, lower 3 9USD)
Stake: 4, Rope: 2