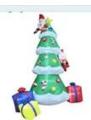

Item No:SI-B087 Description:6FT Pumpkin Adapter:12V DC 1.0A Fan:12V DC 0.8A LED /qty:2LEDs Stakes:4 Ropes:2

Barn No: SI-A113 Description: 7FT Christmas Tree Adapter: 12V DC JOA Fan: 12V DC JOA LED /dy: 7 white LEDs Stake: 4, Rope: 2

tem No: SI-A111 Description: 7.7FT Christmas Tree Adapter: 12V DC 1.0A Fan: 12VDC 0.8A LED /qty; 4 white LEDs Stake: 4, Rope: 2

Item No: SI-A102 Description: 8FT Christmas Tree Adapter: 12V DC 1.0A Fan: 12VDC 0.8A LED /qty; 6 white LEDs Stake: 4, Rope: 2