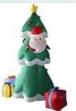

tem No: SI-A111 Description: 7.7FT Christmas Tree Adapter: 12V DC 1.0A Fan: 12VDC 0.8A LED /qty; 4 white LEDs Stake: 4, Rope: 2

Item No: SI-A102 Description: 8FT Christmas Tree Adapter: 12V DC 1.0A Fan: 12VDC 0.8A LED /qty; 6 white LEDs Stake: 4, Rope: 2

Rem No SI-A102 (white dof) Description: BFT Christmas Tree Adapter: 12V DC 1.25A Fan: 12VDC 0.8A LED /dy: 3 white LEDs, 1 Projector Light [w/o projector light, lower 3.9USD] Stake: 4, Rope: 2

Rem No. SI-A102Srowfake)
Description: 8FT Christmas Tree
Adapter: 12V CC 1.25A
Fan: 12V CC 0.25A
Fan: 12V CC 0.25A
FED (apy; 3 white LEDs, 1 Projector Light
(two prospects right, lower 3 SUSD)
Stake: 4, Rope: 2