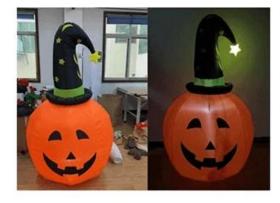

Item No:SI-B104 Description:12FT Purple Spider Adapter:12V DC1.0A Fan:12VDC 0.8A LED /qty:1 white LED Stake:4 Rope:2

Item No:SI-B071 Description:4FT Pumpkin Adapter:12V DC0.6A Fan:12V DC 0.5A LED /qty:3LEDs Stakes:4 Ropes:2

Item No:SI-B085 Description:6FT Pumpkin Adapter:12V DC 1.0A Fan:12V DC 0.8A LED /qty:3LEDs Stakes:4 Ropes:2

Item No:SI-B086 Description:6FT Cat Pumpkin Adapter:12V DC 1.0A Fan:12V DC 0.8A LED /qty:2LEDs & 2 RGB Stakes:4 Ropes:2

Item No:SI-B087 Description:6FT Pumpkin Adapter:12V DC 1.0A Fan:12V DC 0.8A LED /qty:2LEDs Stakes:4 Ropes:2

Barn No: SI-A113 Description: 7FT Christmas Tree Adapter: 12V DC JOA Fan: 12V DC JOA LED /dy: 7 white LEDs Stake: 4, Rope: 2