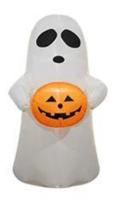

The light pattern can project onto the wall through the back of the product.

Item No:SI-B002-A Description:8FT Ghost Adapter:12V DC1.25A Fan:12VDC 0.8A LED /qty:1 White LED & Multi moving projector light Stake:4 Rope:2