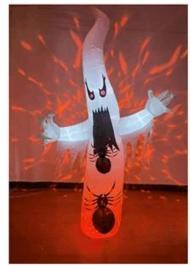

hem No: SI-A001-D(Xmas Projector) Description: SFT Snowman Adapter: 12VDC 0.8A Fan: 12VDC 0.8A LED /dy: 1pc white light, 1 pc Xmas Projector Stake: 4, Rope: 2

Item No: SI-B019-A
Description:8FT Ghost with
Tombstone
Adapter:12VDC 1.25A
Fan:12VDC 0.8A
LED /qty:3 White LEDs & 2pcs
Flame projector light
Stake:4, Rope:2

The light pattern can project onto the wall through the back of the product.

Item No:SI-B002-A Description:8FT Ghost Adapter:12V DC1.25A Fan:12VDC 0.8A LED /qty:1 White LED & Multi moving projector light Stake:4 Rope:2