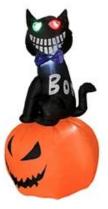

Item No:SI-B085 Description:6FT Pumpkin Adapter:12V DC 1.0A Fan:12V DC 0.8A LED /qty:3LEDs Stakes:4 Ropes:2

Item No:SI-B086 Description:6FT Cat Pumpkin Adapter:12V DC 1.0A Fan:12V DC 0.8A LED /qty:2LEDs & 2 RGB Stakes:4 Ropes:2