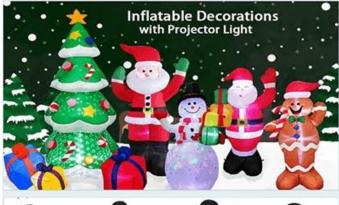

Item No:SI-B087 Description:6FT Pumpkin Adapter:12V DC 1.0A Fan:12V DC 0.8A LED /qty:2LEDs Stakes:4 Ropes:2

Barn No: SI-A113 Description: 7FT Christmas Tree Adapter: 12V DC JOA Fan: 12V DC JOA LED /dy: 7 white LEDs Stake: 4, Rope: 2

tem No: SI-A111 Description: 7.7FT Christmas Tree Adapter: 12V DC 1.0A Fan: 12VDC 0.8A LED /qty; 4 white LEDs Stake: 4, Rope: 2

Item No: SI-A102 Description: 8FT Christmas Tree Adapter: 12V DC 1.0A Fan: 12VDC 0.8A LED /qty; 6 white LEDs Stake: 4, Rope: 2

Rem No SI-A102 (white dof) Description: BFT Christmas Tree Adapter: 12V DC 1.25A Fan: 12VDC 0.8A LED /dy: 3 white LEDs, 1 Projector Light [w/o projector light, lower 3.9USD] Stake: 4, Rope: 2

Rem No. SI-A102Srowfake)
Description: 8FT Christmas Tree
Adapter: 12V CC 1.25A
Fan: 12V CC 0.25A
Fan: 12V CC 0.25A
FED (apy; 3 white LEDs, 1 Projector Light
(two prospects right, lower 3 SUSD)
Stake: 4, Rope: 2

Rem No. SI-A 102Stay)
Description: 8FT Christmas Tree
Adapter: 12V CC 0.25

Stake: 4, Rope: 2

Stake: 4, Rope: 2

Rem Not SI-A103 Description: 8FT Christimus Tree Adapter: 12V DC 1,0A Fart: 12VDC 0,8A LED/atty: 4 white LEDs, 1 white dot light Stake: 4, Rope: 2

Item No: SI-A 103/shibe dot Description: 8FT Christmas Tree Adapter: 12V DC 1:25A Fac: 12VDC 0:25A Fac: 12VD

Item No: St-A060Starr)
Description: 6FT Santa
Adapter: 12V DC 1.25A
Fan: 12VDC 05.25A
LED /tgt; 4 white LEDs, 1 white dot light (w/o
prospector fact), hower 15VESD;
Stake: 4, Ropes: 2

Item No: SI-A104 Description: 8FT Christmas Tree Adapter: 12V DC 1.0A Fan: 12VDC 0.8A LED /qb; 6 white LEDs Stake: 4, Rope; 2

hem No: SI-A115 Description: 8FT Christm Adapter: 12V DC 1.0A Fan: 12VDC 0.5A LED /qby: 5 white LEDs Stake: 4, Rope: 2