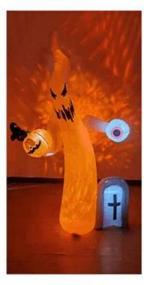

hem No: SI-A001-D(Xmas Projector) Description: SFT Snowman Adapter: 12VDC 0.8A Fan: 12VDC 0.8A LED /dy: 1pc white light, 1 pc Xmas Projector Stake: 4, Rope: 2

Item No: SI-B019-A
Description:8FT Ghost with
Tombstone
Adapter:12VDC 1.25A
Fan:12VDC 0.8A
LED /qty:3 White LEDs & 2pcs
Flame projector light
Stake:4, Rope:2

The light pattern can project onto the wall through the back of the product.

Item No:SI-B002-A Description:8FT Ghost Adapter:12V DC1.25A Fan:12VDC 0.8A LED /qty:1 White LED & Multi moving projector light Stake:4 Rope:2