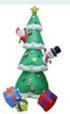

Rem No. SI-A 102Stay)
Description: 8FT Christmas Tree
Adapter: 12V CC 0.25

Stake: 4, Rope: 2

Stake: 4, Rope: 2

Rem Not SI-A103 Description: 8FT Christimus Tree Adapter: 12V DC 1,0A Fart: 12VDC 0,8A LED/atty: 4 white LEDs, 1 white dot light Stake: 4, Rope: 2

Item No: SI-A 103/shibe dot Description: 8FT Christmas Tree Adapter: 12V DC 1:25A Fac: 12VDC 0:25A Fac: 12VD

Item No: St-A060Starr)
Description: 6FT Santa
Adapter: 12V DC 1.25A
Fan: 12VDC 05.25A
LED /tgt; 4 white LEDs, 1 white dot light (w/o
prospector fact), hower 15VESD;
Stake: 4, Ropes: 2

Item No: SI-A104 Description: 8FT Christmas Tree Adapter: 12V DC 1.0A Fan: 12VDC 0.8A LED /qb; 6 white LEDs Stake: 4, Rope; 2

hem No: SI-A115 Description: 8FT Christm Adapter: 12V DC 1.0A Fan: 12VDC 0.5A LED /qby: 5 white LEDs Stake: 4, Rope: 2