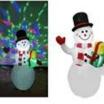

tem No. SI-ADDIRICE Son Description: SFT Snowmen Adapter: 12V DCI (IA Fan: 12V DCI (IA ED Apy, 2bc white light, too moving RQIII dot not be projector light, lower 1, Sou JCIII 1.56USO) Stake: 4, Rope: 2

Rem No: SI-A00/R00 Line! Description: SFT Snowman Adoption: 12V DG1.0A Fan: 12V DG1.0A Fan: 12V DG1.0A LED Apy: Stor white light, 1pc moving R00 Line (w/o projector light, lower 15/9/S0 Stake: 4, Rope: 2

Rem No: St-A001 (providate) Description: SFT Snowman Adaptor: 12V DOI SA Fan: 12VDD GBA LED App: Spos within light, for moving Snowfade befolgropport fight, in 150/250 Stake: 4, Rope: 2

hem No SNA0010/max Parterna Description: SFT Snowman Adapter: 12V DCI, GA Fart: 12VDCI, GA Fart: 12VDCI, GA LED Atty: 2pcs white light, 1pc moving white projector light.

Item No: SI-A012 Description: 6FT Snowman Adapter: 12V DC 10A Far: 12V DC 0.8A LED Atty: 2go within light, 1pc moving RGB dot (w/o projector light, lower 1,564,80) Stake: 4, Rope: 2

Item No: SI-A012
Description: BFT Snowman
Adapter; 12V DC1,0A
Fart 12VDC 0.8A
LED /qbt; 10v white light, 1pc moving
RGB oct live projector light, lower
1 50U DC)
Stake: 4, Rope: 2

Bern No: St-A Description: 20FT Snowman Adapter: 12Y DC2:25A Fav: 12YOC 2\*20A LED /atp; 4pc: white light, 1pc moving ROB dot (w/o projector light, lower 1.56USO) Stake: 4, Rope: 2

hem No: S1-A001-A/RGB dot)
Description: SFT Snowman
Adapter: 12V DC 1:0A
Fan: 12V DC 0:0A
Fan: 12V DC 0:0A
LED Agry: 2go white light, 1pc moving RGB dot
Stake: 4, Rope: 2

Bern No: SI-A001-B/Water waves Description: SFT Snowman Adapter: 12V DC1.0A Fan: 12VDC 0.8A LED /gty: 1pc white light, 1pc Water wave Stake: 4, Rope: 2

them No: St-A001-C/RGB Line) Description: SFT snowman Adapter: 12V DC 1:0A Fair: 12V DC 08A LEO 4(byt - 1) wwithin light, 1 pic moving RGB line Stake: 4, Rope: 2

hem No: SI-A001-D(Xmas Projector) Description: SFT Snowman Adapter: 12VDC 0.8A Fan: 12VDC 0.8A LED /dy: 1pc white light, 1 pc Xmas Projector Stake: 4, Rope: 2

Item No: SI-B019-A
Description:8FT Ghost with
Tombstone
Adapter:12VDC 1.25A
Fan:12VDC 0.8A
LED /qty:3 White LEDs & 2pcs
Flame projector light
Stake:4, Rope:2