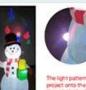

The light pattern can project onto the wall through the back of the product.

Item No:SI-B002-A Description:8FT Ghost Adapter:12V DC1.25A Fan:12VDC 0.8A LED /qty:1 White LED & Multi moving projector light Stake:4 Rope:2