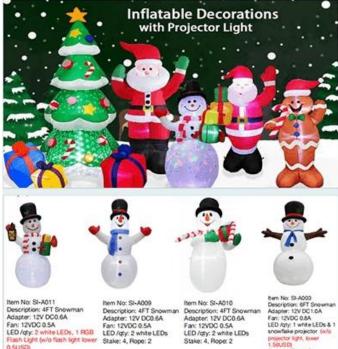

tem No. SI-ADDIRICE Son Description: SFT Snowmen Adapter: 12V DCI (IA Fan: 12V DCI (IA ED Apy, 2bc white light, too moving RQIII dot not be projector light, lower 1, Sou JCIII 1.56USO) Stake: 4, Rope: 2

Rem No: SI-A00/R00 Line! Description: SFT Snowman Adoption: 12V DG1.0A Fan: 12V DG1.0A Fan: 12V DG1.0A LED Apy: Stor white light, 1pc moving R00 Line (w/o projector light, lower 15/9/S0 Stake: 4, Rope: 2

Rem No: St-A001 (providate) Description: SFT Snowman Adaptor: 12V DOI SA Fan: 12VDD GBA LED App: Spos within light, for moving Snowfade befolgropport fight, in 150/250 Stake: 4, Rope: 2

hem No SNA0010/max Parterna Description: SFT Snowman Adapter: 12V DCI, GA Fart: 12VDCI, GA Fart: 12VDCI, GA LED Atty: 2pcs white light, 1pc moving white projector light.

Item No: SI-A012 Description: 6FT Snowman Adapter: 12V DC 10A Far: 12V DC 0.8A LED Atty: 2go within light, 1pc moving RGB dot (w/o projector light, lower 1,564,80) Stake: 4, Rope: 2

Item No: SI-A012
Description: BFT Snowman
Adapter; 12V DC1,0A
Fart 12VDC 0.8A
LED /qbt; 10v white light, 1pc moving
RGB oct live projector light, lower
1 50U DC)
Stake: 4, Rope: 2

Bern No: St-A Description: 20FT Snowman Adapter: 12Y DC2:25A Fav: 12YOC 2\*20A LED /atp; 4pc: white light, 1pc moving ROB dot (w/o projector light, lower 1.56USO) Stake: 4, Rope: 2

hem No: S1-A001-A/RGB dot)
Description: SFT Snowman
Adapter: 12V DC 1:0A
Fan: 12V DC 0:0A
Fan: 12V DC 0:0A
LED Agry: 2go white light, 1pc moving RGB dot
Stake: 4, Rope: 2