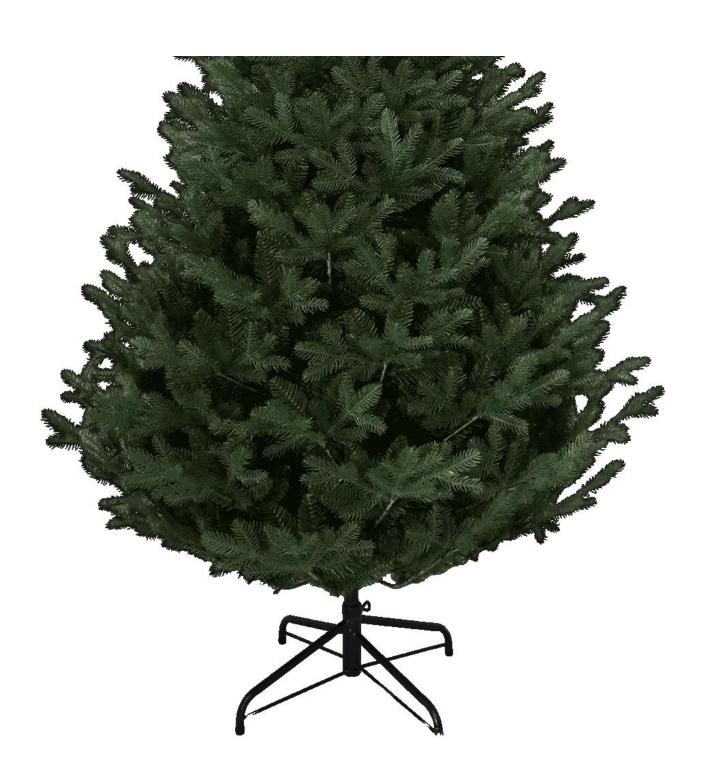

$3135\ tips\ 7ft\ Artificial\ Pe\ Mixed\ Pvc\ Frosted\ Mulberry\ Fir\ Hinged\ Christmas\ Tree\ 210cm\ For\ Outdoor\ Home\ Party\ Decoration$ 

Please feel free to send "inquiries" for specific details at any time□