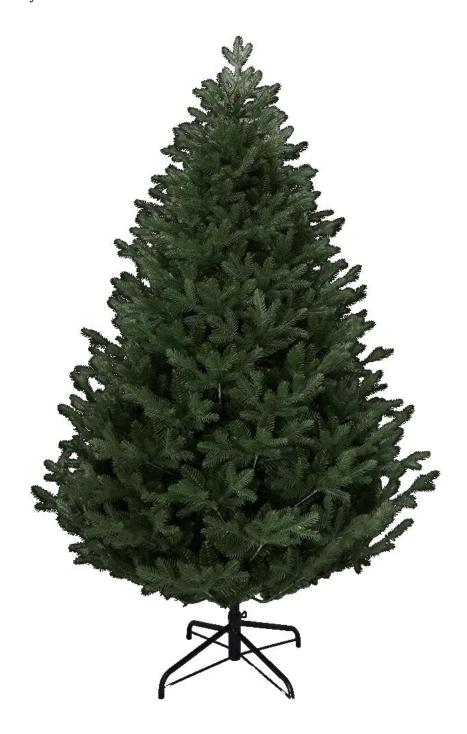

$3135\ tips\ 7ft\ Artificial\ Pe\ Mixed\ Pvc\ Frosted\ Mulberry\ Fir\ Hinged\ Christmas\ Tree\ 210cm\ For\ Outdoor\ Home\ Party\ Decoration$ 

Please feel free to send "inquiries" for specific details at any time□