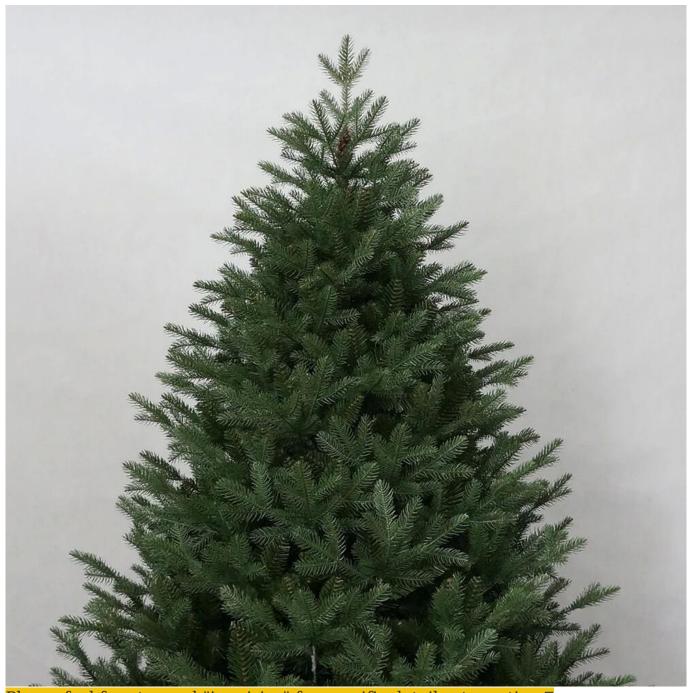

$3135\ tips\ 7ft\ Artificial\ Pe\ Mixed\ Pvc\ Frosted\ Mulberry\ Fir\ Hinged\ Christmas\ Tree\ 210cm\ For\ Outdoor\ Home\ Party\ Decoration$ 

Please feel free to send "inquiries" for specific details at any time□