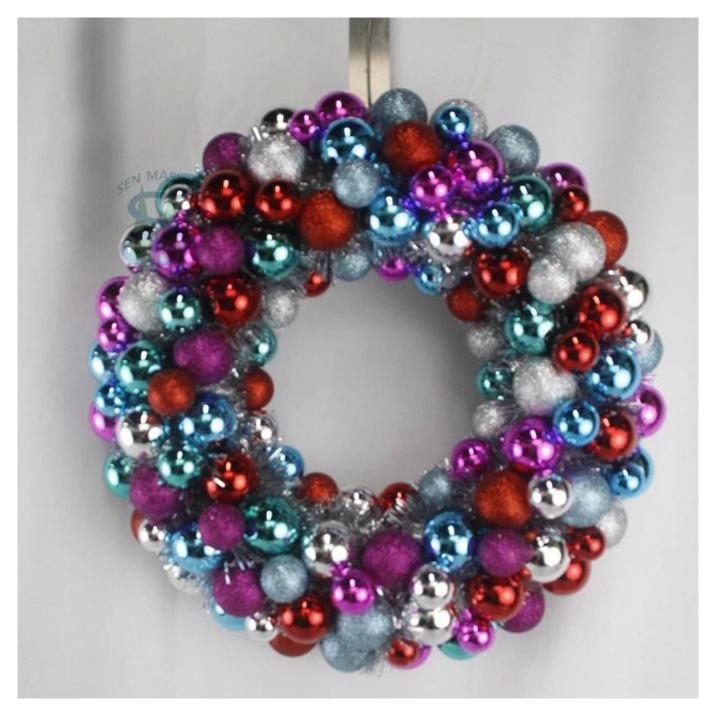

$40 \mbox{cm}$  Christmas ball baubles wreath with tinsel multicolour plastic ornaments front door hanging decor

Please feel free to send "inquiries" for specific details at any time[]

Whether you're seeking traditional decorations or want something unique and creative, Senmasine manufacturers offer an abundant selection. Let's embrace the joy and creativity of this festive season together! If you have any further questions, feel free to ask.