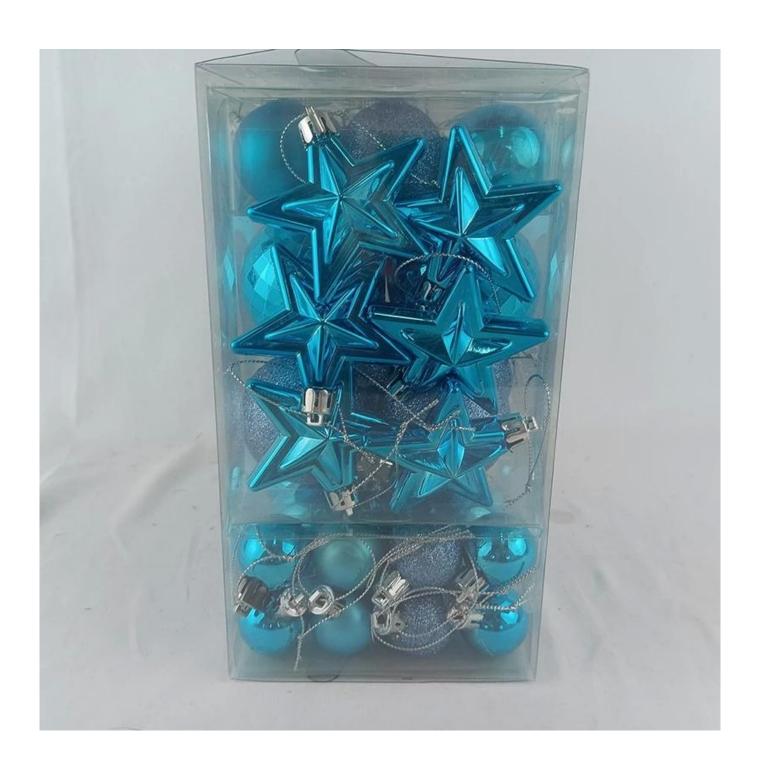

50pcs Christmas ball set blue for Xmas Tree Holiday Party Decoration hanging baubles ornaments

Please feel free to send "inquiries" for specific details at any time□

Whether you're seeking traditional decorations or want something unique and creative,