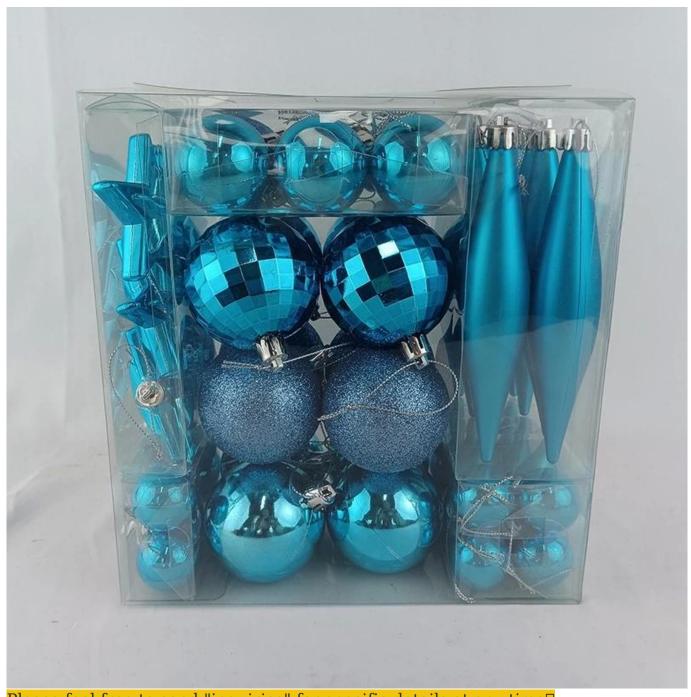

50pcs Christmas ball set blue for Xmas Tree Holiday Party Decoration hanging baubles ornaments

Please feel free to send "inquiries" for specific details at any time□

Whether you're seeking traditional decorations or want something unique and creative,