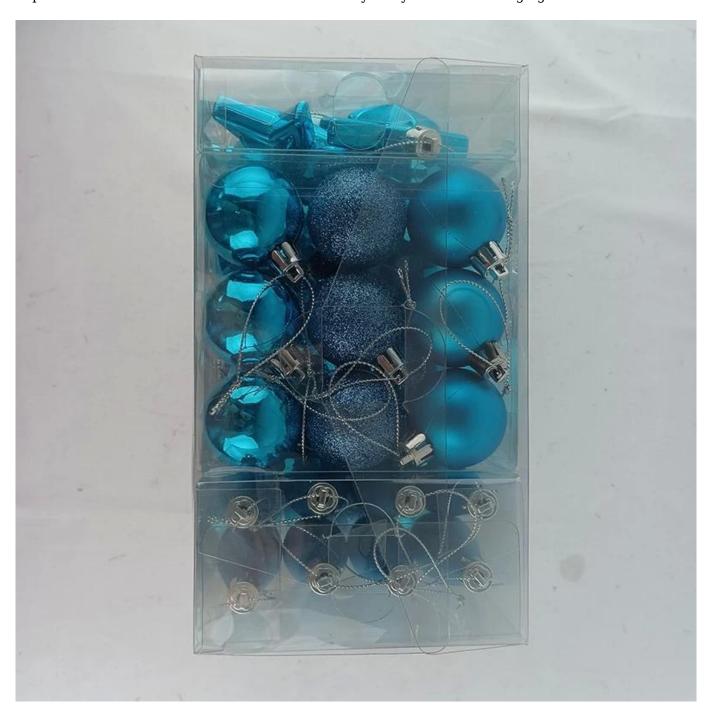

50pcs Christmas ball set blue for Xmas Tree Holiday Party Decoration hanging baubles ornaments

Please feel free to send "inquiries" for specific details at any time□

Whether you're seeking traditional decorations or want something unique and creative,