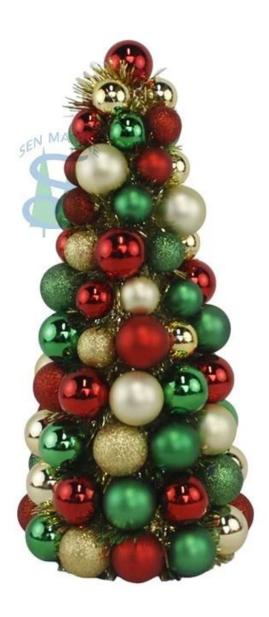

40cm Christmas ball tree for party Christmas desktop decorative classical color baubles cone tree

Please feel free to send "inquiries" for specific details at any time□

Whether you're seeking traditional decorations or want something unique and creative, Senmasine manufacturers offer an abundant selection. Let's embrace the joy and creativity of this festive season together! If you have any further questions, feel free to ask.