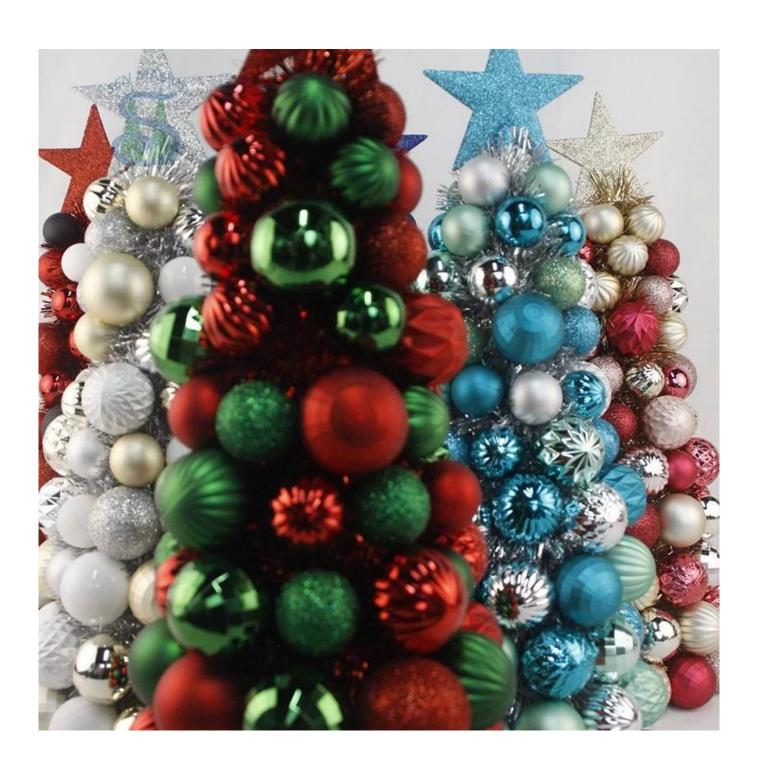

40cm Christmas ball tree for party Christmas desktop decorative classical color baubles cone tree

Please feel free to send "inquiries" for specific details at any time□

Whether you're seeking traditional decorations or want something unique and creative, Senmasine manufacturers offer an abundant selection. Let's embrace the joy and creativity of this festive season together! If you have any further questions, feel free to ask.