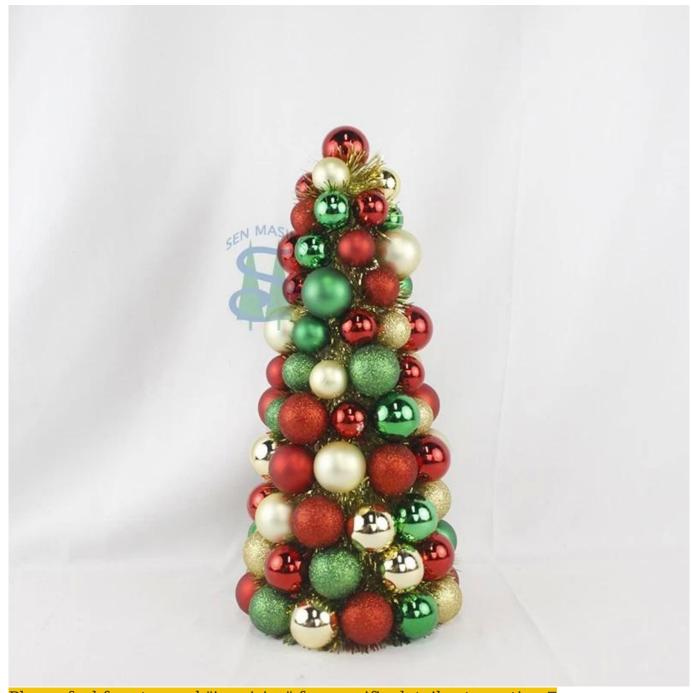

40cm Christmas ball tree for party Christmas desktop decorative classical color baubles cone tree

Please feel free to send "inquiries" for specific details at any time□

Whether you're seeking traditional decorations or want something unique and creative, Senmasine manufacturers offer an abundant selection. Let's embrace the joy and creativity of this festive season together! If you have any further questions, feel free to ask.