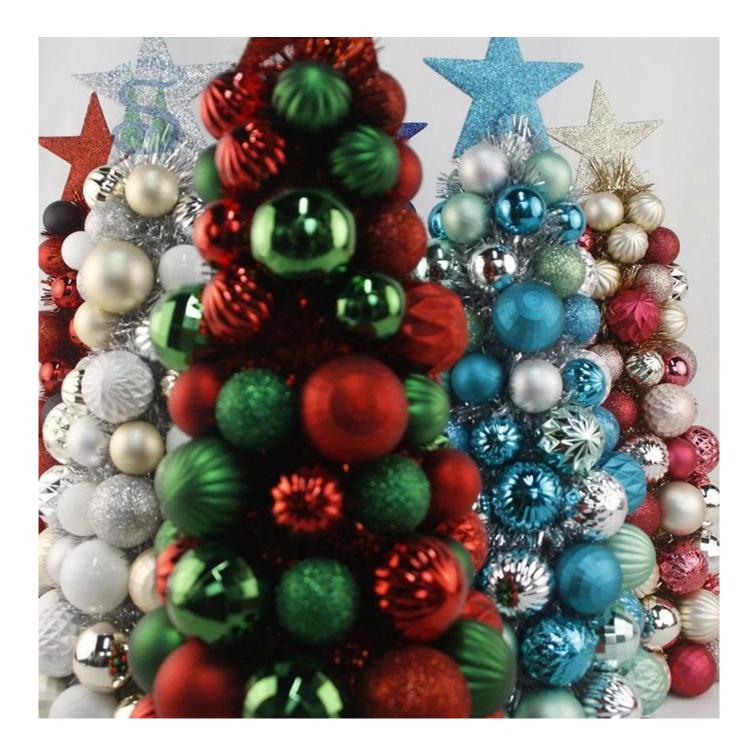

40cm Christmas ball trees for xmas holiday indoor desktop decoration colorful baubles cone tree

Please feel free to send "inquiries" for specific details at any time[]

Whether you're seeking traditional decorations or want something unique and creative, Senmasine manufacturers offer an abundant selection. Let's embrace the joy and creativity of this festive season together! If you have any further questions, feel free to ask.