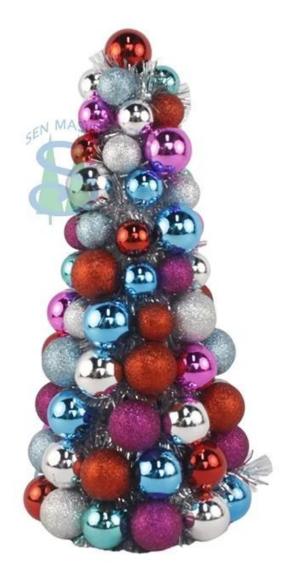

40cm Christmas ball trees for xmas holiday indoor desktop decoration colorful baubles cone tree

Please feel free to send "inquiries" for specific details at any time[]

Whether you're seeking traditional decorations or want something unique and creative, Senmasine manufacturers offer an abundant selection. Let's embrace the joy and creativity of this festive season together! If you have any further questions, feel free to ask.