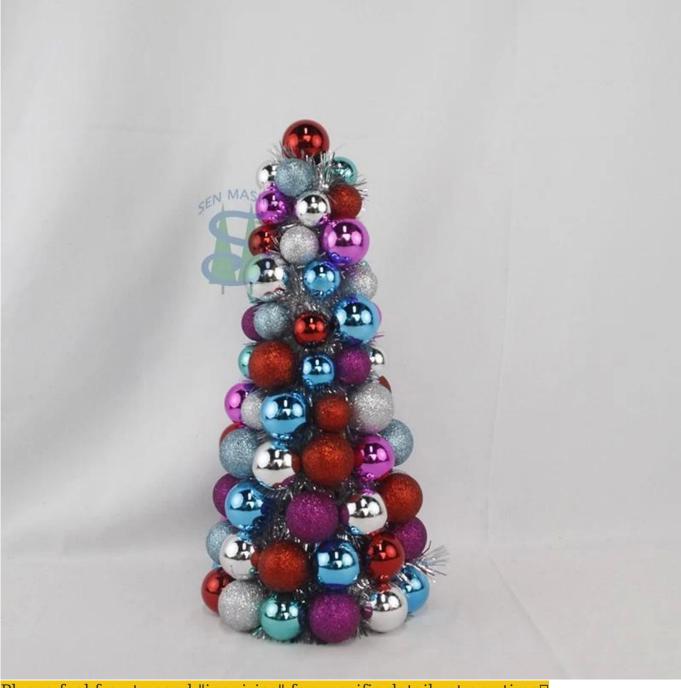

40cm Christmas ball trees for xmas holiday indoor desktop decoration colorful baubles cone tree

Please feel free to send "inquiries" for specific details at any time[]

Whether you're seeking traditional decorations or want something unique and creative, Senmasine manufacturers offer an abundant selection. Let's embrace the joy and creativity of this festive season together! If you have any further questions, feel free to ask.