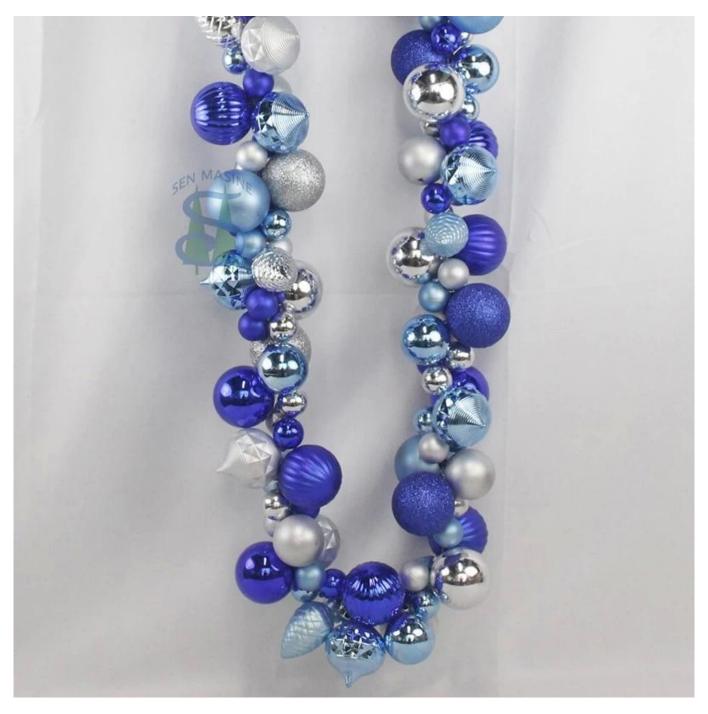

6ft Christmas balls garland for front door hanging decorative sliver blue baubles special shaped ornaments

DIY design customization:We can modify any ornaments according to your needs, come up with new ideas, and design new swag decoration[]

About size:6-9ft or custom, Suitable for indoor and outdoor use Please feel free to send "inquiries" for specific details at any time

Whether you're seeking traditional decorations or want something unique and creative, Senmasine manufacturers offer an abundant selection. Let's embrace the joy and creativity of this festive season together! If you have any further questions, feel free to ask.