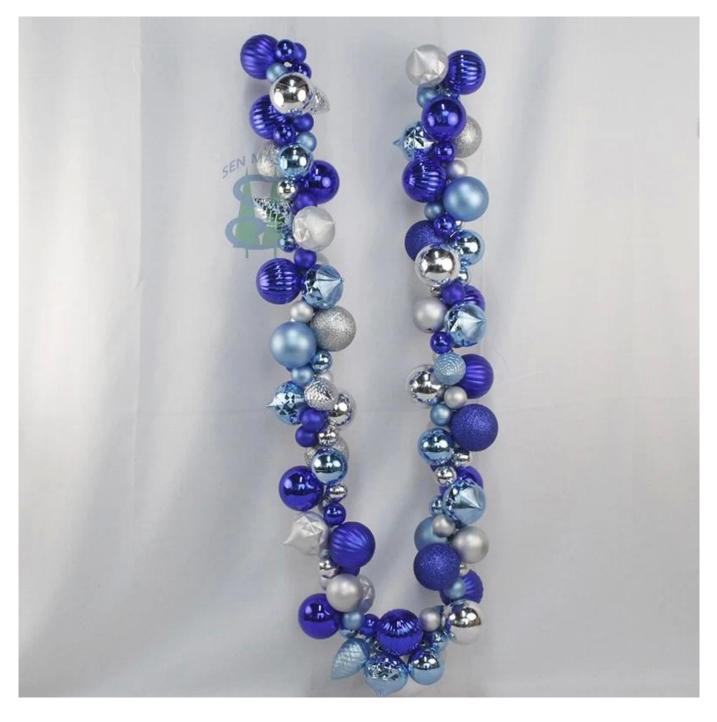

6ft Christmas balls garland for front door hanging decorative sliver blue baubles special shaped ornaments

DIY design customization:We can modify any ornaments according to your needs, come up with new ideas, and design new swag decoration[]

About size:6-9ft or custom, Suitable for indoor and outdoor use Please feel free to send "inquiries" for specific details at any time

Whether you're seeking traditional decorations or want something unique and creative, Senmasine manufacturers offer an abundant selection. Let's embrace the joy and creativity of this festive season together! If you have any further questions, feel free to ask.