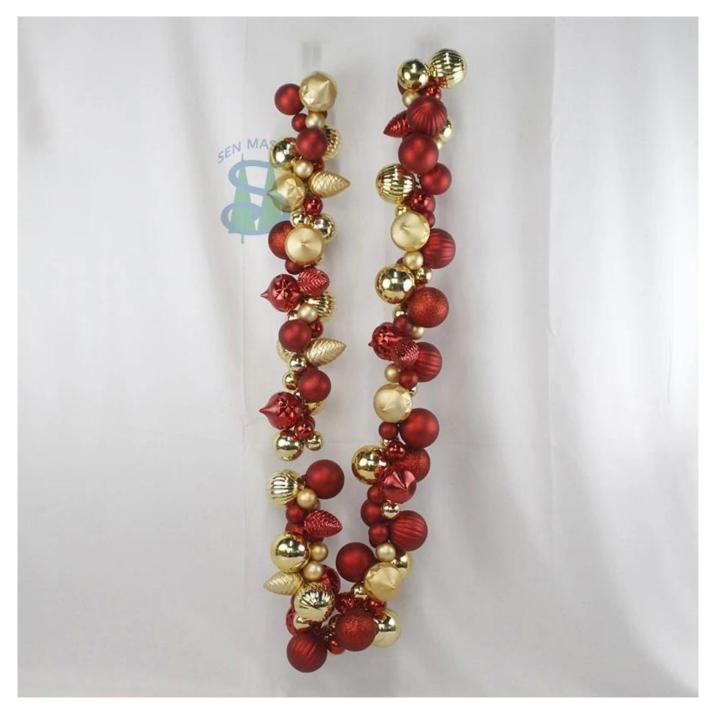

6ft Christmas balls garlands for wall front door hanging decor red gold baubles mixed special ornaments

DIY design customization:We can modify any ornaments according to your needs, come up with new ideas, and design new swag decoration  $\square$ 

About size:6-9ft or custom, Suitable for indoor and outdoor use Please feel free to send "inquiries" for specific details at any time

Whether you're seeking traditional decorations or want something unique and creative, Senmasine manufacturers offer an abundant selection. Let's embrace the joy and creativity of this festive season together! If you have any further questions, feel free to ask.