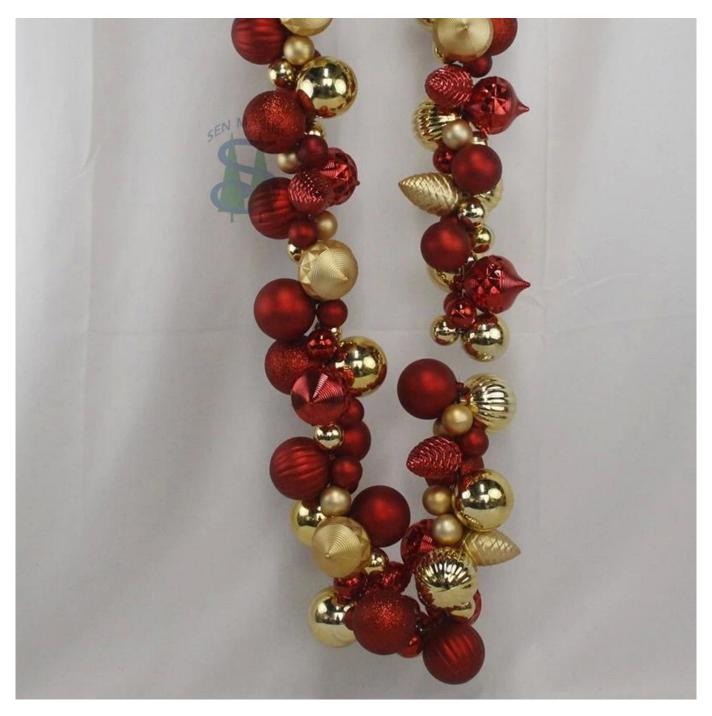

6ft Christmas balls garlands for wall front door hanging decor red gold baubles mixed special ornaments

DIY design customization:We can modify any ornaments according to your needs, come up with new ideas, and design new swag decoration  $\square$ 

About size:6-9ft or custom, Suitable for indoor and outdoor use Please feel free to send "inquiries" for specific details at any time

Whether you're seeking traditional decorations or want something unique and creative, Senmasine manufacturers offer an abundant selection. Let's embrace the joy and creativity of this festive season together! If you have any further questions, feel free to ask.